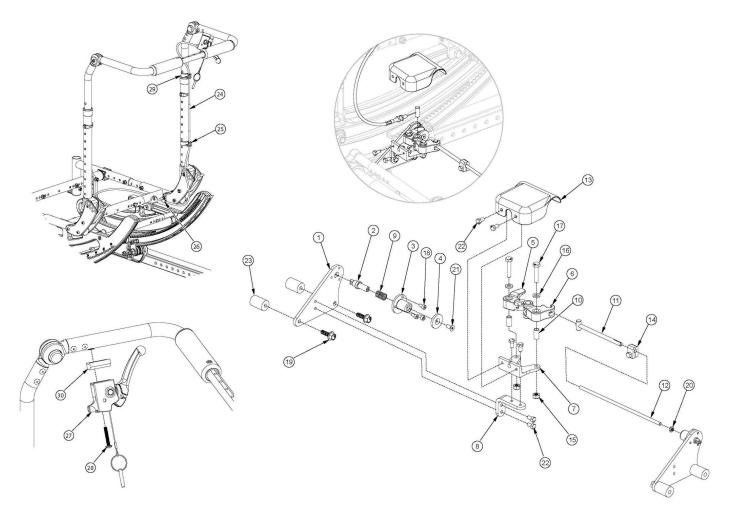

## (Discontinued 4) Focus CR Hand Tilt Mechanism Adjustable Height with Adjustable Handle Back

This Focus CR Hand Tilt is discontinued and was used on chairs starting with a March 5th, 2018 invoice date with serial numbers prior to FCR0026599 and FCHD002333.

| Item Number                      | Part Number | Description                                                                                                                                                               | Quantity |
|----------------------------------|-------------|---------------------------------------------------------------------------------------------------------------------------------------------------------------------------|----------|
| 1-11, 12a, 13-<br>18, 19a, 20-22 | 506246      | Single Tilt Hand/Foot Kit, Right, Small Width<br>Range, Focus<br>For complete tilt mechanism, select appropriate Hand Tilt<br>Cable / Trigger Kit in addition to this kit | 1        |
| 1-11, 12b, 13-<br>18, 19a, 20-22 | 506247      | Single Tilt Hand/Foot Kit, Right, Medium Width Range, Focus For complete tilt mechanism, select appropriate Hand Tilt Cable / Trigger Kit in addition to this kit         | 1        |
| 1-11, 12c, 13-<br>18, 19a, 20-22 | 506248      | Single Tilt Hand/Foot Kit, Right, Large Width Range, Focus For complete tilt mechanism, select appropriate Hand Tilt Cable / Trigger Kit in addition to this kit          | 1        |
| 1-11, 12a, 13-<br>18, 19a, 20-22 | 506266      | Single Tilt Hand/Foot Kit, Left, Small Width Range, Focus                                                                                                                 | 1        |

| Item Number                      | Part Number | Description                                                                                                                                                                                                                                                             | Quantity |
|----------------------------------|-------------|-------------------------------------------------------------------------------------------------------------------------------------------------------------------------------------------------------------------------------------------------------------------------|----------|
|                                  |             | For complete tilt mechanism, select appropriate Hand Tilt<br>Cable / Trigger Kit in addition to this kit                                                                                                                                                                |          |
| 1-11, 12b, 13-<br>18, 19a, 20-22 | 506267      | Single Tilt Hand/Foot Kit, Left, Medium Width Range, Focus  For complete tilt mechanism, select appropriate Hand Tilt Cable / Trigger Kit in addition to this kit                                                                                                       | 1        |
| 1-11, 12c, 13-<br>18, 19a, 20-22 | 506268      | Single Tilt Hand/Foot Kit, Left, Large Width Range, Focus  For complete tilt mechanism, select appropriate Hand Tilt Cable / Trigger Kit in addition to this kit                                                                                                        | 1        |
| 1-11, 12a, 13-<br>18, 19b, 20-23 | 506249      | Single Tilt Hand/Foot Kit, Right, Small Width Range, Heavy Duty, Focus  For complete tilt mechanism, select appropriate Hand Tilt Cable / Trigger Kit in addition to this kit                                                                                           | 1        |
| 1-11, 12b, 13-<br>18, 19b, 20-23 | 506250      | Single Tilt Hand/Foot Kit, Right, Medium Width Range, Heavy Duty, Focus  For complete tilt mechanism, select appropriate Hand Tilt Cable / Trigger Kit in addition to this kit                                                                                          | 1        |
| 1-11, 12c, 13-<br>18, 19b, 20-23 | 506251      | Single Tilt Hand/Foot Kit, Right, Large Width<br>Range, Heavy Duty, Focus<br>For complete tilt mechanism, select appropriate Hand Tilt<br>Cable / Trigger Kit in addition to this kit                                                                                   | 1        |
| 1-11, 12a, 13-<br>18, 19b, 20-23 | 506269      | Single Tilt Hand/Foot Kit, Left, Small Width<br>Range, Heavy Duty, Focus<br>For complete tilt mechanism, select appropriate Hand Tilt<br>Cable / Trigger Kit in addition to this kit                                                                                    | 1        |
| 1-11, 12b, 13-<br>18, 19b, 20-23 | 506270      | Single Tilt Hand/Foot Kit, Left, Medium Width Range, Heavy Duty, Focus  For complete tilt mechanism, select appropriate Hand Tilt Cable / Trigger Kit in addition to this kit                                                                                           | 1        |
| 1-11, 12c, 13-<br>18, 19b, 20-23 | 506271      | Single Tilt Hand/Foot Kit, Left, Large Width Range, Heavy Duty, Focus  For complete tilt mechanism, select appropriate Hand Tilt Cable / Trigger Kit in addition to this kit                                                                                            | 1        |
| 24a, 25-30                       | 506252      | Hand Tilt Cable/Trigger Kit with Long Cable,<br>Height Adjustable w/Adj Handle, Focus<br>Used with Short Adjustable Height with Adjustable Handle<br>Back Post with Seat Depths of 14"-17"                                                                              | 1        |
| 24b, 25-30                       | 506253      | Hand Tilt Cable/Trigger Kit with XL Cable, Height Adjustable w/Adj Handle, Focus  Used with Short Adjustable Height with Adjustable Handle Back Post with Seat Depths of 18"-22" or Tall Adjustable Height with Adjustable Handle Back Post with Seat Depths of 14"-17" | 1        |
| 24c, 25-30                       | 506256      | Hand Tilt Cable/Trigger Kit with XXL Cable,<br>Height Adjustable w/Adj Handle, Focus<br>Used with Tall Adjustable Height with Adjustable Handle<br>Back Post with Seat Depths of 18"-22"                                                                                | 1        |
| 11, 12a, 14, 20                  | 506263      | Linkage Rod Assembly,Tilt, Small  Used with Small Width Range                                                                                                                                                                                                           | 1        |
| 11, 12b, 14, 20                  | 506264      | Linkage Rod Assembly, Tilt, Medium  Used with Medium Width Range                                                                                                                                                                                                        | 1        |
| 11, 12c, 14, 20                  | 506265      | Linkage Rod Assembly,Tilt, Large  Used with Large Width Range                                                                                                                                                                                                           | 1        |

| Item Number            | Part Number | Description                                                                          | Quantity |
|------------------------|-------------|--------------------------------------------------------------------------------------|----------|
| 1                      | 004280      | Mount Plate, Tilt Lock                                                               | 2        |
| 2                      | 004281      | Pin, Plunger, Tilt Lock                                                              | 2        |
| 3                      | 004282      | Housing, Plunger, Tilt Lock                                                          | 2        |
| 4                      | 004283      | Thrust Washer, Tilt Lock                                                             | 1        |
| 1-4, 9, 18, 19a        | 506259      | Tilt Lock Mechanism Single Hand/Foot, Slave Right                                    | 1        |
| 1-4, 9, 18, 19a        | 506260      | Tilt Lock Mechanism Single Hand/Foot, Slave Left                                     | 1        |
| 1-4, 9, 18, 19b,<br>23 | 506261      | Tilt Lock Mechanism Single Hand/Foot, Heavy Duty, Slave Right                        | 1        |
| 1-4, 9, 18, 19b,<br>23 | 506262      | Tilt Lock Mechanism Single Hand/Foot, Heavy Duty, Slave Left                         | 1        |
| 5                      | 004284      | Cam Lever, Drive, Tilt Lock                                                          | 1        |
| 6                      | 004285      | Cam Lever, Slave, Tilt Lock                                                          | 1        |
| 7                      | 004286      | Mount, Linkage, Dual                                                                 | 1        |
| 8                      | 004289      | Bracket, Mount, Tilt Lock                                                            | 1        |
| 9                      | 004290      | Spring, Comp, .42OD x 1.0L x .038W                                                   | 2        |
| 10                     | 004291      | Bushing, Pivot, Tilt Lock                                                            | 2        |
| 11                     | 004294      | Tube Assembly, Slave, Tilt Lock                                                      | 1        |
| 12a                    | 004295      | Rod, Slave, Small, 4.96"  Used with Small Width Range                                | 1        |
| 12b                    | 004296      | Rod, Slave, Medium, 6.96"  Used with Medium Width Range                              | 1        |
| 12c                    | 004297      | Rod, Slave, Large, 8.96"  Used with Large Width Range                                | 1        |
| 13                     | 004298      | Cover, Tilt Lock                                                                     | 1        |
| 14                     | 004308      | Shaft Clamp, 6mm x M5                                                                | 1        |
| 15                     | 100658      | M6 Nylock Nut Blk Zn                                                                 | 2        |
| 16                     | 100746      | M6 Flat Washer Blk Zn                                                                | 2        |
| 17                     | 101824      | M6 X 30 Hhcs Blk Zn                                                                  | 2        |
| 18                     | 102800      | M4 x 8mm SHCS Blk Zn                                                                 | 6        |
| 19a                    | 103510      | M6 x 1 x 20 HHCS SFLG CLS8.8 Blk Zn<br>DIN6921<br>Used with Standard Weight Capacity | 4        |

| Item Number | Part Number | Description                                                                                                                                                                                            | Quantity |
|-------------|-------------|--------------------------------------------------------------------------------------------------------------------------------------------------------------------------------------------------------|----------|
| 19b         | 103511      | M6 x 1 x 45 HHCS SFLG CLS8.8 Blk Zn<br>DIN6921<br>Used with Heavy Duty Option                                                                                                                          | 4        |
| 20          | 103514      | M5 x 0.8 Jam Nut BLK ZN DIN439B                                                                                                                                                                        | 1        |
| 21          | 103522      | M5 x 0.8 x 12 FHCS CLS 10.9 Nyl Blk Zn<br>DIN7991                                                                                                                                                      | 1        |
| 22          | 200427      | M5 x 10 CLS8.8 HHCS ZC w/Patch DIN933                                                                                                                                                                  | 6        |
| 23          | 001405      | Spacer, .69OD x .24ID x .1.01Lg  Used with Heavy Duty Option                                                                                                                                           | 4        |
| 24a         | 004302      | Cable, Tilt, Long  Used with Short Adjustable Height with Adjustable Handle Back Post with Seat Depths of 14"-17"                                                                                      | 1        |
| 24b         | 004303      | Cable, Tilt, XL  Used with Short Adjustable Height with Adjustable Handle Back Post with Seat Depths of 18"-22" or Tall Adjustable Height with Adjustable Handle Back Post with Seat Depths of 14"-17" | 1        |
| 24c         | 004304      | Cable, Tilt, XXL  Used with Tall Adjustable Height with Adjustable Handle Back Post with Seat Depths of 18"-22"                                                                                        | 1        |
| 25          | 001117      | Cable Clip 1"                                                                                                                                                                                          | 1        |
| 26          | 001239      | P-Clip 3/16"                                                                                                                                                                                           | 1        |
| 27          | 002801      | Lever Assembly Horizontal Tilt                                                                                                                                                                         | 1        |
| 28          | 100696      | M5 x 30mm PPH Capscrew                                                                                                                                                                                 | 1        |
| 29          | 001118      | Cable Clip 7/8"                                                                                                                                                                                        | 1        |
| 30          | 003367      | Spacer, Tilt Lever                                                                                                                                                                                     | 1        |