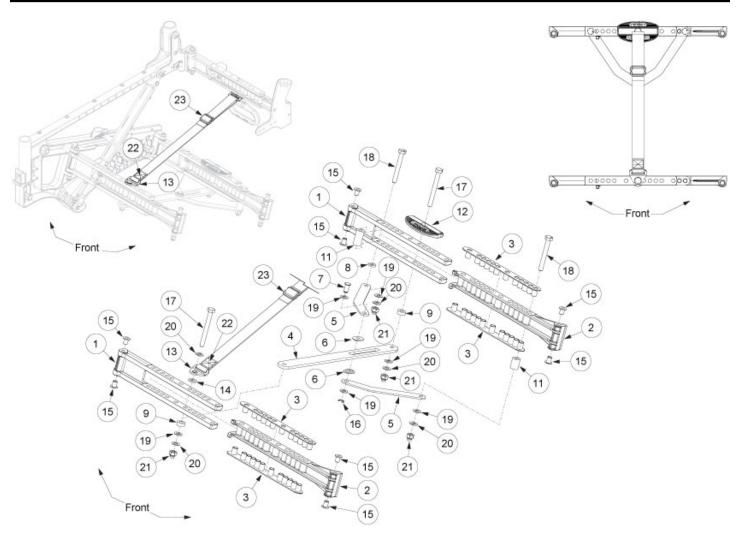

| Item Number  | Part Number | Description                                                                                                                                                                                         | Quantity |
|--------------|-------------|-----------------------------------------------------------------------------------------------------------------------------------------------------------------------------------------------------|----------|
| 1a, 2a, 3-23 | 110071      | Cross Brace Assembly, Base, Small, 14W with Instruction  Used on 14 - 15" wide with folding frame. Has the ability to achieve all small width range settlings (14 " - 18").                         | 1        |
| 1a, 2a, 3-23 | 110072      | Cross Brace Assembly, Base, Small, 16W with Instruction  Used on 16 - 18" wide with a small width range and folding frame. Has the ability to achieve all small width range setttings (14 " - 18"). | 1        |
| 1b, 2b, 3-23 | 110073      | Cross Brace Assembly, Base, Medium, 16W with Instruction  Used on 16 - 17" wide with medium width range and folding frame, Has the ability to achieve all medium width range settings (16" - 20").  | 1        |
| 1b, 2b, 3-23 | 110074      | Cross Brace Assembly, Base, Medium, 18W with Instruction                                                                                                                                            | 1        |

| Item Number                               | Part Number | Description                                                                                                                                                                                                                      | Quantity |
|-------------------------------------------|-------------|----------------------------------------------------------------------------------------------------------------------------------------------------------------------------------------------------------------------------------|----------|
|                                           |             | Used on 18 - 20" wide with medium width range and folding frame, Has the ability to achieve all medium width range settings (16" - 20").                                                                                         |          |
| 1c, 2c, 3-23                              | 110075      | Cross Brace Assembly, Base, Large, 18W with Instruction  Used on 18 - 19" wide with large width range and folding frame. Has the ability to achieve all large width range settings (18" - 22").                                  | 1        |
| 1c, 2c, 3-23                              | 110076      | Cross Brace Assembly, Base, Large, 20W with Instruction  Used on 20 - 22" wide with large width range and folding frame. Has the ability to achieve all large width range settings (18" - 22").                                  | 1        |
| 1a, 2a, 3-8, 10,<br>11, 15, 16, 18-<br>21 | 110077      | Cross Brace Assembly Non-Folding, Base, Small, 14W with Instruction  Used on 14 - 15" wide with non-folding frame. Includes                                                                                                      | 1        |
|                                           |             | non-folding frame hardware. Has the ability to achieve all small width range setttings (14 " - 18").                                                                                                                             |          |
| 1a, 2a, 3-8, 10,<br>11, 15, 16, 18-<br>21 | 110078      | Cross Brace Assembly Non-Folding, Base, Small, 16W with Instruction                                                                                                                                                              | 1        |
|                                           |             | Used on 16 - 18" wide with a small width range and non-<br>folding frame. Includes non-folding frame hardware. Has<br>the ability to achieve all small width range setttings (14 " -<br>18").                                    |          |
| 1b, 2b, 3-8, 10, 11, 15, 16, 18-21        | 110079      | Cross Brace Assembly Non-Folding, Base,<br>Medium, 16W with Instruction                                                                                                                                                          | 1        |
|                                           |             | Used on 16 - 17" wide with medium width range and non-<br>folding frame. Includes non-folding frame hardware. Has<br>the ability to achieve all medium width range settings (16" -<br>20"). Includes non-folding frame hardware. |          |
| 1b, 2b, 3-8, 10,<br>11, 15, 16, 18-<br>21 | 110080      | Cross Brace Assembly Non-Folding, Base,<br>Medium, 18W with Instruction                                                                                                                                                          | 1        |
|                                           |             | Used on 18 - 20" wide with medium width range and non-<br>folding frame. Includes non-folding frame hardware. Has<br>the ability to achieve all medium width range settings (16" -<br>20"). Includes non-folding frame hardware. |          |
| 1c, 2c, 3-8, 10,<br>11, 15, 16, 18-<br>21 | 110081      | Cross Brace Assembly Non-Folding, Base, Large, 18W with Instruction                                                                                                                                                              | 1        |
|                                           |             | Used on 18 - 19" wide with large width range and non-<br>folding frame. Includes non-folding frame hardware. Has<br>the ability to achieve all large width range settings (18" -<br>22")                                         |          |
| 1c, 2c, 3-8, 10, 11, 15, 16, 18-21        | 110082      | Cross Brace Assembly Non-Folding, Base, Large, 20W with Instruction                                                                                                                                                              | 1        |
|                                           |             | Used on 20 - 22" wide with large width range and non-<br>folding frame. Includes non-folding frame hardware. Has<br>the ability to achieve all large width range settings (18" -<br>22")                                         |          |
| 13, 22, 23                                | 111130      | Folding Strap with Mount and Strap Slide, Liberty                                                                                                                                                                                | 1        |