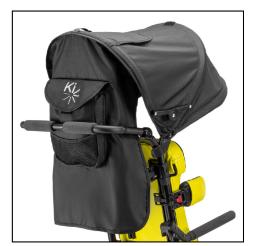

## **Canopy - Growth**

Cover

| Chair Width | Canopy |  |
|-------------|--------|--|
| 10-14"      | Small  |  |
| 14-18"      | Large  |  |

New Style Canopy Cutover June 2023 Has your width changed? If yes, Please select accordingly. Only compatible on Catalyst, Spark, Focus, CR45, Little Wave Arc and Little Wave Flip.

| Item Number | Part Number | Description                                       | Quantity | Retail   |
|-------------|-------------|---------------------------------------------------|----------|----------|
| 1a, 2       | 119852      | Canopy, Small, 10-14W Kit  Contains hardware      | 1        | \$320.77 |
| 1c, 2       | 119853      | Canopy, Large14-18W Kit  Contains hardware        | 1        | \$320.77 |
| 2           | 118058      | Canopy Hardware Kit  Contains 7/8 and 1" hardware | 1        | \$13.05  |
| 1a          | 118056      | Canopy, Small, 10-14W                             | 1        | \$307.72 |
| 1c          | 118057      | Canopy, Large, 14-18W                             | 1        | \$307.72 |