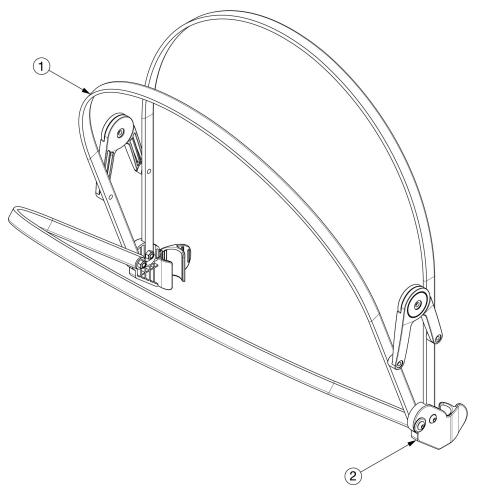

## **Canopy - Growth**

Cover

| Chair Width | Canopy |  |
|-------------|--------|--|
| 10-14"      | Small  |  |
| 14-18"      | Large  |  |

New Style Canopy Cutover June 2023 Has your width changed? If yes, Please select accordingly. Only compatible on Catalyst, Spark, Focus, CR45, Little Wave Arc and Little Wave Flip.

| Item Number | Part Number | Description                                       | Quantity | Retail   |
|-------------|-------------|---------------------------------------------------|----------|----------|
| 1a, 2       | 119852      | Canopy, Small, 10-14W Kit  Contains hardware      | 1        | \$320.77 |
| 1c, 2       | 119853      | Canopy, Large14-18W Kit  Contains hardware        | 1        | \$320.77 |
| 2           | 118058      | Canopy Hardware Kit  Contains 7/8 and 1" hardware | 1        | \$13.05  |
| 1a          | 118056      | Canopy, Small, 10-14W                             | 1        | \$307.72 |
| 1c          | 118057      | Canopy, Large, 14-18W                             | 1        | \$307.72 |