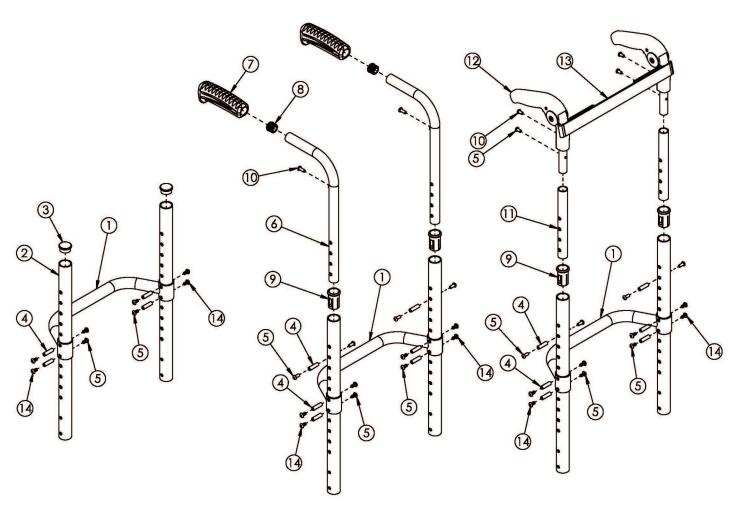

## (Discontinued 2) Ethos / Rogue Fixed Height Back Post with Adjustable Height Rigidizer Bar

If chair was ordered with Rigid Locking Fold Down Back, please see Rigid Fixed Height Back Post with Adjustable Height Rigidizer Bar page. Effective on Rogue starting with serial number RG0016612. If retrofitting to this backrest on Rogue, a new backrest mount and hardware may be required. Tension Straps (#13) are based on seat width and used in combination with back upholstery.

| Item Number    | Part Number | Description                                                                                      | Quantity |
|----------------|-------------|--------------------------------------------------------------------------------------------------|----------|
| 5, 10, 11a, 12 | 110529      | Fold Down Push Handle Assembly, Fixed, 12" Back Height Used with 12" back height                 | 1        |
| 5, 10, 11b, 12 | 110530      | Fold Down Push Handle Assembly, Fixed, 13-18"<br>Back Height<br>Used with 13" - 18" back heights | 1        |
| 6, 7a, 8       | 110384      | Standard Push Handle Assembly  Used with 9" - 18" back heights                                   | 1        |
| 6, 7b, 8       | 110385      | Low Profile Push Handle Assembly  Used with 9" - 18" back heights                                | 1        |
| 1a             | 000527      | Adjustable Height Rigidizer Bar 12" Wide                                                         | 1        |

| Item Number | Part Number | Description                                                                                                                                                                               | Quantity |
|-------------|-------------|-------------------------------------------------------------------------------------------------------------------------------------------------------------------------------------------|----------|
| 1b          | 000528      | Adjustable Height Rigidizer Bar 13" Wide                                                                                                                                                  | 1        |
| 1c          | 000185      | Adjustable Height Rigidizer Bar 14" Wide                                                                                                                                                  | 1        |
| 1d          | 000186      | Adjustable Height Rigidizer Bar 15" Wide                                                                                                                                                  | 1        |
| 1e          | 000187      | Adjustable Height Rigidizer Bar 16" Wide                                                                                                                                                  | 1        |
| 1f          | 000188      | Adjustable Height Rigidizer Bar 17" Wide                                                                                                                                                  | 1        |
| 1g          | 000189      | Adjustable Height Rigidizer Bar 18" Wide                                                                                                                                                  | 1        |
| 1h          | 000190      | Adjustable Height Rigidizer Bar 19" Wide                                                                                                                                                  | 1        |
| 1i          | 000191      | Adjustable Height Rigidizer Bar 20" Wide                                                                                                                                                  | 1        |
| 2a, 3       | 110364      | Fixed Height Back Post with Tube End Plug, 9" Back Height Used with 9" back height with omit push handles                                                                                 | 2        |
| 2b, 3       | 110365      | Fixed Height Back Post with Tube End Plug, 10" Back Height Used with 10" back height with omit push handles                                                                               | 2        |
| 2c, 3       | 110366      | Fixed Height Back Post with Tube End Plug, 11" Back Height Used with 11" back height with omit push handles                                                                               | 2        |
| 2d, 3       | 110367      | Fixed Height Back Post with Tube End Plug, 12" Back Height Used with 12" back height with omit push handles                                                                               | 2        |
| 2e, 3       | 110368      | Fixed Height Back Post with Tube End Plug, 13" Back Height Used with 13" back height with omit push handles                                                                               | 2        |
| 2f, 3       | 110369      | Fixed Height Back Post with Tube End Plug, 14" Back Height Used with 14" back height with omit push handles                                                                               | 2        |
| 2g, 3       | 110370      | Fixed Height Back Post with Tube End Plug, 15" Back Height Used with 15" back height with omit push handles                                                                               | 2        |
| 2h, 3       | 110371      | Fixed Height Back Post with Tube End Plug, 16" Back Height Used with 16" back height with omit push handles                                                                               | 2        |
| 2i, 3       | 110372      | Fixed Height Back Post with Tube End Plug, 17" Back Height Used with 17" back height with omit push handles                                                                               | 2        |
| 2j, 3       | 110373      | Fixed Height Back Post with Tube End Plug, 18" Back Height Used with 18" back height with omit push handles                                                                               | 2        |
| 2k, 9       | 110374      | Fixed Height Back Post with Sleeve, 9" Back Height  Used with 9" back height with standard push handles or low profile push handles, or with fold down push handles and 12" back height   | 2        |
| 2a, 9       | 110375      | Fixed Height Back Post with Sleeve, 10" Back Height  Used with 10" back height with standard push handles or low profile push handles, or with fold down push handles and 13" back height | 2        |

| Item Number | Part Number | Description                                                                                                                                                                               | Quantity |
|-------------|-------------|-------------------------------------------------------------------------------------------------------------------------------------------------------------------------------------------|----------|
| 2b, 9       | 110376      | Fixed Height Back Post with Sleeve, 11" Back Height  Used with 11" back height with standard push handles or low profile push handles, or with fold down push handles and 14" back height | 2        |
| 2c, 9       | 110377      | Fixed Height Back Post with Sleeve, 12" Back Height  Used with 12" back height with standard push handles or low profile push handles, or with fold down push handles and 15" back height | 2        |
| 2d, 9       | 110378      | Fixed Height Back Post with Sleeve, 13" Back Height  Used with 13" back height with standard push handles or low profile push handles, or with fold down push handles and 16" back height | 2        |
| 2e, 9       | 110379      | Fixed Height Back Post with Sleeve, 14" Back Height  Used with 14" back height with standard push handles or low profile push handles, or with fold down push handles and 17" back height | 2        |
| 2f, 9       | 110380      | Fixed Height Back Post with Sleeve, 15" Back Height  Used with 15" back height with standard push handles or low profile push handles, or with fold down push handles and 18" back height | 2        |
| 2g, 9       | 110381      | Fixed Height Back Post with Sleeve, 16" Back Height  Used with 16" back height with standard push handles or low profile push handles                                                     | 2        |
| 2h, 9       | 110382      | Fixed Height Back Post with Sleeve, 17" Back Height  Used with 17" back height with standard push handles or low profile push handles                                                     | 2        |
| 2i, 9       | 110383      | Fixed Height Back Post with Sleeve, 18" Back Height  Used with 18" back height with standard push handles or low profile push handles                                                     | 2        |
| 3           | 100804      | Tube End Plug 1"                                                                                                                                                                          | 2        |
| 4           | 000073      | M5 x 24 Threaded Barrel                                                                                                                                                                   | 6        |
| 5           | 100669      | M5 x 10 BTN SHCS BLKZC w/Patch                                                                                                                                                            | 8        |
| 7a          | 109432      | Ergo Push Handle Grip 3/4" Standard with Instruction                                                                                                                                      | 1        |
| 7b          | 109430      | Ergo Push Handle Grip 3/4" Low Profile with Instruction                                                                                                                                   | 1        |
| 8           | 100638      | Tube End Plug 3/4"                                                                                                                                                                        | 1        |
| 9           | 000034      | Sleeve 3/4" x 1 1/2"                                                                                                                                                                      | 2        |
| 10          | 100734      | M5 x 16 PHMS ZC  Used to mount back upholstery and/or Fold Down Push Handle                                                                                                               | 2        |
| 12          | 001735      | Folding Handle Assembly Rigid                                                                                                                                                             | 1        |

| Item Number | Part Number | Description                                                                                                                                                                                                  | Quantity |
|-------------|-------------|--------------------------------------------------------------------------------------------------------------------------------------------------------------------------------------------------------------|----------|
|             |             | This is to replace an existing Fold Down Push Handle. If wanting to retrofit to the Fold Down Push Handle, order one of the following complete assemblies based on the desired back height: 110529 or 110530 |          |
| 13a         | 001749      | Tension Strap Folding Handle 12-13 Wide                                                                                                                                                                      | 1        |
| 13b         | 001750      | Tension Strap Folding Handle 14-15 Wide                                                                                                                                                                      | 1        |
| 13c         | 001751      | Tension Strap Folding Handle 16-17 Wide                                                                                                                                                                      | 1        |
| 13d         | 001752      | Tension Strap Folding Handle 18-19 Wide                                                                                                                                                                      | 1        |
| 13e         | 001753      | Tension Strap Folding Handle 20-22 Wide                                                                                                                                                                      | 1        |
| 14          | 103524      | M5 x 10 BTN SHCS BLK ZN                                                                                                                                                                                      | 4        |