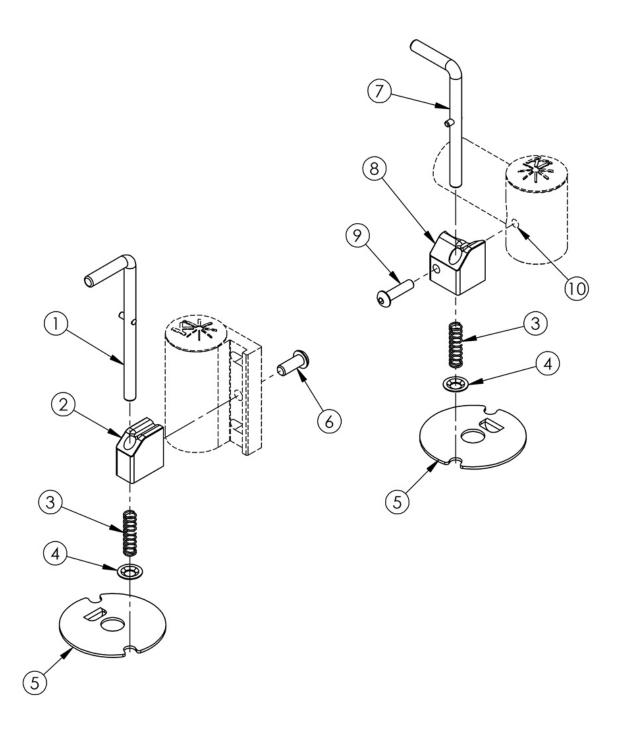

## (Discontinued) Caster Pin Locks

This design effective on serial numbers prior to TS010961, TSLW003890, TSHD003974, TSTR004740 and RG0018469 If replacing caster housings or caster lock mounting blocks with this Caster Pin Lock design, you must order new caster housings, caster lock mounting blocks and M5 split lock washers. See current Tsunami Caster Pin Locks page. Item Numbers 1, 2 and 6 are used on Catalyst models.

| Item Number | Part Number | Description            | Quantity |
|-------------|-------------|------------------------|----------|
| 3           | 200418      | Caster Pin Lock Spring | 1        |

| Item Number | Part Number | Description                              | Quantity |
|-------------|-------------|------------------------------------------|----------|
| 4           | 102043      | 1/4" Pushnut Plated                      | 1        |
| 5a          | 000397L     | Caster Pin Lock Plate Left               | 1        |
| 5b          | 000397R     | Caster Pin Lock Plate Right              | 1        |
| 6           | 101721      | M6 X 16 Btn Shcs W/ Patch                | 1        |
| 7a          | 000444      | Caster Lock Pin Std, RG ALX              | 1        |
| 7b          | 000443      | Caster Lock Pin 3/4, RG ALX              | 1        |
| 8a          | 200419      | Caster Lock Mounting Block Left, RG ALX  | 1        |
| 8b          | 200420      | Caster Lock Mounting Block Right, RG ALX | 1        |
| 9           | 101117      | M5 x 22 BTN SHCS BLK ZC                  | 1        |
| 10          | 100657      | M5 Nylock Nut Blk Zn                     | 1        |