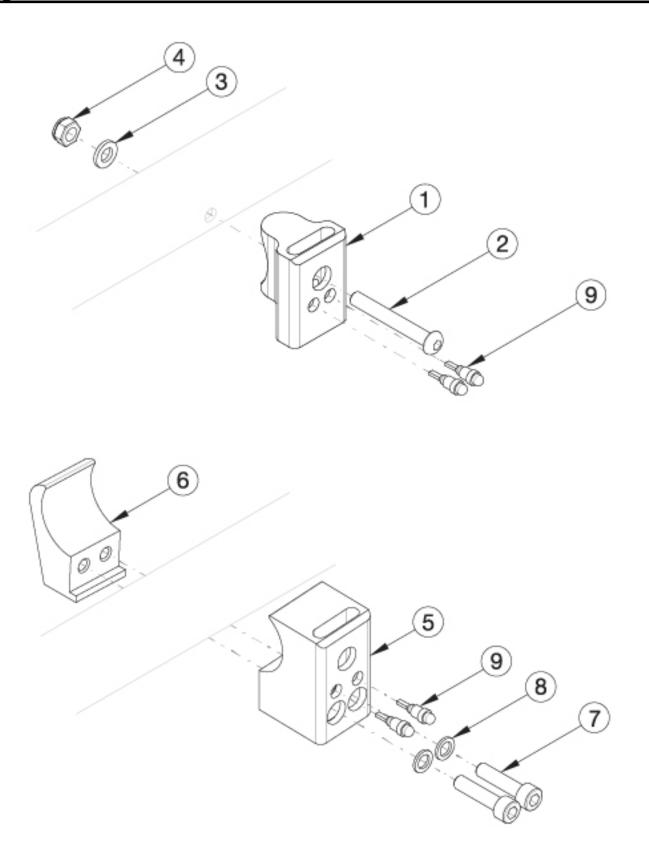

## Rogue2 Side Guard Receiver

| Item Number | Part Number | Description                                                                  | Quantity |
|-------------|-------------|------------------------------------------------------------------------------|----------|
| 1 - 4, 9    | 503141      | Wide Side Guard Direct Mount Receiver Assembly Black Anodized Rigid          | 1        |
| 7 - 9       | 501330      | Wide Side Guard Clamp Mount Receiver<br>Assembly Black Anodized Rigid        | 1        |
| 1, 9        | 112060      | Wide Side Guard Direct Mount Receiver 1-3/8" w/ Chamfer Black Anodized Rigid | 1        |
| 1, 5        | 112061      | Wide Side Guard Clamp Mount Receiver 1-3/8" w/ Chamfer Black Anodized Rigid  | 1        |
| 2           | 101781      | M6 x 50mm Partial Thread BHCS Blk ZC                                         | 1        |
| 3           | 100746      | M6 Flat Washer Blk Zn                                                        | 1        |
| 4           | 100658      | M6 Nylock Nut Blk Zn                                                         | 1        |
| 5           | 004443      | Wide Side Guard Clamp Receiver 1-3/8" w/<br>Chamfer Black Anodized Rigid     | 1        |
| 6           | 000554      | Side Guard Clamp Mount Rigid                                                 | 1        |
| 7           | 101810      | M6 x 35 SHCS BLK ZC                                                          | 2        |
| 8           | 102326      | Flat Washer ID .254" x OD .396" Thickness .047" Zinc                         | 2        |
| 9           | 001788      | Button Assembly                                                              | 1        |