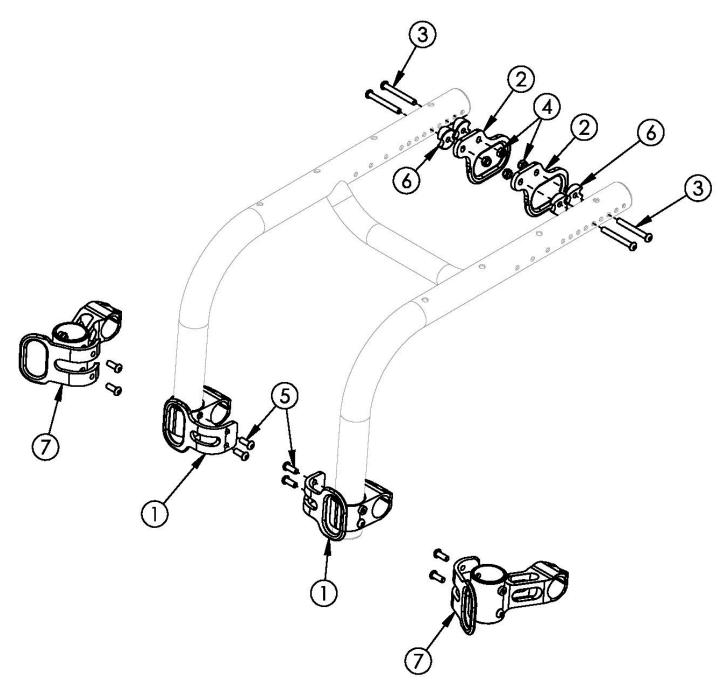

## **Little Wave XP Transit**

Notice: Chair configuration review required prior to parts being quoted or ordered.

125 pound maximum weight capacity with transit system.

If transit is present and changing from pediatric to standard caster mounts, new front transit brackets are required

| Item Number | Part Number | Description                                                                                                                                                                   | Quantity | Retail   |
|-------------|-------------|-------------------------------------------------------------------------------------------------------------------------------------------------------------------------------|----------|----------|
| 1 - 6       | 506839      | Tsunami Transit Bracket Retrofit Kit for Pediatric<br>Caster Mounts<br>This kit is a complete retrofit, containing a pair of front and<br>rear transit brackets and hardware. | 1        | \$278.67 |

| Item Number | Part Number | Description                                                                                                                                                                  | Quantity | Retail   |
|-------------|-------------|------------------------------------------------------------------------------------------------------------------------------------------------------------------------------|----------|----------|
| 2 - 7       | 506838      | Tsunami Transit Bracket Retrofit Kit for Standard<br>Caster Mounts<br>This kit is a complete retrofit, containing a pair of front and<br>rear transit brackets and hardware. | 1        | \$390.16 |
| 3           | 003232      | M6 x 55 BHCS Blk Zc                                                                                                                                                          | 4        | \$9.39   |
| 4           | 100658      | M6 Nylock Nut Blk Zn                                                                                                                                                         | 4        | \$1.10   |
| 5           | 101708      | M6 x 14 BTN SHCS BLKZC w/Patch                                                                                                                                               | 4        | \$1.66   |
| 6           | 000248      | Saddle 1.375"                                                                                                                                                                | 4        | \$1.66   |