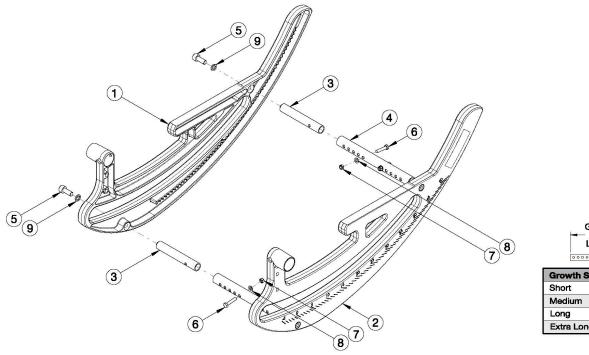

## Focus CR Rotary Frame

| SI    | wth<br>trut |
|-------|-------------|
| 00000 | 00000       |

| Length |
|--------|
| 6.6"   |
| 8.6"   |
| 10.6"  |
| 12.6"  |
|        |

Rotary Frame Assemblies and Growth Struts based on Frame Width Range

| Item Number             | Part Number | Description                                                                                                                                                                                                                     | Quantity |
|-------------------------|-------------|---------------------------------------------------------------------------------------------------------------------------------------------------------------------------------------------------------------------------------|----------|
| 1a                      | 505488      | Rotary Frame Right, Focus<br>Replacement for 001000INST                                                                                                                                                                         | 1        |
| 1b                      | 505301      | Rotary Frame with Transit Right<br>Contains Rotary Frame with Transit Bracket and Retrofit<br>Instructions (Transit not shown in image). If wanting to<br>retrofit the Transit option, please see the Focus CR Transit<br>page. | 1        |
| 2a                      | 505489      | Rotary Frame Left, Focus<br>Replacement for 001001INST                                                                                                                                                                          | 1        |
| 2b                      | 505302      | Rotary Frame with Transit Left<br>Contains Rotary Frame with Transit Bracket and Retrofit<br>Instructions (Transit not shown in image). If wanting to<br>retrofit the Transit option, please see the Focus CR Transit<br>page.  | 1        |
| 1a, 2a, 3, 4a, 5<br>- 9 | 501069      | Rotary Frame Assembly Small Focus                                                                                                                                                                                               | 1        |
| 1a, 2a, 3, 4b, 5<br>- 9 | 501070      | Rotary Frame Assembly Medium Focus                                                                                                                                                                                              | 1        |
| 1a, 2a, 3, 4c, 5<br>- 9 | 501071      | Rotary Frame Assembly Large Focus                                                                                                                                                                                               | 1        |
| 1a, 2a, 3, 4d, 5<br>- 9 | 114274      | Rotary Frame Assembly X-Large Focus                                                                                                                                                                                             | 1        |

| Item Number             | Part Number | Description                                                                                                                                                               | Quantity |
|-------------------------|-------------|---------------------------------------------------------------------------------------------------------------------------------------------------------------------------|----------|
| 1b, 2b, 3, 4a, 5<br>- 9 | 505303      | Rotary Frame with Transit Assembly Small Focus                                                                                                                            | 1        |
|                         |             | If wanting to retrofit the Transit option, please see the Focus CR Transit page to add the Backrest Hardware Kit                                                          |          |
| 1b, 2b, 3, 4b, 5<br>- 9 | 505304      | Rotary Frame with Transit Assembly Medium<br>Focus<br>If wanting to retrofit the Transit option, please see the<br>Focus CR Transit page to add the Backrest Hardware Kit | 1        |
| 1b, 2b, 3, 4c, 5<br>- 9 | 505305      | Rotary Frame with Transit Assembly Large Focus                                                                                                                            | 1        |
| 5                       |             | If wanting to retrofit the Transit option, please see the<br>Focus CR Transit page to add the Backrest Hardware Kit                                                       |          |
| 1b, 2b, 3, 4d, 5<br>- 9 | 114275      | Rotary Frame with Transit Assembly X-Large Focus                                                                                                                          | 1        |
|                         |             | If wanting to retrofit the Transit option, please see the Focus CR Transit page to add the Backrest Hardware Kit                                                          |          |
| 3                       | 001029      | Strut End Rotary Frame TILT                                                                                                                                               | 4        |
| 4a                      | 001030      | Growth Strut Rotary Short TILT                                                                                                                                            | 2        |
| 4b                      | 001031      | Growth Strut Rotary Medium TILT                                                                                                                                           | 2        |
| 4c                      | 001032      | Growth Strut Rotary Long TILT                                                                                                                                             | 2        |
| 4d                      | 112004      | Growth Strut Rotary X-Long TILT                                                                                                                                           | 2        |
| 5                       | 101850      | M8 x 20 SHCS Blk Zn                                                                                                                                                       | 4        |
| 6                       | 101821      | M5 x 25 HHCS Blk Zn                                                                                                                                                       | 4        |
| 7                       | 100657      | M5 Nylock Nut Blk Zn                                                                                                                                                      | 4        |
| 8                       | 101856      | Flat Washer, M5, Blk Zn                                                                                                                                                   | 4        |
| 9                       | 101834      | M8 Hi-Collar Lockwasher Blk Zn                                                                                                                                            | 4        |