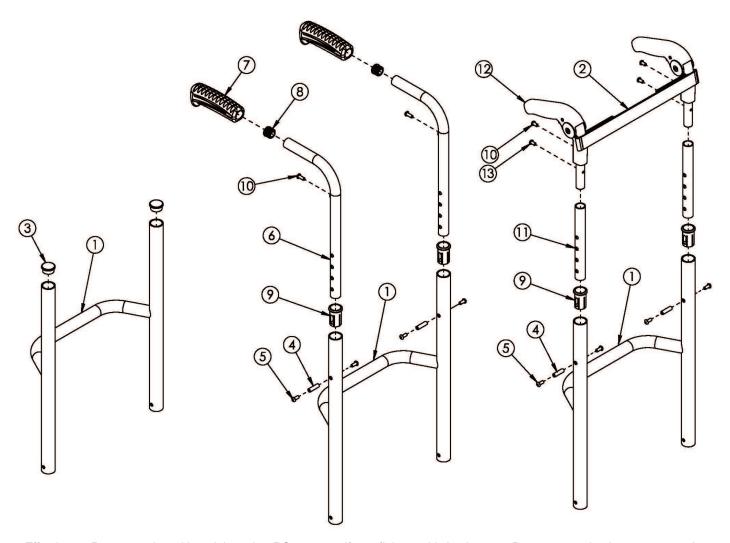

## (Discontinued 2) Ethos / Rogue Fixed Height Back Post with Non-Adjustable Height Rigidizer Bar

Effective on Rogue starting with serial number RG0016612. If retrofitting to this backrest on Rogue, a new backrest mount and hardware may be required. Tension Straps (#2) are based on seat width and used in combination with back upholstery.

| Item Number | Part Number | Description                                                                                                                                                                                         | Quantity |
|-------------|-------------|-----------------------------------------------------------------------------------------------------------------------------------------------------------------------------------------------------|----------|
| 1a          | 108722      | Fixed Height Rigid Backrest 5", 12" Wide  Used with 9" back height with standard or low profile push handles                                                                                        | 1        |
| 1b          | 108724      | Fixed Height Rigid Backrest 6", 12" Wide  Used with 10" back height with standard of low profile push handles or 12" back height with fold down push handles                                        | 1        |
| 1c          | 108726      | Fixed Height Rigid Backrest 7", 12" Wide  Used with 9" back height with omit push handles, 11" back height with standard or low profile push handles or 13" back height with fold down push handles | 1        |

| Item Number | Part Number | Description                                                                                                                                                | Quantity |
|-------------|-------------|------------------------------------------------------------------------------------------------------------------------------------------------------------|----------|
|             |             | Used with 9" back height with omit push handles, 11" back height with standard or low profile push handles or 13" back height with fold down push handles  |          |
| 1cv         | 108880      | Fixed Height Rigid Backrest 8", 20" Wide                                                                                                                   | 1        |
|             |             | Used with 10" back height with omit push handles, 12" back height with standard or low profile push handles or 14" back height with fold down push handles |          |
| 1cw         | 108882      | Fixed Height Rigid Backrest 9", 20" Wide                                                                                                                   | 1        |
|             |             | Used with 11" back height with omit push handles, 13" back height with standard or low profile push handles or 15" back height with fold down push handles |          |
| 1cx         | 108884      | Fixed Height Rigid Backrest 10", 20" Wide                                                                                                                  | 1        |
|             |             | Used with 12" back height with omit push handles, 14" back height with standard or low profile push handles or 16" back height with fold down push handles |          |
| 1cy         | 108886      | Fixed Height Rigid Backrest 11", 20" Wide                                                                                                                  | 1        |
|             |             | Used with 13" back height with omit push handles, 15" back height with standard or low profile push handles or 17" back height with fold down push handles |          |
| 1cz         | 108888      | Fixed Height Rigid Backrest 12", 20" Wide                                                                                                                  | 1        |
|             |             | Used with 14" back height with omit push handles, 16" back height with standard or low profile push handles or 18" back height with fold down push handles |          |
| 1da         | 108889      | Fixed Height Rigid Backrest 13", 20" Wide                                                                                                                  | 1        |
|             |             | Used with 15" back height with omit push handles or 17" back height with standard or low profile push handles                                              |          |
| 1db         | 108890      | Fixed Height Rigid Backrest 14", 20" Wide                                                                                                                  | 1        |
|             |             | Used with 16" back height with omit push handles or 18" back height with standard or low profile push handles                                              |          |
| 1dc         | 108891      | Fixed Height Rigid Backrest 15", 20" Wide                                                                                                                  | 1        |
|             |             | Used with 17" back height with omit push handles                                                                                                           |          |
| 1dd         | 108892      | Fixed Height Rigid Backrest 16", 20" Wide                                                                                                                  | 1        |
| 2a          | 001749      | Used with 18" back height with omit push handles  Tension Strap Folding Handle 12-13 Wide                                                                  | 1        |
| 2b          | 001750      | Tension Strap Folding Handle 14-15 Wide                                                                                                                    | 1        |
| 2c          | 001751      | Tension Strap Folding Handle 16-17 Wide                                                                                                                    | 1        |
| 2d          | 001752      | Tension Strap Folding Handle 18-19 Wide                                                                                                                    | 1        |
|             |             |                                                                                                                                                            |          |
| 2e          | 001753      | Tension Strap Folding Handle 20-22 Wide                                                                                                                    | 1        |
| 3           | 100804      | Tube End Plug 1"                                                                                                                                           | 2        |
| 4           | 000073      | M5 x 24 Threaded Barrel                                                                                                                                    | 2        |
| 5           | 100669      | M5 x 10 BTN SHCS BLKZC w/Patch                                                                                                                             | 4        |

| Item Number     | Part Number | Description                                                                                                                                                                                                                                 | Quantity |
|-----------------|-------------|---------------------------------------------------------------------------------------------------------------------------------------------------------------------------------------------------------------------------------------------|----------|
| 6, 7a, 8        | 502602      | Standard Push Handle Assembly, Short  Used with 9" - 18" back heights                                                                                                                                                                       | 1        |
| 6, 7b, 8        | 107205      | Low Profile Push Handle Assembly, Short  Used with 9" - 18" back heights                                                                                                                                                                    | 1        |
| 7a              | 109432      | Ergo Push Handle Grip 3/4" Standard with Instruction                                                                                                                                                                                        | 1        |
| 7b              | 109430      | Ergo Push Handle Grip 3/4" Low Profile with Instruction                                                                                                                                                                                     | 1        |
| 8               | 100638      | Tube End Plug 3/4"                                                                                                                                                                                                                          | 1        |
| 9               | 000034      | Sleeve 3/4" x 1 1/2"                                                                                                                                                                                                                        | 2        |
| 10              | 100734      | M5 x 16 PHMS ZC  Used to mount back upholstery and/or Fold Down Push Handle                                                                                                                                                                 | 2        |
| 10, 11a, 12, 13 | 110529      | Fold Down Push Handle Assembly, Fixed, 12" Back Height Used with 12" back height                                                                                                                                                            | 1        |
| 10, 11b, 12, 13 | 110530      | Fold Down Push Handle Assembly, Fixed, 13-18"<br>Back Height<br>Used with 13" - 18" back heights                                                                                                                                            | 1        |
| 12              | 001735      | Folding Handle Assembly Rigid  This is to replace an existing Fold Down Push Handle. If wanting to retrofit to the Fold Down Push Handle, order one of the following complete assemblies based on the desired back height: 110529 or 110530 | 1        |