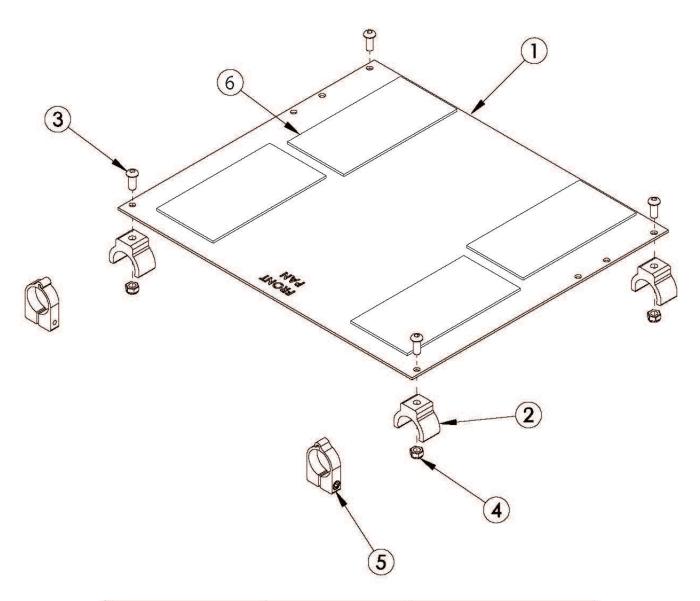

| Item Number | Part Number | Description                                    | Quantity |
|-------------|-------------|------------------------------------------------|----------|
| 1di, 6c     | 505844      | Seat Pan Catalyst / Spark with AB Tape 21 x 19 | 1        |
| 1dj, 6c     | 505845      | Seat Pan Catalyst / Spark with AB Tape 21 x 20 | 1        |
| 1dk, 6c     | 505846      | Seat Pan Catalyst / Spark with AB Tape 21 x 21 | 1        |
| 1dl, 6c     | 505847      | Seat Pan Catalyst / Spark with AB Tape 21 x 22 | 1        |
| 1dm, 6c     | 505848      | Seat Pan Catalyst / Spark with AB Tape 22 x 14 | 1        |
| 1dn, 6c     | 505849      | Seat Pan Catalyst / Spark with AB Tape 22 x 15 | 1        |
| 1do, 6c     | 505850      | Seat Pan Catalyst / Spark with AB Tape 22 x 16 | 1        |
| 1dp, 6c     | 505851      | Seat Pan Catalyst / Spark with AB Tape 22 x 17 | 1        |
| 1dq, 6c     | 505852      | Seat Pan Catalyst / Spark with AB Tape 22 x 18 | 1        |
| 1dr, 6c     | 505853      | Seat Pan Catalyst / Spark with AB Tape 22 x 19 | 1        |
| 1ds, 6c     | 505854      | Seat Pan Catalyst / Spark with AB Tape 22 x 20 | 1        |
| 1dt, 6c     | 505855      | Seat Pan Catalyst / Spark with AB Tape 22 x 21 | 1        |
| 1du, 6c     | 505856      | Seat Pan Catalyst / Spark with AB Tape 22 x 22 | 1        |
| 2 - 5       | 115613      | Spark / Catalyst Aluminum Seat Pan Hardware    | 1        |
| 2           | 000990      | Seat Pan Clip CAT                              | 4        |
| 3           | 100667      | M6 x 12 BTN SHCS BLKZC w/Patch                 | 4        |
| 4           | 100658      | M6 Nylock Nut Blk Zn                           | 4        |
| 5           | 102856      | Seat Pan Stop Collar                           | 2        |
| 6a          | 004458      | AB Tape, 3" x 4"                               | 4        |
| 6b          | 004459      | AB Tape, 3" x 5"                               | 4        |
| 6c          | 004460      | AB Tape, 3" x 6"                               | 4        |