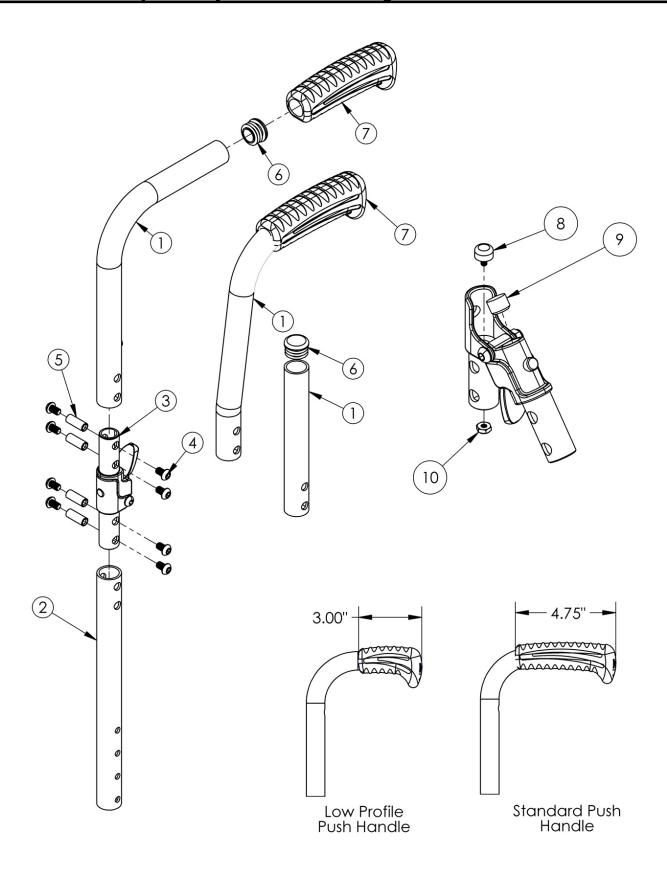

## (Discontinued) Catalyst Half Folding Backrest

Discontinued on 9/6/2023 Not available with Transit option, Heavy Duty option, Flip Back Armrest or Angle Adjustable Locking Extendable Flip Up Armrest Low Profile Push Handles are not available with Drum Brake If changing from another style backrest and the Drum Brake is present, a new Drum Brake Cable Kit may be required

| Item Number | Part Number | Description                                             | Quantity |
|-------------|-------------|---------------------------------------------------------|----------|
| 4           | 101184      | M6 x 10 BTN SHCS BLKZC w/Patch                          | 8        |
| 5           | 000669      | M6 x 20.5 Threaded Barrel                               | 4        |
| 6           | 100803      | Tube End Plug 7/8"                                      | 1        |
| 7a          | 109433      | Ergo Push Handle Grip 7/8" Standard with Instruction    | 1        |
| 7b          | 109431      | Ergo Push Handle Grip 7/8" Low Profile with Instruction | 1        |