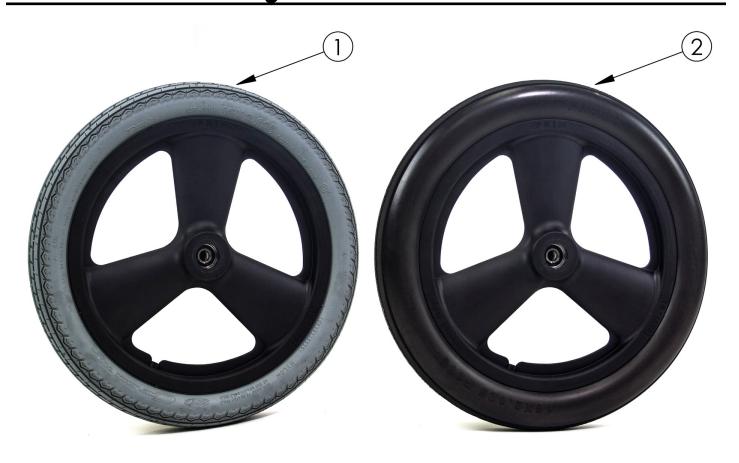

## CR45 Wheels - 16" Mag

If changing wheel size and anti-tips are present, new anti-tips may be required. If changing wheel size or style, new axles may be needed. if changing wheel size and Attendant Foot Lock, spacer 112503 is required which can be found on the CR45 Axle Plate page

| Item Number | Part Number | Description                                                   | Quantity |
|-------------|-------------|---------------------------------------------------------------|----------|
| 1a          | 001159      | 16" Mag Wheel w/ Pneumatic Assembly Tilt                      | 1        |
| 1b          | 001160      | 16" Mag Wheel w/ Pneumatic w/ Airless Insert<br>Assembly Tilt | 1        |
| 2           | 001161      | 16" Mag Wheel w/ Full Poly Assembly Tilt                      | 1        |
| 3           | 003453      | 16" Mag Wheel w/ Low Poly Assembly Tilt                       | 1        |