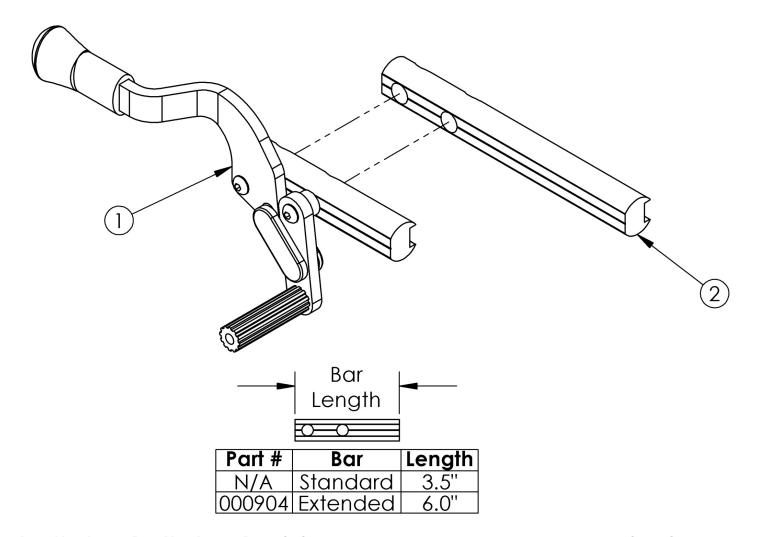

## Rogue2 Wheel Locks - Push to Lock Flush Mount

| Item Number | Part Number | Description                                                                                                                                                                                                       | Quantity |
|-------------|-------------|-------------------------------------------------------------------------------------------------------------------------------------------------------------------------------------------------------------------|----------|
| 1a          | 503828      | Wheel Lock Toggle Push Flush, Left w/ Instruction This kit contains 100648 wheel lock along with an instruction for reversing the wheel lock. This wheel lock comes assembled with the standard wheel lock bar.   | 1        |
| 1b          | 503829      | Wheel Lock Toggle Push Flush, Right w/ Instruction  This kit contains 100649 wheel lock along with an instruction for reversing the wheel lock. This wheel lock comes assembled with the standard wheel lock bar. | 1        |
| 2           | 000904      | Extended Wheel Lock Bar  Used for custom configurations                                                                                                                                                           | 1        |