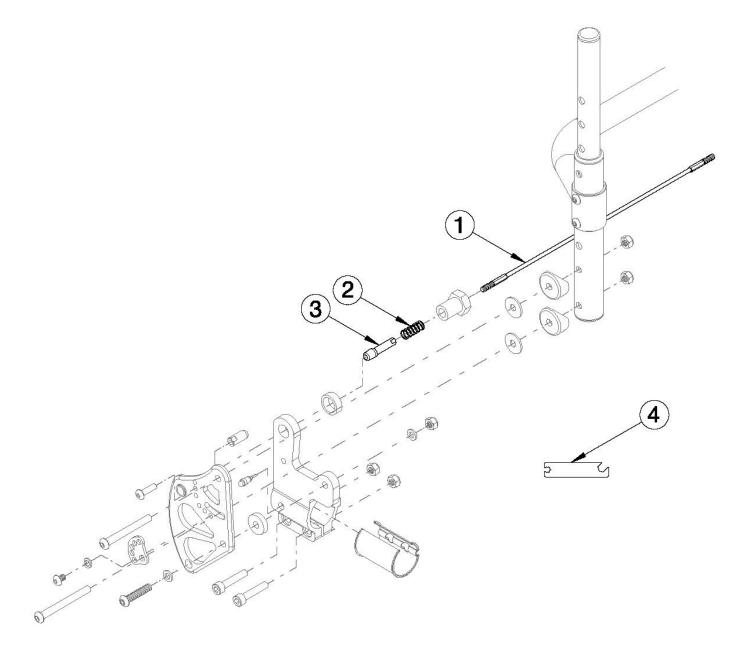

## **Clik Backrest Mount - Growth**

Back Release Cable based on seat width The Back Release Cable length will measure 1" less than the specified seat width

| Item Number | Part Number | Description                                            | Quantity |
|-------------|-------------|--------------------------------------------------------|----------|
| 1a, 3       | 121180      | Back Release Cable 8" Wide Black with Lock Out Pins    | 1        |
| 1b, 3       | 121179      | Back Release Cable 9" Wide Black with Lock Out Pins    | 1        |
| 1c, 3       | 121181      | Back Release Cable 10" Wide Black with Lock Out Pins   | 1        |
| 1d, 3       | 121182      | Back Release Cable, 11" Wide, Black with Lock Out Pins | 1        |

| Item Number | Part Number | Description                                            | Quantity |
|-------------|-------------|--------------------------------------------------------|----------|
| 1e, 3       | 121183      | Back Release Cable, 12" Wide, Black with Lock Out Pins | 1        |
| 1f, 3       | 121184      | Back Release Cable, 13" Wide, Black with Lock Out Pins | 1        |
| 1g, 3       | 121185      | Back Release Cable, 14" Wide, Black with Lock Out Pins | 1        |
| 1h, 3       | 121186      | Back Release Cable, 15" Wide, Black with Lock Out Pins | 1        |
| 1i, 3       | 121187      | Back Release Cable, 16" Wide, Black with Lock Out Pins | 1        |
| 1j, 3       | 121188      | BACK RELEASE CABLE, 17" WIDE, BLACK with Lock Out Pins | 1        |
| 1k, 3       | 121189      | BACK RELEASE CABLE, 18" WIDE, BLACK with Lock Out Pins | 1        |
| 2           | 000965      | Backrest Cable Release Spring RG                       | 2        |
| 3           | 119660      | Lockout Pin                                            | 2        |