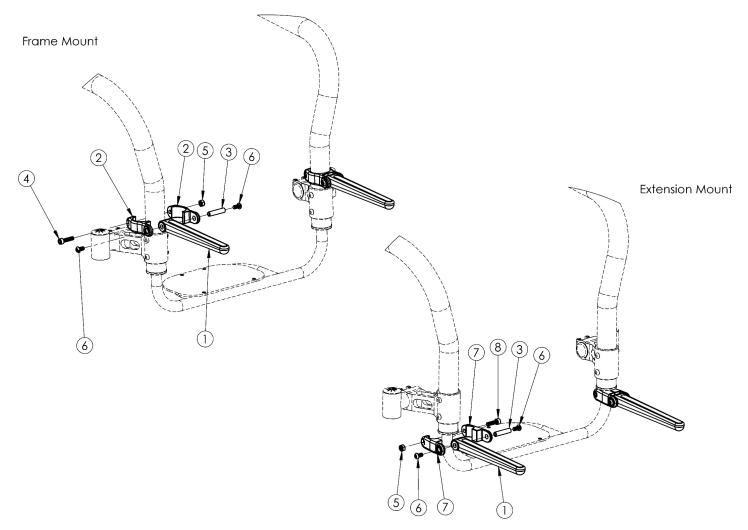

## Tsunami Luggage Carrier

| Item Number | Part Number | Description                                                             | Quantity | Retail  |
|-------------|-------------|-------------------------------------------------------------------------|----------|---------|
| 1 - 8       | 504465      | Luggage Carrier Kit, Rogue/Tsunami                                      | 1        | \$85.00 |
| 1           | 003430      | Luggage Carrier Fork Assembly                                           | 2        | \$29.42 |
| 2           | 003412      | Luggage Carrier Clamp 1.375  Used to mount Luggage Carrier to the frame | 4        | \$8.40  |
| 3           | 003413      | Luggage Carrier Barrel                                                  | 2        | \$8.40  |
| 4           | 100780      | M6 x 25 SHCS ZC Only used when Luggage Carrier is mounted to the frame  | 2        | \$2.10  |
| 5           | 100658      | M6 Nylock Nut Blk Zn                                                    | 2        | \$1.05  |
| 6           | 100667      | M6 x 12 BTN SHCS BLKZC w/Patch                                          | 4        | \$1.58  |
| 7           | 003409      | Luggage Carrier Clamp .75                                               | 4        | \$8.40  |

| Item Number | Part Number | Description                                                                | Quantity | Retail |
|-------------|-------------|----------------------------------------------------------------------------|----------|--------|
|             |             | Used to mount Luggage Carrier to the footrest tubes/extensions             |          |        |
| 8           | 101845      | M6 x 22 SHCS Blk Zn                                                        | 2        | \$1.58 |
|             |             | Only used when Luggage Carrier is mounted to the footrest tubes/extensions |          |        |