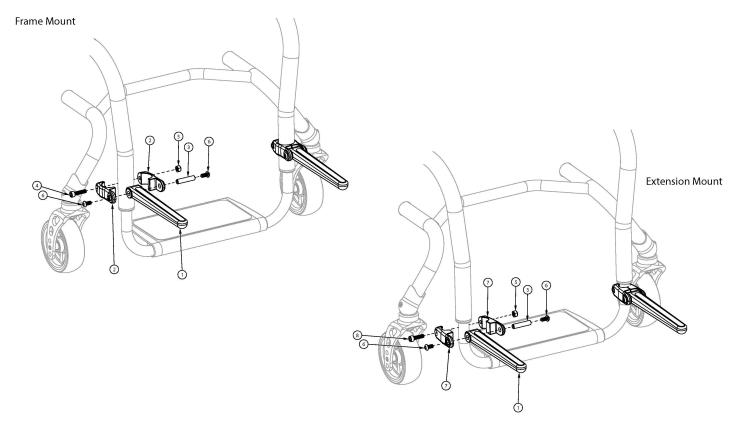

## **Ethos Luggage Carrier**

| Item Number | Part Number | Description                                                                                    | Quantity |
|-------------|-------------|------------------------------------------------------------------------------------------------|----------|
| 1 - 8       | 504466      | Luggage Carrier Kit, Clik/Ethos                                                                | 1        |
| 1           | 003430      | Luggage Carrier Fork Assembly                                                                  | 2        |
| 2           | 003411      | Luggage Carrier Clamp 1.125  Used to mount Luggage Carrier to the frame                        | 4        |
| 3           | 003413      | Luggage Carrier Barrel                                                                         | 2        |
| 4           | 100780      | M6 x 25 SHCS ZC Only used when Luggage Carrier is mounted to the frame                         | 2        |
| 5           | 100658      | M6 Nylock Nut Blk Zn                                                                           | 2        |
| 6           | 100667      | M6 x 12 BTN SHCS BLKZC w/Patch                                                                 | 4        |
| 7           | 003409      | Luggage Carrier Clamp .75  Used to mount Luggage Carrier to the footrest tubes/extensions      | 4        |
| 8           | 101845      | M6 x 22 SHCS Blk Zn Only used when Luggage Carrier is mounted to the footrest tubes/extensions | 2        |