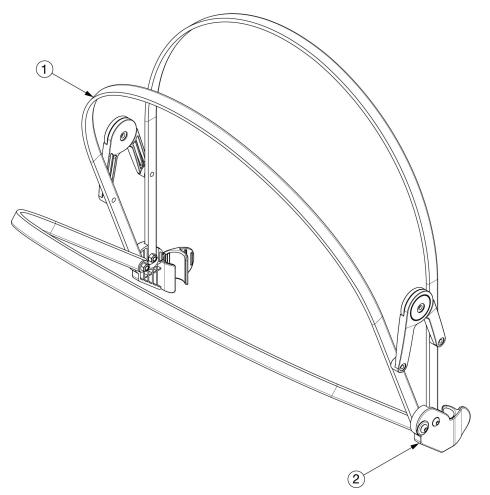

## **Canopy - Growth**

Cover

| Chair Width | Canopy    |  |
|-------------|-----------|--|
| 10-14"      | 14" Small |  |
| 14-18"      | Large     |  |

Has your width changed? If yes, Please select accordingly. Only compatible on Catalyst, Spark, Focus, CR45, Little Wave Arc and Little Wave Flip.

| Item Number | Part Number | Description               | Quantity |
|-------------|-------------|---------------------------|----------|
| 1a          | 118056      | Canopy, Small, 10-14W     | 1        |
| 1c          | 118057      | Canopy, Large, 14-18W     | 1        |
| 2           | 118058      | Canopy Installation Kit   | 1        |
| 1a, 2       | 119852      | Canopy, Small, 10-14W Kit | 1        |
| 1c, 2       | 119853      | Canopy, Large14-18W Kit   | 1        |