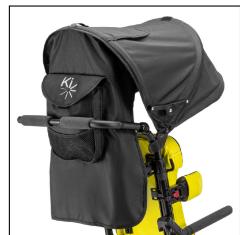

## **Canopy - Growth**

Cover

| Chair Width | Canopy    |  |
|-------------|-----------|--|
| 10-14"      | 14" Small |  |
| 14-18"      | Large     |  |

Has your width changed? If yes, Please select accordingly. Only compatible on Catalyst, Spark, Focus, CR45, Little Wave Arc and Little Wave Flip.

| Item Number | Part Number | Description               | Quantity |
|-------------|-------------|---------------------------|----------|
| 1a          | 118056      | Canopy, Small, 10-14W     | 1        |
| 1c          | 118057      | Canopy, Large, 14-18W     | 1        |
| 2           | 118058      | Canopy Installation Kit   | 1        |
| 1a, 2       | 119852      | Canopy, Small, 10-14W Kit | 1        |
| 1c, 2       | 119853      | Canopy, Large14-18W Kit   | 1        |