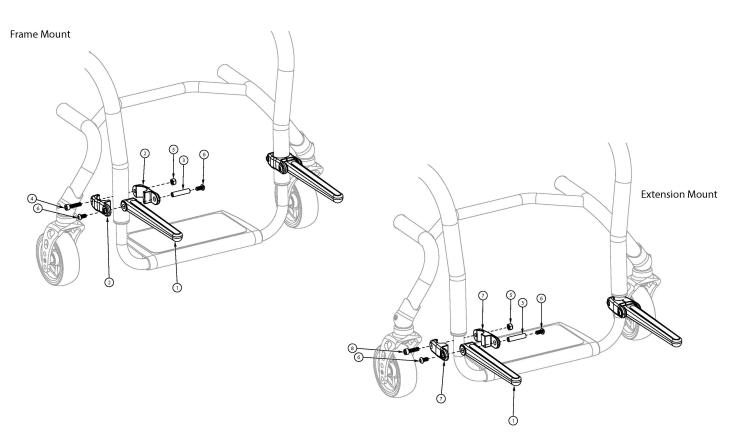

## Ethos Luggage Carrier

| Item Number | Part Number | Description                                                                                          | Quantity | Retail  |
|-------------|-------------|------------------------------------------------------------------------------------------------------|----------|---------|
| 1 - 8       | 504466      | Luggage Carrier Kit, Clik                                                                            | 1        | \$85.00 |
| 1           | 003430      | Luggage Carrier Fork Assembly                                                                        | 2        | \$28.84 |
| 2           | 003411      | Luggage Carrier Clamp 1.125<br>Used to mount Luggage Carrier to the frame                            | 4        | \$8.24  |
| 3           | 003413      | Luggage Carrier Barrel                                                                               | 2        | \$8.24  |
| 4           | 100780      | M6 x 25 SHCS ZC<br>Only used when Luggage Carrier is mounted to the frame                            | 2        | \$2.06  |
| 5           | 100658      | M6 Nylock Nut Blk Zn                                                                                 | 2        | \$1.03  |
| 6           | 100667      | M6 x 12 BTN SHCS BLKZC w/Patch                                                                       | 4        | \$1.55  |
| 7           | 003409      | Luggage Carrier Clamp .75<br>Used to mount Luggage Carrier to the footrest<br>tubes/extensions       | 4        | \$8.24  |
| 8           | 101845      | M6 x 22 SHCS Blk Zn<br>Only used when Luggage Carrier is mounted to the footrest<br>tubes/extensions | 2        | \$1.55  |