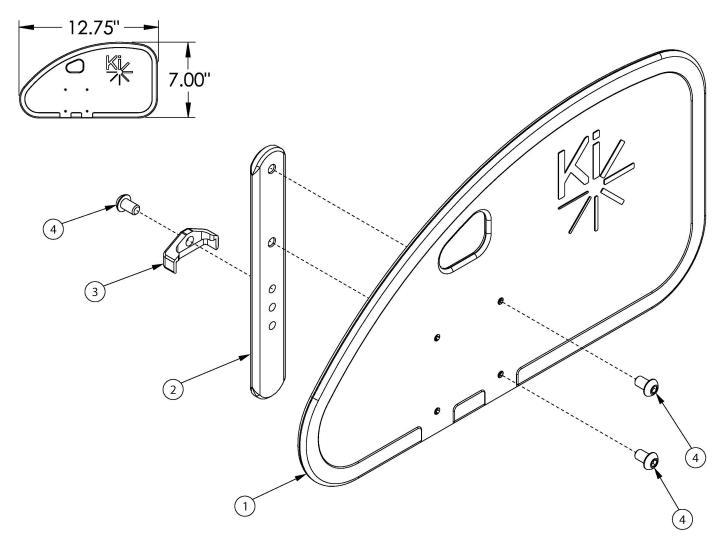

## Clik Side Guards - Removable Adult Composite

If retrofitting, side guard receivers may be required

| Item Number | Part Number | Description                                                                           | Quantity | Retail   |
|-------------|-------------|---------------------------------------------------------------------------------------|----------|----------|
| 1-4         | 112578      | Side Guard Assembly, Rear Drilled, Left  Used on all configurations of rigid chairs.  | 1        | \$82.33  |
| 1-4         | 112579      | Side Guard Assembly, Rear Drilled, Right  Used on all configurations of rigid chairs. | 1        | \$82.33  |
| 1-4         | 112580      | Side Guard Assembly, Rear Drilled, PAIR  Used on all configurations of rigid chairs.  | 1        | \$164.67 |
| 1           | 112574      | Side Guard Panel Rear Drilled                                                         | 1        | \$22.76  |
| 2           | 000140      | Side Guard Post                                                                       | 1        | \$25.03  |
| 3           | 001342      | Side Guard Post Stop                                                                  | 1        | \$21.87  |

| Item Number | Part Number | Description                    | Quantity | Retail |
|-------------|-------------|--------------------------------|----------|--------|
| 4           | 101184      | M6 x 10 BTN SHCS BLKZC w/Patch | 3        | \$1.58 |