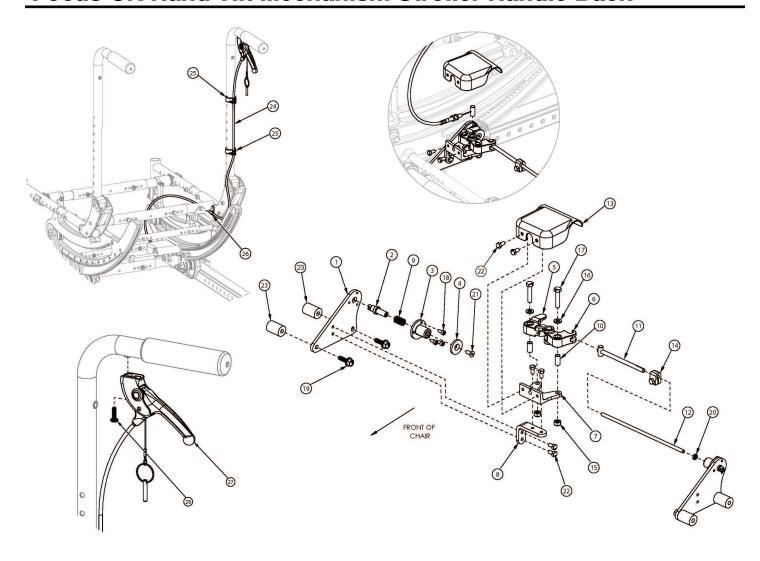

## Focus CR Hand Tilt Mechanism Stroller Handle Back

This design effective starting with serial numbers FCR0026599 and FCHD002333. If serial number is prior to FCR0026599 and FCHD002333 new back cane assemblies are required in addition to the hand tilt mechanism. If drum brake present see that page for trigger replacements. If drum brake present, see the drum brake page for replacement parts.

| Item Number                      | Part Number | Description                                                                                                                                                               | Quantity |
|----------------------------------|-------------|---------------------------------------------------------------------------------------------------------------------------------------------------------------------------|----------|
| 1-11, 12a, 13-<br>18, 19a, 20-22 | 506246      | Single Tilt Hand/Foot Kit, Right, Small Width<br>Range, Focus<br>For complete tilt mechanism, select appropriate Hand Tilt<br>Cable / Trigger Kit in addition to this kit | 1        |
| 1-11, 12b, 13-<br>18, 19a, 20-22 | 506247      | Single Tilt Hand/Foot Kit, Right, Medium Width Range, Focus  For complete tilt mechanism, select appropriate Hand Tilt Cable / Trigger Kit in addition to this kit        | 1        |
| 1-11, 12c, 13-<br>18, 19a, 20-22 | 506248      | Single Tilt Hand/Foot Kit, Right, Large Width Range, Focus For complete tilt mechanism, select appropriate Hand Tilt Cable / Trigger Kit in addition to this kit          | 1        |
| 1-11, 12a, 13-<br>18, 19a, 20-22 | 506266      | Single Tilt Hand/Foot Kit, Left, Small Width Range, Focus                                                                                                                 | 1        |

| Item Number                      | Part Number | Description                                                                                                                                                                            | Quantity |
|----------------------------------|-------------|----------------------------------------------------------------------------------------------------------------------------------------------------------------------------------------|----------|
|                                  |             | For complete tilt mechanism, select appropriate Hand Tilt<br>Cable / Trigger Kit in addition to this kit                                                                               |          |
| 1-11, 12b, 13-<br>18, 19a, 20-22 | 506267      | Single Tilt Hand/Foot Kit, Left, Medium Width Range, Focus  For complete tilt mechanism, select appropriate Hand Tilt                                                                  | 1        |
| 1 11 120 12                      |             | Cable / Trigger Kit in addition to this kit Single Tilt Hand/Foot Kit Left Large Width                                                                                                 |          |
| 1-11, 12c, 13-<br>18, 19a, 20-22 | 506268      | Single Tilt Hand/Foot Kit, Left, Large Width Range, Focus  For complete tilt mechanism, select appropriate Hand Tilt Cable / Trigger Kit in addition to this kit                       | 1        |
| 1-11, 12a, 13-<br>18, 19b, 20-23 | 506249      | Single Tilt Hand/Foot Kit, Right, Small Width<br>Range, Heavy Duty, Focus<br>For complete tilt mechanism, select appropriate Hand Tilt<br>Cable / Trigger Kit in addition to this kit  | 1        |
| 1-11, 12b, 13-<br>18, 19b, 20-23 | 506250      | Single Tilt Hand/Foot Kit, Right, Medium Width<br>Range, Heavy Duty, Focus<br>For complete tilt mechanism, select appropriate Hand Tilt<br>Cable / Trigger Kit in addition to this kit | 1        |
| 1-11, 12c, 13-<br>18, 19b, 20-23 | 506251      | Single Tilt Hand/Foot Kit, Right, Large Width Range, Heavy Duty, Focus For complete tilt mechanism, select appropriate Hand Tilt Cable / Trigger Kit in addition to this kit           | 1        |
| 1-11, 12d, 13-<br>18, 19b, 20-23 | 114279      | Single Tilt Hand/Foot Kit, Right, X-Large Width Range, Heavy Duty, Focus For complete tilt mechanism, select appropriate Hand Tilt Cable / Trigger Kit in addition to this kit         | 1        |
| 1-11, 12a, 13-<br>18, 19b, 20-23 | 506269      | Single Tilt Hand/Foot Kit, Left, Small Width Range, Heavy Duty, Focus For complete tilt mechanism, select appropriate Hand Tilt Cable / Trigger Kit in addition to this kit            | 1        |
| 1-11, 12b, 13-<br>18, 19b, 20-23 | 506270      | Single Tilt Hand/Foot Kit, Left, Medium Width<br>Range, Heavy Duty, Focus<br>For complete tilt mechanism, select appropriate Hand Tilt<br>Cable / Trigger Kit in addition to this kit  | 1        |
| 1-11, 12c, 13-<br>18, 19b, 20-23 | 506271      | Single Tilt Hand/Foot Kit, Left, Large Width<br>Range, Heavy Duty, Focus<br>For complete tilt mechanism, select appropriate Hand Tilt<br>Cable / Trigger Kit in addition to this kit   | 1        |
| 1-11, 12d, 13-<br>18, 19b, 20-23 | 114280      | Single Tilt Hand/Foot Kit, Left, X-Large Width Range, Heavy Duty, Focus For complete tilt mechanism, select appropriate Hand Tilt Cable / Trigger Kit in addition to this kit          | 1        |
| 11, 12a, 14, 20                  | 506263      | Linkage Rod Assembly,Tilt, Small  Used with Small Frame Width Range                                                                                                                    | 1        |
| 11, 12b, 14, 20                  | 506264      | Linkage Rod Assembly,Tilt, Medium  Used with Medium Frame Width Range                                                                                                                  | 1        |
| 11, 12c, 14, 20                  | 506265      | Linkage Rod Assembly,Tilt, Large  Used with Large Frame Width Range                                                                                                                    | 1        |
| 11, 12d, 14, 20                  | 114281      | Linkage Rod Assembly, Tilt, X-Large                                                                                                                                                    | 1        |
| 24a, 25-28                       | 506784      | Used with X-Large Frame Width Range  Hand Tilt Cable/Trigger Kit with Medium Cable, Stroller Handle, Focus Used with Short Stroller Handle Back Post                                   | 1        |

| Item Number            | Part Number | Description                                                                                                        | Quantity |
|------------------------|-------------|--------------------------------------------------------------------------------------------------------------------|----------|
| 24b, 25-28             | 506785      | Hand Tilt Cable/Trigger Kit with Long Cable,<br>Stroller Handle, Focus<br>Used with Tall Stroller Handle Back Post | 1        |
| 1                      | 004280      | Mount Plate, Tilt Lock                                                                                             | 2        |
| 2                      | 004281      | Pin, Plunger, Tilt Lock                                                                                            | 2        |
| 3                      | 004282      | Housing, Plunger, Tilt Lock                                                                                        | 2        |
| 4                      | 004283      | Thrust Washer, Tilt Lock                                                                                           | 1        |
| 1-4, 9, 18, 19a        | 506259      | Tilt Lock Mechanism Single Hand/Foot, Slave Right                                                                  | 1        |
| 1-4, 9, 18, 19a        | 506260      | Tilt Lock Mechanism Single Hand/Foot, Slave Left                                                                   | 1        |
| 1-4, 9, 18, 19b,<br>23 | 506261      | Tilt Lock Mechanism Single Hand/Foot, Heavy Duty, Slave Right                                                      | 1        |
| 1-4, 9, 18, 19b,<br>23 | 506262      | Tilt Lock Mechanism Single Hand/Foot, Heavy Duty, Slave Left                                                       | 1        |
| 5                      | 004284      | Cam Lever, Drive, Tilt Lock                                                                                        | 1        |
| 6                      | 004285      | Cam Lever, Slave, Tilt Lock                                                                                        | 1        |
| 7                      | 004286      | Mount, Linkage, Dual                                                                                               | 1        |
| 8                      | 004289      | Bracket, Mount, Tilt Lock                                                                                          | 1        |
| 9                      | 004290      | Spring, Comp, .42OD x 1.0L x .038W                                                                                 | 2        |
| 10                     | 004291      | Bushing, Pivot, Tilt Lock                                                                                          | 2        |
| 11                     | 004294      | Tube Assembly, Slave, Tilt Lock                                                                                    | 1        |
| 12a                    | 004295      | Rod, Slave, Small, 4.96"  Used with Small Width Range                                                              | 1        |
| 12b                    | 004296      | Rod, Slave, Medium, 6.96"  Used with Medium Width Range                                                            | 1        |
| 12c                    | 004297      | Rod, Slave, Large, 8.96"  Used with Large Width Range                                                              | 1        |
| 12d                    | 112564      | Rod, Slave, X-Large, 10.96"  Used with X-Large Frame Width Range                                                   | 1        |
| 13                     | 004298      | Cover, Tilt Lock                                                                                                   | 1        |
| 14                     | 004308      | Shaft Clamp, 6mm x M5                                                                                              | 1        |
| 15                     | 100658      | M6 Nylock Nut Blk Zn                                                                                               | 2        |
| 16                     | 100746      | M6 Flat Washer Blk Zn                                                                                              | 2        |
| 17                     | 101824      | M6 X 30 Hhcs Blk Zn                                                                                                | 2        |

| Item Number | Part Number | Description                                                                          | Quantity |
|-------------|-------------|--------------------------------------------------------------------------------------|----------|
| 18          | 102800      | M4 x 8mm SHCS Blk Zn                                                                 | 6        |
| 19a         | 103510      | M6 x 1 x 20 HHCS SFLG CLS8.8 Blk Zn<br>DIN6921<br>Used with Standard Weight Capacity | 4        |
| 19b         | 103511      | M6 x 1 x 45 HHCS SFLG CLS8.8 Blk Zn<br>DIN6921<br>Used with Heavy Duty Option        | 4        |
| 20          | 103514      | M5 x 0.8 Jam Nut BLK ZN DIN439B                                                      | 1        |
| 21          | 103522      | M5 x 0.8 x 12 FHCS CLS 10.9 Nyl Blk Zn<br>DIN7991                                    | 1        |
| 22          | 200427      | M5 x 10 CLS8.8 HHCS ZC w/Patch DIN933                                                | 6        |
| 23          | 001405      | Spacer, .69OD x .24ID x .1.01Lg  Used with Heavy Duty Option                         | 4        |
| 24a         | 004301      | Cable, Tilt, Medium  Used with Short Stroller Handle Back Post                       | 1        |
| 24b         | 004302      | Cable, Tilt, Long  Used with Tall Stroller Handle Back Post                          | 1        |
| 25          | 001117      | Cable Clip 1"                                                                        | 2        |
| 26          | 001239      | P-Clip 3/16"                                                                         | 1        |
| 27          | 003285      | Lever Assembly, Angle 135°                                                           | 1        |
| 28          | 100734      | M5 x 16 PHMS ZC                                                                      | 1        |