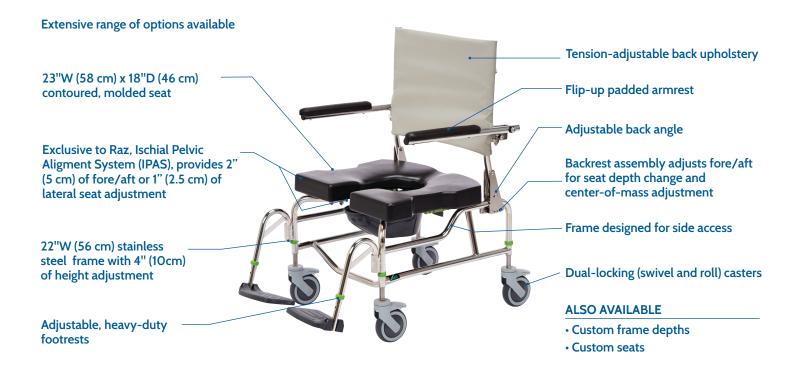

## **FEATURES**

| SPECIFICATIONS                                   | Raz-AP600 (Attendant Propelled 600 lbs capacity)                                                                                                                                                                                                                  |
|--------------------------------------------------|-------------------------------------------------------------------------------------------------------------------------------------------------------------------------------------------------------------------------------------------------------------------|
| WEIGHT CAPACITY                                  | 600 lbs (275 kg)                                                                                                                                                                                                                                                  |
| SEAT WIDTH (seat and back frame)                 | 22" (56 cm) - 30" (76 cm)                                                                                                                                                                                                                                         |
| OVERALL WIDTH (with standard armpad)             | 26.5" (67 cm) with Standard Arm Pad                                                                                                                                                                                                                               |
| SEAT WIDTH (commode seat)                        | 23" (58 cm)                                                                                                                                                                                                                                                       |
| SEAT DEPTH (front of back post to front of seat) | 18" (46 cm)                                                                                                                                                                                                                                                       |
| OVERALL LENGTH With Z709 Footrests               | 36" - 39" (91 cm - 99 cm)                                                                                                                                                                                                                                         |
| CLEARANCE HEIGHT UNDER SEAT                      | 5" (125 mm) casters w/ pan brackets: 14.25" - 18.25" (36 - 46 cm) 5" (125 mm) casters w/o pan brackets: 15" - 19" (38 - 48 cm) 6" (150 mm) casters w/ pan brackets: 15.25" - 19.25" (39 - 49 cm) 6" (150 mm) casters without pan brackets: 16" - 20" (41 - 51 cm) |
| ARMREST HEIGHT ABOVE SEAT                        | 9.5" (24 cm)                                                                                                                                                                                                                                                      |
| SEAT-TO-FLOOR HEIGHT                             | 19" - 23" in 1" increments (48 - 58 cm)                                                                                                                                                                                                                           |
| PRODUCT WEIGHT                                   | 5" (125 mm) casters: 54.5 lbs (25 kg)<br>6" (150 mm) casters: 56.5 lbs (26.7 kg)                                                                                                                                                                                  |
| FRAME AND HARDWARE MATERIAL                      | Stainless Steel (Lifetime warranty against corrosion)                                                                                                                                                                                                             |

All measurements taken with standard molded seat and standard arm pad.

Two-year limited warranty covers the frame against manufacturing defects. A one-year limited warranty all other components, subject to normal wear and tear exclusions.