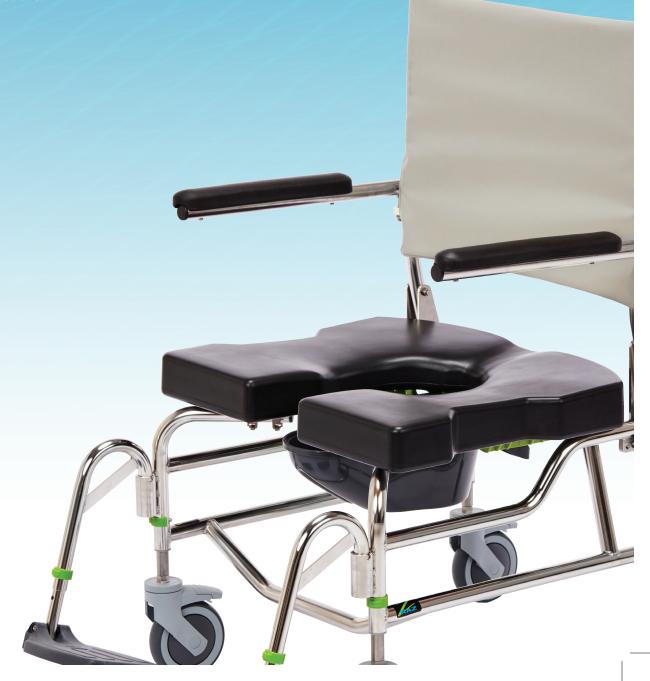

## **Attendant Propel Heavy Duty**

Rehab Shower Commode 600-lb Capacity

The Raz-AP600 [Attendant-Propel, 600-lb (275 kg) capacity] rehab shower commode chair features the Multi-Position Back with fore/aft center of mass adjustment to accommodate a variety of body contours.