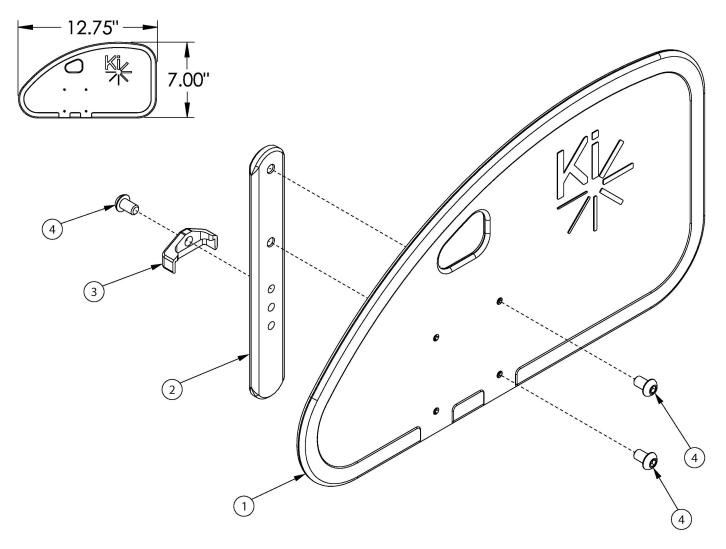

## Rogue XP Side Guards - Removable Adult Composite

If retrofitting, side guard receivers may be required

| Item Number | Part Number | Description                                                                           | Quantity |
|-------------|-------------|---------------------------------------------------------------------------------------|----------|
| 1-4         | 112578      | Side Guard Assembly, Rear Drilled, Left  Used on all configurations of rigid chairs.  | 1        |
| 1-4         | 112579      | Side Guard Assembly, Rear Drilled, Right  Used on all configurations of rigid chairs. | 1        |
| 1-4         | 112580      | Side Guard Assembly, Rear Drilled, PAIR  Used on all configurations of rigid chairs.  | 1        |
| 1           | 112574      | Side Guard Panel Rear Drilled                                                         | 1        |
| 2           | 000140      | Side Guard Post                                                                       | 1        |
| 3           | 001342      | Side Guard Post Stop                                                                  | 1        |

| Item Number | Part Number | Description                    | Quantity |
|-------------|-------------|--------------------------------|----------|
| 4           | 101184      | M6 x 10 BTN SHCS BLKZC w/Patch | 3        |