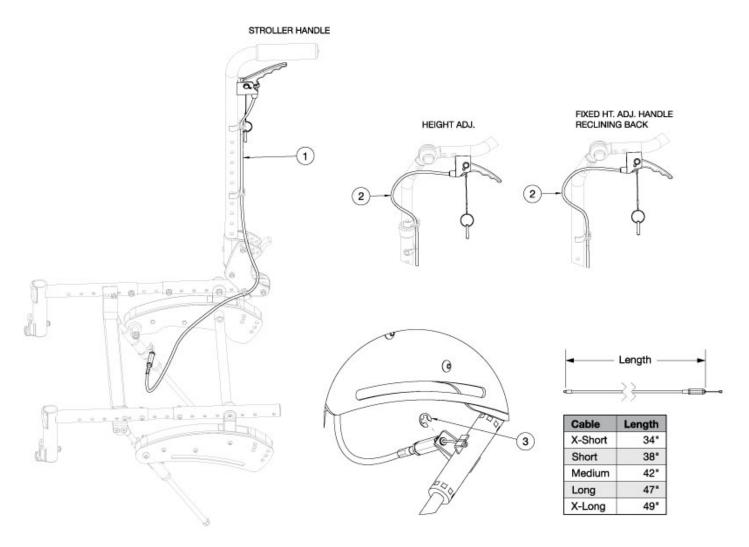

## Flip Hand Tilt - Growth

Has your depth changed? If yes, please review the notes below the tilt cable part numbers to determine if a new hand tilt cable is necessary.

| Item Number | Part Number | Description                                                                                                                                                                                                                                                             | Quantity |
|-------------|-------------|-------------------------------------------------------------------------------------------------------------------------------------------------------------------------------------------------------------------------------------------------------------------------|----------|
| 1a, 3       | 502830      | Cable, Hand Tilt, Extra Short FLIP  Used on 12-13" deep chairs with Short Stroller Handle backrests or 12-13" deep chairs with Short Reclining backrest.                                                                                                                | 1        |
| 1b, 3       | 502831      | Cable, Hand Tilt, Short FLIP  Used on 12-16" deep chairs with Tall Stroller Handle backrests or 12-16" deep chairs with Tall Reclining backrests. Used on 14-20" deep chairs with Short Stroller Handle backrests or 14-20" deep chairs with Short Reclining backrests. | 1        |
| 1c, 3       | 503164      | Cable, Hand Tilt, Medium FLIP  Used on 17-19" deep chairs with Tall Stroller Handle backrests or 17-19" deep chairs with Tall Reclining backrest.                                                                                                                       | 1        |

| Item Number | Part Number | Description                                                                                                                                                                                                                                 | Quantity |
|-------------|-------------|---------------------------------------------------------------------------------------------------------------------------------------------------------------------------------------------------------------------------------------------|----------|
| 2a, 3       | 502832      | Cable, Hand Tilt, Long FLIP                                                                                                                                                                                                                 | 1        |
|             |             | Used on 20" deep chairs with Tall Stroller Handle backrests<br>or 20" deep chairs with Tall Reclining backrest. Used on<br>Short Adjustable Height w/ Adjustable Handle backrests<br>and Short Fixed Height w/ Adjustable Handle backrests. |          |
| 2b, 3       | 502833      | Cable, Hand Tilt, Extra Long FLIP                                                                                                                                                                                                           | 1        |
|             |             | Used on Tall Adjustable Height w/ Adjustable Handle backrests and Tall Fixed Height w/ Adjustable Handle backrests.                                                                                                                         |          |