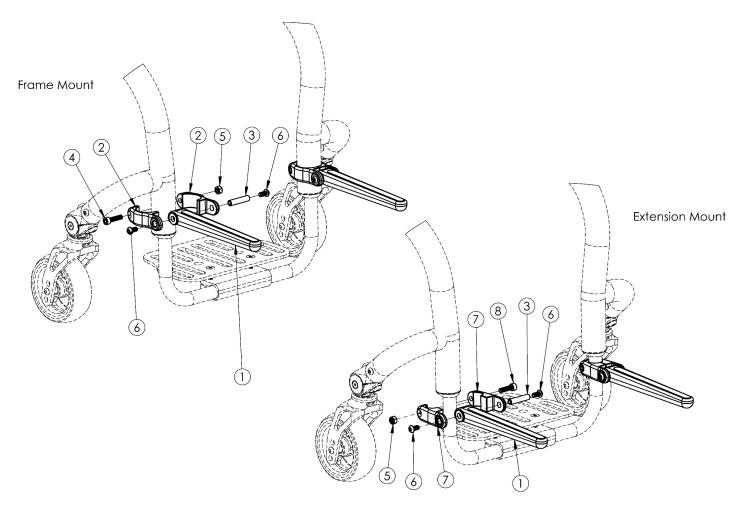

## Rogue Luggage Carrier

| Item Number | Part Number | Description                                                                                    | Quantity | Retail  |
|-------------|-------------|------------------------------------------------------------------------------------------------|----------|---------|
| 1 - 8       | 504465      | Luggage Carrier Kit, Rogue/Tsunami                                                             | 1        | \$85.00 |
| 1           | 003430      | Luggage Carrier Fork Assembly                                                                  | 2        | \$29.42 |
| 2           | 003412      | Luggage Carrier Clamp 1.375<br>Used to mount Luggage Carrier to the frame                      | 4        | \$8.40  |
| 3           | 003413      | Luggage Carrier Barrel                                                                         | 2        | \$8.40  |
| 4           | 100780      | M6 x 25 SHCS ZC<br>Only used when Luggage Carrier is mounted to the frame                      | 2        | \$2.10  |
| 5           | 100658      | M6 Nylock Nut Blk Zn                                                                           | 2        | \$1.05  |
| 6           | 100667      | M6 x 12 BTN SHCS BLKZC w/Patch                                                                 | 4        | \$1.58  |
| 7           | 003409      | Luggage Carrier Clamp .75<br>Used to mount Luggage Carrier to the footrest<br>tubes/extensions | 4        | \$8.40  |

| Item Number | Part Number | Description                                                                                          | Quantity | Retail |
|-------------|-------------|------------------------------------------------------------------------------------------------------|----------|--------|
| 8           | 101845      | M6 x 22 SHCS Blk Zn<br>Only used when Luggage Carrier is mounted to the footrest<br>tubes/extensions | 2        | \$1.58 |