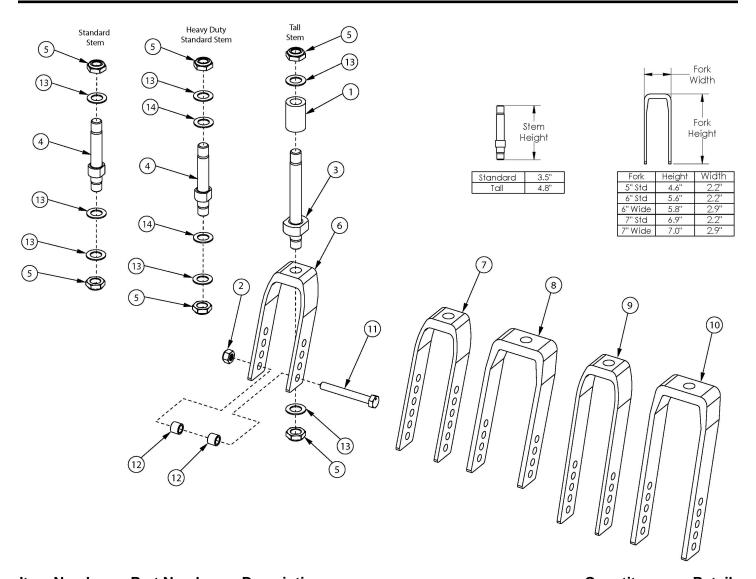

## **Focus CR Caster Forks and Stems**

| Item Number      | Part Number | Description                                                                                                            | Quantity | Retail_  |
|------------------|-------------|------------------------------------------------------------------------------------------------------------------------|----------|----------|
| 4a, 5, 6, 13     | 503816      | Fork Assembly 5" Std Stem, Tilt  Used with standard weight capacity                                                    | 1        | \$58.65  |
| 4a, 5, 7, 13     | 503814      | Fork Assembly 6" Std Stem, Tilt  Used with standard weight capacity                                                    | 1        | \$58.65  |
| 4a, 5, 8, 13     | 503817      | Fork Assembly 6" Wide Std Stem, Tilt  Used with standard weight capacity. Only used with 2" wide casters.              | 1        | \$82.14  |
| 4b, 5, 8, 13, 14 | 506368      | Fork Assembly 6" Wide Heavy Duty Std Stem Focus  Used with heavy duty weight capacity. Only used with 2" wide casters. | 1        | \$213.00 |
| 4a, 5, 9, 13     | 503815      | Fork Assembly 7" Std Stem, Tilt  Used with standard weight capacity                                                    | 1        | \$58.65  |

| Item Number          | Part Number | Description                                                                                                               | Quantity | Retail   |
|----------------------|-------------|---------------------------------------------------------------------------------------------------------------------------|----------|----------|
| 4a, 5, 10, 13        | 503818      | Fork Assembly 7" Wide Std Stem, Tilt  Used with standard weight capacity. Only used with 2" wide casters.                 | 1        | \$82.14  |
| 4b, 5, 10, 13,<br>14 | 503122      | Fork Assembly 7" Wide Heavy Duty Std Stem Focus  Used with heavy duty weight capacity. Only used with 2" wide casters.    | 1        | \$213.00 |
| 1, 3, 5, 6, 13       | 506369      | Fork Assembly 5" Tall Stem Focus  Used with standard and heavy duty weight capacity                                       | 1        | \$124.31 |
| 1, 3, 5, 7, 13       | 506370      | Fork Assembly 6" Tall Stem Focus  Used with standard and heavy duty weight capacity                                       | 1        | \$124.31 |
| 1, 3, 5, 8, 13       | 506371      | Fork Assembly 6" Wide Tall Stem Focus  Used with standard and heavy duty weight capacity. Only used with 2" wide casters. | 1        | \$144.47 |
| 1, 3, 5, 9, 13       | 506372      | Fork Assembly 7" Tall Stem Focus  Used with standard and heavy duty weight capacity.                                      | 1        | \$124.31 |
| 1, 3, 5, 10, 13      | 506373      | Fork Assembly 7" Wide Tall Stem Focus  Used with standard and heavy duty weight capacity. Only used with 2" wide casters. | 1        | \$144.47 |
| 2, 11a, 12a          | 502653      | Caster Attachment Hardware Kit CAT/FCS                                                                                    | 1        | \$7.88   |
| 2, 11b, 12b          | 502654      | Caster Attachment Hardware Kit for 6" and 7" Wide Fork, CAT/FCS Only used with 2" wide casters                            | 1        | \$17.29  |
| 1                    | 002476      | Spacer, 3/4" OD x 1/2" ID x 1.23                                                                                          | 1        | \$2.14   |
| 2                    | 100659      | M8 Nylock Nut Blk Zn                                                                                                      | 1        | \$1.05   |
| 1, 3, 5, 13          | 506374      | Caster Stem Tall, Adult Tilt  Used with standard and heavy duty weight capacity                                           | 1        | \$26.93  |
| 4a, 5, 13            | 503819      | Caster Stem Standard, Focus  Used with standard weight capacity                                                           | 1        | \$17.82  |
| 4b, 5, 13            | 503820      | Caster Stem Standard HD, Focus  Used with heavy duty weight capacity                                                      | 1        | \$108.41 |
| 5                    | 100529      | M12 x 1.25mm Lock Nut Black                                                                                               | 2        | \$1.34   |
| 5, 6                 | 503823      | Caster Fork 5" Focus                                                                                                      | 1        | \$44.95  |
| 5, 7                 | 503824      | Caster Fork 6" Focus                                                                                                      | 1        | \$44.95  |
| 5, 8                 | 503825      | Caster Fork 6" Wide Focus Only used with 2" wide casters                                                                  | 1        | \$65.12  |
| 5, 9                 | 503826      | Caster Fork 7" Focus                                                                                                      | 1        | \$44.95  |
| 5, 10                | 503827      | Caster Fork 7" Wide Focus                                                                                                 | 1        | \$65.12  |

| Item Number | Part Number | Description                                                                                                                           | Quantity | Retail  |
|-------------|-------------|---------------------------------------------------------------------------------------------------------------------------------------|----------|---------|
|             |             | Only used with 2" wide casters                                                                                                        |          |         |
| 11a         | 101829      | M8 x 65 HHCS Blk Zn                                                                                                                   | 1        | \$3.15  |
| 11b         | 101831      | M8 x 80 HHCS Blk Zn Only used with 2" wide casters                                                                                    | 1        | \$3.07  |
| 12a         | 100792      | Caster Spacer D8 x D12 x 10mm  Used with all casters except 6x2 and 8x2                                                               | 2        | \$2.14  |
| 12b         | 001246      | Caster Spacer Black 6 x 2 Poly .472ODX.319IDX.370LG Only used with 6" x 2" casters                                                    | 2        | \$5.84  |
| 13          | 100682      | Washer 1/2" .518 x .875 x .047 F/W Black Zinc                                                                                         | 3        | \$1.05  |
| 14          | 002593      | Caster Stem Washer Heavy Duty  Used with standard stem in combination with heavy duty option; Use qty 3 of 002593 and qty 1 of 100682 | 3        | \$19.27 |