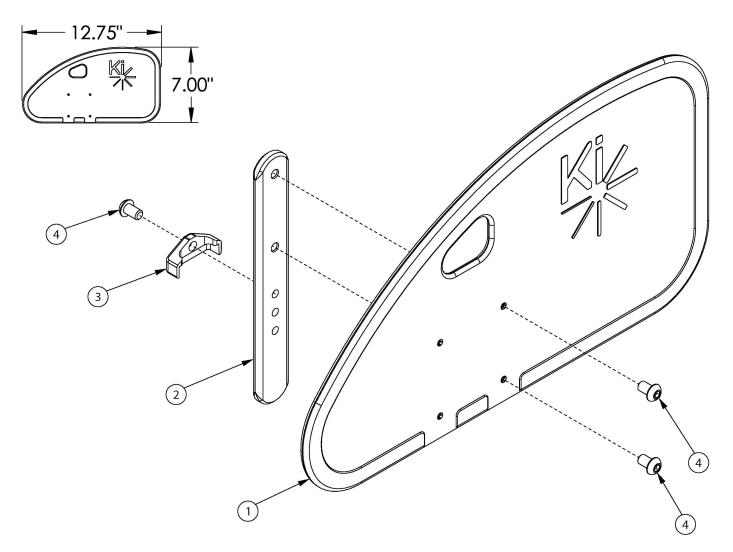

## **Rogue Side Guards - Removable Adult Composite**

If retrofitting, side guard receivers may be required

| Item Number | Part Number | Description                                                                            | Quantity | Retail   |
|-------------|-------------|----------------------------------------------------------------------------------------|----------|----------|
| 1-4         | 112578      | Side Guard Assembly, Rear Drilled, Left<br>Used on all configurations of rigid chairs. | 1        | \$82.33  |
| 1-4         | 112579      | Side Guard Assembly, Rear Drilled, Right Used on all configurations of rigid chairs.   | 1        | \$82.33  |
| 1-4         | 112580      | Side Guard Assembly, Rear Drilled, PAIR<br>Used on all configurations of rigid chairs. | 1        | \$164.67 |
| 1           | 112574      | Side Guard Panel Rear Drilled                                                          | 1        | \$22.76  |
| 2           | 000140      | Side Guard Post                                                                        | 1        | \$25.03  |
| 3           | 001342      | Side Guard Post Stop                                                                   | 1        | \$21.87  |

| Item Number | Part Number | Description                    | Quantity | Retail |
|-------------|-------------|--------------------------------|----------|--------|
| 4           | 101184      | M6 x 10 BTN SHCS BLKZC w/Patch | 3        | \$1.58 |