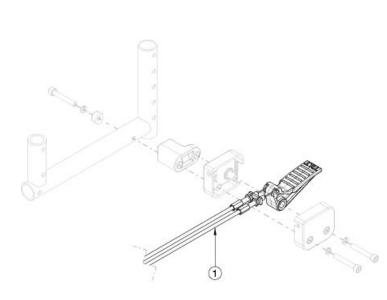

Is your width and/or depth changing? Will your existing tilt cables achieve your new width and/or depth? If no, please select the appropriate tilt cables. Please note the extended frame is utilized when the Reclining Backrest or Vent/Battery Tray is present. Please note each cable kit contains one cable and one e-ring.

| Item Number | Part Number | Description                    | Quantity |
|-------------|-------------|--------------------------------|----------|
| 1a, 2       | 113027      | Cable, Tilt, Foot, Short, Arc  | 1        |
| 1b, 2       | 113028      | Cable, Tilt, Foot, Medium, Arc | 1        |
| 1c, 2       | 113029      | Cable, Tilt, Foot, Long, Arc   | 1        |
| 1d, 2       | 113030      | Cable, Tilt, Foot, XL, Arc     | 1        |
| 1e, 2       | 113031      | Cable, Tilt, Foot, XXL, Arc    | 1        |