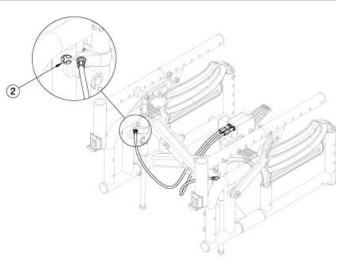

| Item Number | Part Number | Description                    | Quantity |
|-------------|-------------|--------------------------------|----------|
| 1a, 2       | 113027      | Cable, Tilt, Foot, Short, Arc  | 1        |
| 1b, 2       | 113028      | Cable, Tilt, Foot, Medium, Arc | 1        |
| 1c, 2       | 113029      | Cable, Tilt, Foot, Long, Arc   | 1        |
| 1d, 2       | 113030      | Cable, Tilt, Foot, XL, Arc     | 1        |
| 1e, 2       | 113031      | Cable, Tilt, Foot, XXL, Arc    | 1        |