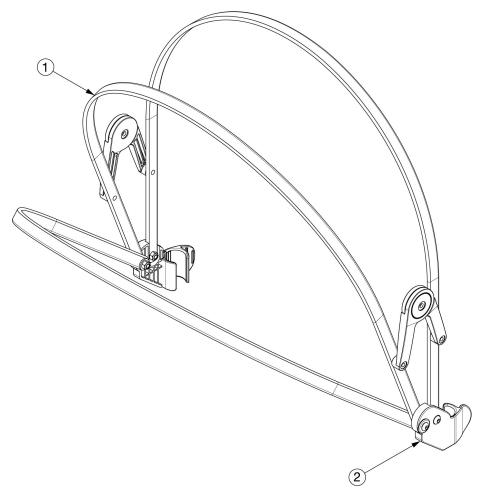

## Canopy

Cover

| Chair Width | Canopy |  |
|-------------|--------|--|
| 10-14"      | Small  |  |
| 14-18"      | Large  |  |

New Style Canopy Cutover June 2023 Only compatible on Catalyst, Spark, Focus, CR45, Little Wave Arc and Little Wave Flip.

| Item Number | Part Number | Description                                             | Quantity |
|-------------|-------------|---------------------------------------------------------|----------|
| 1a          | 118056      | Canopy, Small, 10-14W                                   | 1        |
| 1b          | 118057      | Canopy, Large, 14-18W                                   | 1        |
| 2           | 118058      | Canopy Hardware Kit  Contains 7/8 and 1" hardware       | 1        |
| 1a,2        | 119852      | Canopy, Small, 10-14W Kit  Contains Canopy and Hardware | 1        |
| 1b,2        | 119853      | Canopy, Large14-18W Kit  Contains Canopy and Hardware   | 1        |