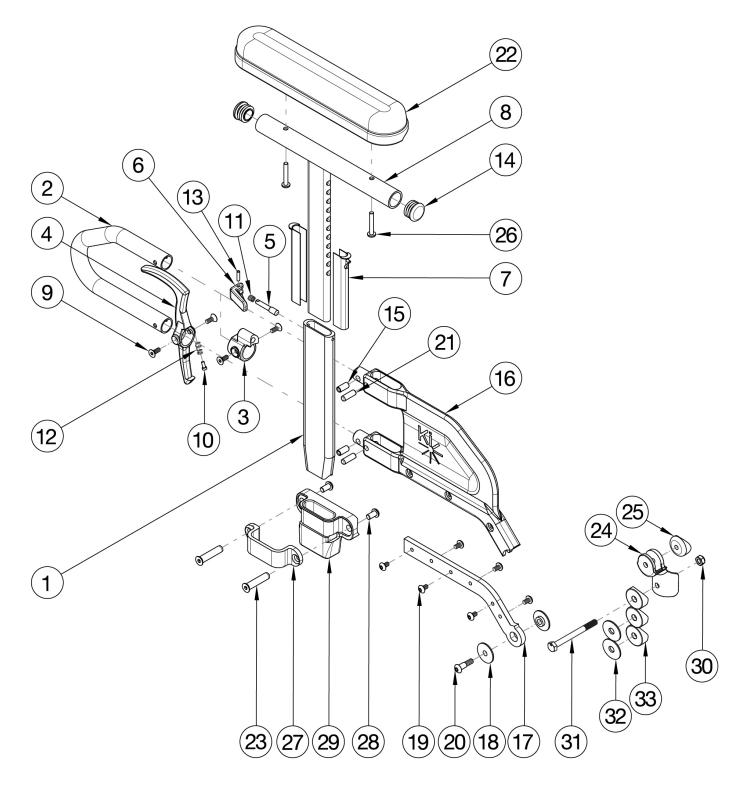

## Catalyst 5 / 5Vx Height Adjustable Flip Back T-Arm

Receiver and Hardware update effective 11/25/24 Short Side Shield used with 14"-17" Seat Depths. Long Side Shield used with 18"-20" Seat Depths If retrofitting, Receivers are needed. If retrofitting to Height Adjustable Flip Back T-Arms and One Arm Drive is present, a new drive shaft may be required. In addition to a new drive shaft, order the corresponding hardware kit: 109438 for Blade Style One Arm Drive, 503433 for Hex Style One Arm Drive or 112898 for Quick Release Style One Arm Drive

| Item Number                                                  | Part Number | Description                                                                                                                            | Quantity |
|--------------------------------------------------------------|-------------|----------------------------------------------------------------------------------------------------------------------------------------|----------|
| 1-7, 8a, 9-15,<br>16a, 17a, 18-<br>21, 22b, 23-32            | 504573      | Height Adjustable Flip Back T-Arm Short Desk with Standard Pad and Receiver Assembly, Catalyst 5                                       | 1        |
| 1-7, 8b, 9-15,<br>16a, 17a, 18-<br>21, 22a, 23-32            | 504574      | Height Adjustable Flip Back T-Arm Short Full with Standard Pad and Receiver Assembly, Catalyst 5                                       | 1        |
| 1-7, 8a, 9-15,<br>16b, 17b, 18-<br>21, 22b, 23-32            | 504575      | Height Adjustable Flip Back T-Arm Long Desk with Standard Pad and Receiver Assembly, Catalyst 5                                        | 1        |
| 1-7, 8b, 9-15,<br>16b, 17b, 18-<br>21, 22a, 23-32            | 504576      | Height Adjustable Flip Back T-Arm Long Full with Standard Pad and Receiver Assembly, Catalyst 5                                        | 1        |
| 1-7, 8a, 9-15,<br>16a, 17a, 18-<br>21, 22b, 24-26,<br>31, 32 | 504569      | Height Adjustable Flip Back T-Arm Short Desk with Standard Pad Assembly, Catalyst 5                                                    | 1        |
| 1-7, 8b, 9-15,<br>16a, 17a, 18-<br>21, 22a, 24-26,<br>31, 32 | 504570      | Height Adjustable Flip Back T-Arm Short Full with Standard Pad Assembly, Catalyst 5                                                    | 1        |
| 1-7, 8a, 9-15,<br>16b, 17b, 18-<br>21, 22b, 24-26,<br>31, 32 | 504571      | Height Adjustable Flip Back T-Arm Long Desk with Standard Pad Assembly, Catalyst 5                                                     | 1        |
| 1-7, 8b, 9-15,<br>16b, 17b, 18-<br>21, 22a, 24-26,<br>31, 32 | 504572      | Height Adjustable Flip Back T-Arm Long Full with Standard Pad Assembly, Catalyst 5                                                     | 1        |
| 1-7, 9-13, 15,<br>16a, 17a, 18-<br>21, 24, 25, 31,<br>32     | 504567      | Height Adjustable Flip Back T-Arm Short Retrofit Assembly, Catalyst 5                                                                  | 1        |
|                                                              |             | This kit is used to retrofit from a Height Adjustable T-Arm to a Height Adjustable Flip Back T-Arm. This kit is to retrofit one side.  |          |
| 1-7, 9-13, 15,<br>16b, 17b, 18-<br>21, 24, 25, 31,<br>32     | 504568      | Height Adjustable Flip Back T-Arm Long Retrofit Assembly, Catalyst 5                                                                   | 1        |
|                                                              |             | This kit is used to retro fit from a Height Adjustable T-Arm to a Height Adjustable Flip Back T-Arm. This kit is to retrofit one side. |          |
| 1-7, 9-13, 15,<br>16a, 17a, 19,<br>21                        | 004158      | Height Adjustable Flip Back T-Arm Lower<br>Assembly Short                                                                              | 1        |
| 1-7, 9-13, 15,                                               |             | Does not include t-arm upper, arm pad or arm pad screws  Height Adjustable Flip Back T-Arm Lower                                       |          |
| 16b, 17b, 19,<br>21                                          | 004159      | Assembly Long                                                                                                                          | 1        |
| 1-7, 8a, 9-15,                                               |             | Does not include t-arm upper, arm pad or arm pad screws                                                                                |          |
| 16a, 17a, 19,<br>21                                          | 003459      | Height Adjustable Flip Back T-Arm Short Desk                                                                                           | 1        |
| 1-7, 8b, 9-15,                                               |             | Does not include arm pad or arm pad screws                                                                                             |          |
| 16a, 17a, 19,                                                | 003460      | Height Adjustable Flip Back T-Arm Short Full                                                                                           | 1        |
|                                                              |             | Does not include arm pad or arm pad screws                                                                                             |          |

| Item Number                           | Part Number | Description                                                                                                                                                                                                                    | Quantity |
|---------------------------------------|-------------|--------------------------------------------------------------------------------------------------------------------------------------------------------------------------------------------------------------------------------|----------|
| 1-7, 8a, 9-15,<br>16b, 17b, 19,<br>21 | 003461      | Height Adjustable Flip Back T-Arm Long Desk                                                                                                                                                                                    | 1        |
|                                       |             | Does not include arm pad or arm pad screws                                                                                                                                                                                     |          |
| 1-7, 8b, 9-15,<br>16b, 17b, 19,<br>21 | 003462      | Height Adjustable Flip Back T-Arm Long Full                                                                                                                                                                                    | 1        |
|                                       |             | Does not include arm pad or arm pad screws                                                                                                                                                                                     |          |
| 18, 20, 24, 25                        | 112958      | Armrest Flip Back Height Adj T-Arm Hinge<br>Assembly, PAIR, Catalyst 5<br>This kit is for a pair of hinge assemblies. A pair is required<br>as a replacement as of May 19th, 2021                                              | 1        |
| 31, 32                                | 504577      | Height Adjustable Flip Back T-Arm Mounting Hardware Assembly This kit contains various mounting hardware for multiple configurations                                                                                           | 1        |
| 31, 32, 33                            | 114401      | Height Adjustable Flip Back T-Arm Mounting Hardware Assembly, Rear Seat Height Range 11.5" - 16" This kit contains various mounting hardware for multiple configurations. Use this kit if the rear seat height is 11.5" - 16". | 1        |
| 3, 5, 6, 9, 11,<br>13                 | 504560      | Height Adjustable Flip Back T-Arm Latch<br>Assembly                                                                                                                                                                            | 1        |
| 4, 9, 10, 12                          | 504561      | Height Adjustable Flip Back T-Arm Release Lever Assembly                                                                                                                                                                       | 1        |
| 23-30                                 | 501730      | Height Adj T-Arm Receiver Assm 1" CAT                                                                                                                                                                                          | 1        |
| 1                                     | 003420      | T-Arm Post                                                                                                                                                                                                                     | 1        |
| 2                                     | 000095      | Height Adjustable T Armrest Transfer Tube                                                                                                                                                                                      | 1        |
| 7                                     | 000090      | Height Adjustable T Armrest Shim                                                                                                                                                                                               | 2        |
| 8a, 14                                | 112906      | Height Adjustable T Armrest Upper Desk w/ Tube End Plug                                                                                                                                                                        | 1        |
| 8b, 14                                | 112907      | Height Adjustable T Armrest Upper Full w/ Tube End Plug                                                                                                                                                                        | 1        |
| 14                                    | 100803      | Tube End Plug 7/8"                                                                                                                                                                                                             | 2        |
| 15, 16a, 17a,<br>19, 21               | 504562      | Height Adjustable Flip Back T-Arm Side Shield and Metal Insert Short                                                                                                                                                           | 1        |
| 15, 16b, 17b,<br>19, 21               | 504563      | Height Adjustable Flip Back T-Arm Side Shield and Metal Insert Long                                                                                                                                                            | 1        |
| 22a                                   | 100500      | Arm Pad Full                                                                                                                                                                                                                   | 1        |
| 22b                                   | 100501      | Arm Pad Desk                                                                                                                                                                                                                   | 1        |
| 26                                    | 100696      | M5 x 30mm PPH Capscrew                                                                                                                                                                                                         | 2        |
| 23.0                                  | 122055      | Binding Post, Flat Head, M6, .38"                                                                                                                                                                                              | 2        |
| 28                                    | 122221      | T-Arm Receiver 1", Cat                                                                                                                                                                                                         | 1        |
| 29                                    | 122222      | Height Adjustable T Armrest Bracket, CAT/SPARK                                                                                                                                                                                 | 1        |

| Item Number | Part Number | Description                                                                                                                                                                                       | Quantity |
|-------------|-------------|---------------------------------------------------------------------------------------------------------------------------------------------------------------------------------------------------|----------|
| 30          | 100667      | M6 x 12 BTN SHCS BLKZC w/Patch                                                                                                                                                                    | 2        |
| 33          | 100881      | 1" Washer Plastic  Used if Rear Seat Height is 11.5" - 16". Depending on axle plate position, quantity required is either 12, 15 or 18. See Technical Manual for set up. Not used on the Cat 5Vx. | 18       |