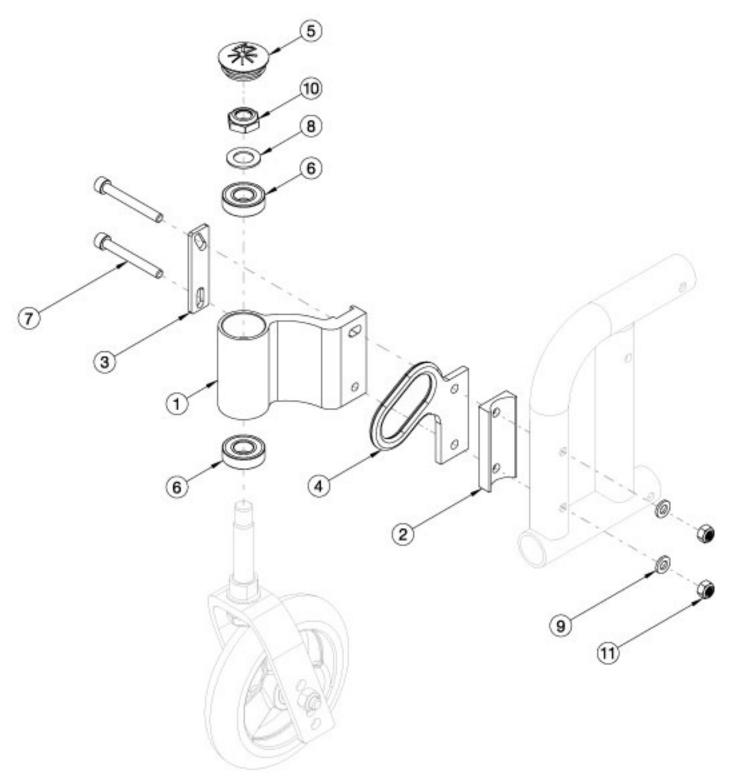

## **Arc Caster Housing**

The front transit bracket is pictured above for reference, however not available on this page. Please navigate to the "Arc Transit" parts manual page if the front transit bracket is needed.

| Item Number                 | Part Number | Description                                                                            | Quantity |
|-----------------------------|-------------|----------------------------------------------------------------------------------------|----------|
| 1a, 2, 3, 5, 6,<br>7a, 8-11 | 113183      | Caster Housing Assembly, No Transit, Right, Arc                                        | 1        |
| 1b, 2, 3, 5, 6, 7a, 8-11    | 113184      | Caster Housing Assembly, No Transit, Left, Arc                                         | 1        |
| 1a, 2, 3, 5, 6,<br>7b, 8-11 | 113185      | Caster Housing Assembly, Transit, Right, Arc  Transit Bracket not included in assembly | 1        |
| 1b, 2, 3, 5, 6,<br>7b, 8-11 | 113186      | Caster Housing Assembly, Transit, Left, Arc  Transit Bracket not included in assembly  | 1        |
| 1a, 6                       | 113187      | Caster Mount, Right, Arc                                                               | 1        |
| 1b, 6                       | 113188      | Caster Mount, Left, Arc                                                                | 1        |
| 2                           | 110204      | Saddle, Caster Mount                                                                   | 1        |
| 3                           | 110199      | Caster Adjuster                                                                        | 1        |
| 5                           | 102005      | Ki Caster Housing Cap                                                                  | 1        |
| 7a                          | 102473      | M6 X 50 CLS12.9 SHCS BLK ZC                                                            | 2        |
| 7b                          | 100739      | M6 X 55 SHCS CLS 12.96 DIN912 BLKZC                                                    | 2        |
| 8                           | 100682      | Washer 1/2" .518 x .875 x .047 F/W Black Zinc                                          | 1        |
| 9                           | 100746      | M6 Flat Washer Blk Zn                                                                  | 2        |
| 10                          | 100529      | M12 x 1.25mm Lock Nut Black                                                            | 1        |
| 11                          | 100658      | M6 Nylock Nut Blk Zn                                                                   | 2        |