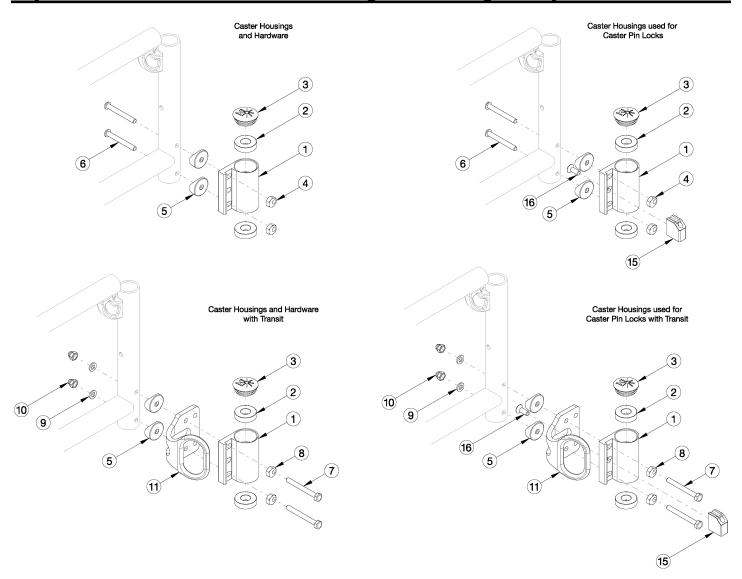

## **Spark Standard Caster Housing for Swing Away Frame**

Please Note: The shown orientation of the caster housing above is in the "Forward" position.

| Item Number           | Part Number | Description                                                                                                                             | Quantity |
|-----------------------|-------------|-----------------------------------------------------------------------------------------------------------------------------------------|----------|
| 1a, 2-6               | 501172      | Standard Caster Housing Assembly, Black, Left, No Transit, Standard Weight Capacity, Catalyst                                           | 1        |
| 1b, 2-6               | 501173      | Standard Caster Housing Assembly, Black, Right, No Transit, Standard Weight Capacity, Catalyst                                          | 1        |
| 1a, 1c, 2-6           | 501174      | Standard Caster Housing Assembly, Black, PAIR, No Transit, Standard Weight Capacity, Catalyst                                           | 1        |
| 1a, 2, 3, 5, 7-<br>10 | 501175      | Standard Caster Housing Assembly, Black, Left, Transit, Standard Weight Capacity, Catalyst Transit Bracket not included in assembly     | 1        |
| 1b, 2, 3, 5, 7-<br>10 | 501176      | Standard Caster Housing Assembly, Black, Right, Transit, Standard Weight Capacity, Catalyst<br>Transit Bracket not included in assembly | 1        |
| 1a, 1c, 2, 3, 5, 7-10 | 501177      | Standard Caster Housing Assembly, Black, PAIR, Transit, Standard Weight Capacity, Catalyst                                              | 1        |

| Item Number     | Part Number | Description                                                                                                                                                                                                                                                | Quantity |
|-----------------|-------------|------------------------------------------------------------------------------------------------------------------------------------------------------------------------------------------------------------------------------------------------------------|----------|
|                 |             | Transit Bracket not included in assembly                                                                                                                                                                                                                   |          |
| 1a, 2           | 100526      | Caster Housing Left, Black, CAT/Liberty                                                                                                                                                                                                                    | 1        |
| 1b, 2           | 100527      | Caster Housing Right, Black, CAT/Liberty                                                                                                                                                                                                                   | 1        |
| 1c, 2           | 001431      | Standard Caster Housing for Caster Pin Lock,<br>Left, Catalyst, Black                                                                                                                                                                                      | 1        |
| 1d, 2           | 001432      | Standard Caster Housing for Caster Pin Lock, Right, Catalyst, Black                                                                                                                                                                                        | 1        |
| 2               | 100530      | Bearing M28 x 1/2" 6001RS                                                                                                                                                                                                                                  | 2        |
| 3               | 102005      | Ki Caster Housing Cap                                                                                                                                                                                                                                      | 1        |
| 4, 6            | 112171      | Standard Caster Housing Attaching Hardware for Swing Away Frame, No Transit, Standard Weight Capacity, PAIR                                                                                                                                                | 1        |
| 4, 6, 15, 16    | 114599      | Standard Caster Housing Attaching Hardware for<br>Swing Away Frame with Caster Pin Locks, No<br>Transit, Standard Weight Capacity, PAIR<br>Not all hardware used with Caster Pin Locks is shown in<br>image                                                | 1        |
| 4, 5, 6         | 114600      | Standard Caster Housing Attaching Hardware Including Saddles for Swing Away Frame, No Transit, Standard Weight Capacity, PAIR                                                                                                                              | 1        |
| 4, 5, 6, 15, 16 | 114601      | Standard Caster Housing Attaching Hardware Including Saddles for Swing Away Frame with Caster Pin Locks, No Transit, Standard Weight Capacity, PAIR  Not all hardware used with Caster Pin Locks is shown in image                                         | 1        |
| 5               | 000056      | Saddle 1 1/8"                                                                                                                                                                                                                                              | 2        |
| 7-10            | 112956      | Standard Caster Housing Attaching Hardware for Swing Away Frame, Transit, Standard Weight Capacity, PAIR  Transit Brackets not included in assembly                                                                                                        | 1        |
| 7-10, 15, 16    | 114602      | Standard Caster Housing Attaching Hardware for<br>Swing Away Frame with Caster Pin Locks,<br>Transit, Standard Weight Capacity, PAIR<br>Transit Brackets not included in assembly. Not all hardware<br>used with Caster Pin Locks is shown in image        | 1        |
| 5, 7-10         | 114603      | Standard Caster Housing Attaching Hardware Including Saddles for Swing Away Frame, Transit, Standard Weight Capacity, PAIR Transit Brackets not included in assembly                                                                                       | 1        |
| 5, 7-10, 15, 16 | 114604      | Standard Caster Housing Attaching Hardware Including Saddles for Swing Away Frame with Caster Pin Locks, Transit, Standard Weight Capacity, PAIR  Transit Brackets not included in assembly. Not all hardware used with Caster Pin Locks is shown in image | 1        |
| 7               | 100677      | M6 x 60 CLS10.9 DIN931 HHCS ZC                                                                                                                                                                                                                             | 2        |
| 8               | 100510      | Eccentric Washer                                                                                                                                                                                                                                           | 2        |
| 9               | 100746      | M6 Flat Washer Blk Zn                                                                                                                                                                                                                                      | 3        |

| Item Number | Part Number | Description                    | Quantity |
|-------------|-------------|--------------------------------|----------|
| 10          | 100558      | M6 Nyl Ins Domed Cap L/N Zc    | 3        |
| 15          | 200417      | Caster Lock Mounting Block CAT | 1        |
| 16          | 101721      | M6 X 16 Btn Shcs W/ Patch      | 1        |