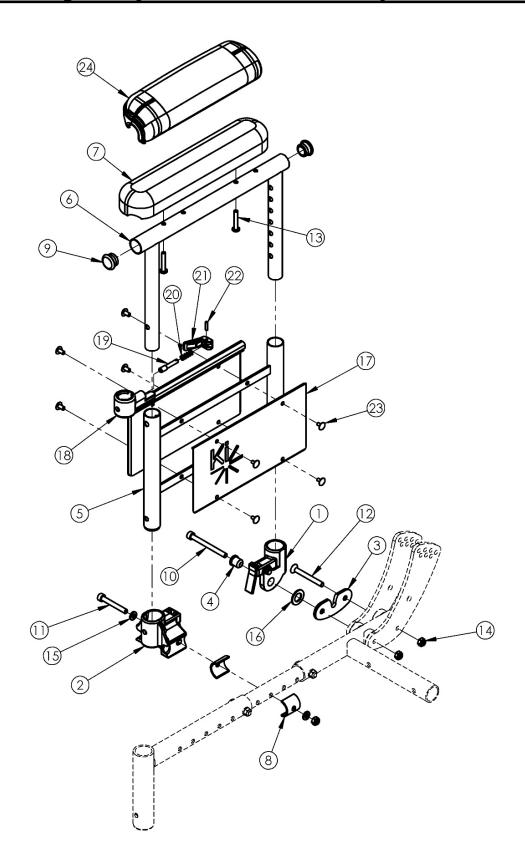

## Focus CR Height Adjustable Dual Post Flip Back Armrest

| Item Number                                          | Part Number | Description                                                                                                   | Quantity |
|------------------------------------------------------|-------------|---------------------------------------------------------------------------------------------------------------|----------|
| 1-5, 6a, 7a, 8-<br>12, 13a, 14-23                    | 501139      | Armrest Assembly Dual Post Desk Pad PAIR w/<br>Receivers Focus                                                | 1        |
| 1-5, 6b, 7b, 8-<br>12, 13a, 14-23                    | 501138      | Armrest Assembly Dual Post Full Pad PAIR w/<br>Receivers Focus                                                | 1        |
| 1-5, 6a, 8-12,<br>13b, 14-23,<br>24b                 | 110036      | Armrest Assembly Dual Post Desk Waterfall Pad<br>PAIR w/ Receivers Focus                                      | 1        |
| 1-5, 6b, 8-12,<br>13b, 14-23,<br>24b                 | 110037      | Armrest Assembly Dual Post Full Waterfall Pad<br>PAIR w/ Receivers Focus                                      | 1        |
| 1a, 2a, 3, 4,<br>5a, 6a, 7a, 8-<br>12, 13a, 14-23    | 502294      | Armrest Dual Post Kit Right Desk Pad w/<br>Receivers Focus                                                    | 1        |
| 1b, 2b, 3, 4,<br>5b, 6a, 7a, 8-<br>12, 13a, 14-23    | 502295      | Armrest Dual Post Kit Left Desk Pad w/<br>Receivers Focus                                                     | 1        |
| 1a, 2a, 3, 4,<br>5a, 6b, 7b, 8-<br>12, 13a, 14-23    | 502296      | Armrest Dual Post Kit Right Full Pad w/<br>Receivers Focus                                                    | 1        |
| 1b, 2b, 3, 4,<br>5b, 6b, 7b, 8-<br>12, 13a, 14-23    | 502297      | Armrest Dual Post Kit Left Full Pad w/ Receivers Focus                                                        | 1        |
| 1a, 2a, 3, 4,<br>5a, 6a, 8-12,<br>13b, 14-23,<br>24b | 110032      | Armrest Dual Post Kit Right Desk Waterfall Pad<br>w/ Receivers Focus                                          | 1        |
| 1b, 2b, 3, 4,<br>5b, 6a, 8-12,<br>13b, 14-23,<br>24b | 110033      | Armrest Dual Post Kit Left Desk Waterfall Pad w/<br>Receivers Focus                                           | 1        |
| 1a, 2a, 3, 4,<br>5a, 6b, 8-12,<br>13b, 14-23,<br>24b | 110034      | Armrest Dual Post Kit Right Full Waterfall Pad w/<br>Receivers Focus                                          | 1        |
| 1b, 2b, 3, 4,<br>5b, 6b, 8-12,<br>13b, 14-23,<br>24b | 110035      | Armrest Dual Post Kit Left Full Waterfall Pad w/<br>Receivers Focus                                           | 1        |
| 5b, 6a, 7a, 8,<br>9, 13a, 17-23                      | 503301      | Armrest Dual Post Kit Right w/ Desk Pad Focus<br>Does Not Include Receivers or Mounting Hardware              | 1        |
| 5a, 6a, 7a, 8,<br>9, 13a, 17-23                      | 503302      | Armrest Dual Post Kit Left w/ Desk Pad Focus<br>Does Not Include Receivers or Mounting Hardware               | 1        |
| 5b, 6b, 7b, 8,<br>9, 13a, 17-23                      | 503303      | Armrest Dual Post Kit Right w/ Full Pad Focus<br>Does Not Include Receivers or Mounting Hardware              | 1        |
| 5a, 6b, 7b, 8,<br>9, 13a, 17-23                      | 503304      | Armrest Dual Post Kit Left w/ Full Pad Focus<br>Does Not Include Receivers or Mounting Hardware               | 1        |
| 5b, 6a, 8, 9,<br>13b, 17-23,<br>24b                  | 503305      | Armrest Dual Post Kit Right w/ Desk Waterfall<br>Pad Focus<br>Does Not Include Receivers or Mounting Hardware | 1        |

| Item Number                         | Part Number | Description                                                                                 | Quantity |
|-------------------------------------|-------------|---------------------------------------------------------------------------------------------|----------|
| 5a, 6a, 8, 9,<br>13b, 17-23,<br>24b | 503306      | Armrest Dual Post Kit Left w/ Desk Waterfall Pad Focus                                      | 1        |
| 5b, 6b, 8, 9,                       |             | Does Not Include Receivers or Mounting Hardware                                             |          |
| 13b, 17-23,<br>24a                  | 503307      | Armrest Dual Post Kit Right w/ Full Waterfall Pad Focus                                     | 1        |
| 5a, 6b, 8, 9,                       |             | Does Not Include Receivers or Mounting Hardware                                             |          |
| 13b, 17-23,<br>24a                  | 503308      | Armrest Dual Post Kit Left w/ Full Waterfall Pad<br>Focus                                   | 1        |
| 1a, 3, 4, 10,                       |             | Does Not Include Receivers or Mounting Hardware Dual Post Armrest Rear Receiver Assembly w/ |          |
| 12, 14-16                           | 502290      | Hardware Right Tilt                                                                         | 1        |
| 1b, 3, 4, 10,<br>12, 14-16          | 502291      | Dual Post Armrest Rear Receiver Assembly w/<br>Hardware Left Tilt                           | 1        |
| 2a, 8, 11, 14,<br>15                | 502292      | Dual Post Armrest Front Receiver Assembly w/<br>Hardware Right Tilt                         | 1        |
| 2b, 8, 11, 14,<br>15                | 502293      | Dual Post Armrest Front Receiver Assembly w/<br>Hardware Left Tilt                          | 1        |
| 1a                                  | 001173      | Dual Post Armrest Rear Receiver Assembly Right<br>Tilt                                      | 1        |
| 1b                                  | 001174      | Dual Post Armrest Rear Receiver Assembly Left<br>Tilt                                       | 1        |
| 2a                                  | 001175      | Dual Post Armrest Front Receiver Assembly<br>Right Tilt                                     | 1        |
| 2b                                  | 001176      | Dual Post Armrest Front Receiver Assembly Left<br>Tilt                                      | 1        |
| 3                                   | 001182      | Mount Plate Dual Post Armrest Tilt                                                          | 1        |
| 4                                   | 001183      | Bushing Dual Post Armrest Tilt                                                              | 1        |
| 5a, 17-23                           | 001232      | Dual Post Armrest Frame Assembly Lower Left<br>Tilt                                         | 1        |
| 5b, 17-23                           | 001231      | Dual Post Armrest Frame Assembly Lower Right Tilt                                           | 1        |
| 6a                                  | 001213      | Dual Post Armrest Frame Upper Desk Tilt                                                     | 1        |
| 6b                                  | 001214      | Dual Post Armrest Frame Upper Full Tilt                                                     | 1        |
| 7a                                  | 100501      | Arm Pad Desk                                                                                | 1        |
| 7b                                  | 100500      | Arm Pad Full                                                                                | 1        |
| 8                                   | 114443      | Tube Spacer, Black, 1" OD x .083" x .80 LG                                                  | 2        |
| 9                                   | 100803      | Tube End Plug 7/8"                                                                          | 2        |
| 10a                                 | 101849      | M6 x 65 SHCS Blk Zn                                                                         | 1        |
| 10b                                 | 102476      | M6 X 70 CLS12.9 SHCS BLK ZC                                                                 | 1        |
| 11                                  | 101472      | M6 x 45 SHCS BLK ZC                                                                         | 1        |
| 12                                  | 101130      | M6 x 55 FSHCS P/THD BLKZC                                                                   | 1        |

| Item Number | Part Number | Description                                                      | Quantity |
|-------------|-------------|------------------------------------------------------------------|----------|
| 13a         | 100696      | M5 x 30mm PPH Capscrew<br>Used with Standard Arm Pads            | 2        |
| 13b         | 100654      | M5 x 40 DIN7985 PH Pan HD M/S ZC<br>Used with Waterfall Arm Pads | 2        |
| 14          | 100658      | M6 Nylock Nut Blk Zn                                             | 3        |
| 15          | 100746      | M6 Flat Washer Blk Zn                                            | 4        |
| 16          | 102003      | Washer, Black Nylon .51 ID X .875 OD X .062                      | 1        |
| 24a         | 102452      | Waterfall Arm Pad Full                                           | 1        |
| 24b         | 102521      | Waterfall Arm Pad Desk                                           | 1        |