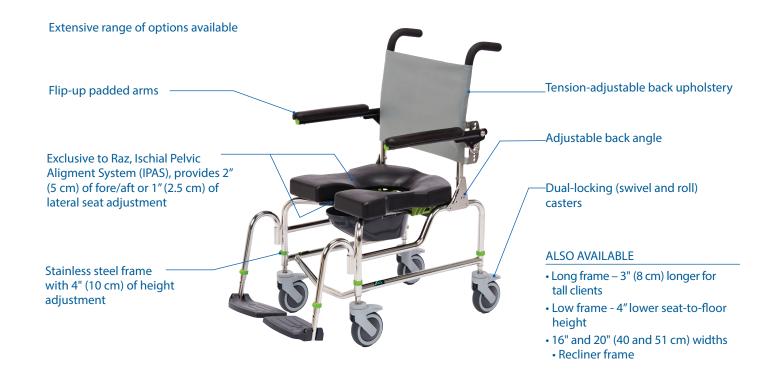

## Raz-AP

Attendant Propel Rehab Shower Commode

The Raz-AP (Attendant-Propel) rehab shower commode chair comes standard with 4" (10 cm) of height adjustment, tension-adjustable back upholstery.

razdesigninc.com

| SPECIFICATIONS                                   | Raz-AP (Attendant Propelled)                                                                     |
|--------------------------------------------------|--------------------------------------------------------------------------------------------------|
| WEIGHT CAPACITY                                  | 400 lbs (181 kg)                                                                                 |
| FRAME WIDTH (seat and back frame)                | 18" (46 cm)                                                                                      |
| OVERALL WIDTH (with standard armpad)             | 22.5" (57 cm)                                                                                    |
| OVERALL LENGTH (with footrest)                   | 33.75″ (86 cm)                                                                                   |
| SEAT WIDTH (commode seat)                        | 18" (46 cm)                                                                                      |
| SEAT DEPTH (front of back post to front of seat) | 16" or 19" (40 or 48 cm)                                                                         |
| CLEARANCE HEIGHT UNDER SEAT                      | 15.5" - 19.5" (39 – 50 cm) with pan brackets<br>16.25" - 20.25" (41 - 51 cm) without pan bracket |
| ARMREST HEIGHT ABOVE SEAT (17" Adjusta-Back)     | 6.5″ - 9.5″ in ½″ increments (17 - 24 cm)                                                        |
| SEAT-TO-FLOOR HEIGHT                             | 20" - 24" in 1" increments (51 - 61 cm)                                                          |
| PRODUCT WEIGHT (with footrests)                  | 38 lbs (17.25 kg)                                                                                |
| FRAME AND HARDWARE MATERIAL                      | Stainless Steel (Lifetime warranty against corrosion)                                            |