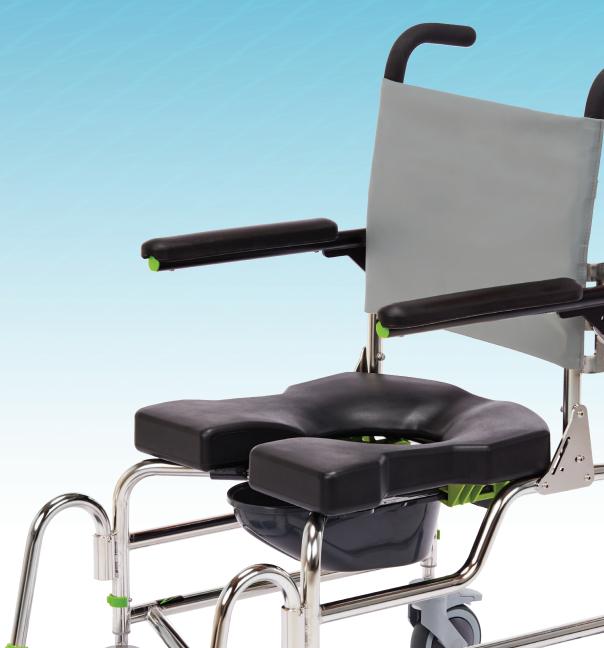

## Raz-AP

Attendant Propel Rehab Shower Commode

The Raz-AP (Attendant-Propel) rehab shower commode chair comes standard with 4" (10 cm) of height adjustment, tension-adjustable back upholstery.

razdesigninc.com

| SPECIFICATIONS                                   | Raz-AP (Attendant Propelled)                                                                     |
|--------------------------------------------------|--------------------------------------------------------------------------------------------------|
| WEIGHT CAPACITY                                  | 400 lbs (181 kg)                                                                                 |
| FRAME WIDTH (seat and back frame)                | 18" (46 cm)                                                                                      |
| OVERALL WIDTH (with standard armpad)             | 22.5" (57 cm)                                                                                    |
| OVERALL LENGTH (with footrest)                   | 33.75″ (86 cm)                                                                                   |
| SEAT WIDTH (commode seat)                        | 18" (46 cm)                                                                                      |
| SEAT DEPTH (front of back post to front of seat) | 16" or 19" (40 or 48 cm)                                                                         |
| CLEARANCE HEIGHT UNDER SEAT                      | 15.5" - 19.5" (39 – 50 cm) with pan brackets<br>16.25" - 20.25" (41 - 51 cm) without pan bracket |
| ARMREST HEIGHT ABOVE SEAT (17" Adjusta-Back)     | 6.5″ - 9.5″ in ½″ increments (17 - 24 cm)                                                        |
| SEAT-TO-FLOOR HEIGHT                             | 20" - 24" in 1" increments (51 - 61 cm)                                                          |
| PRODUCT WEIGHT (with footrests)                  | 38 lbs (17.25 kg)                                                                                |
| FRAME AND HARDWARE MATERIAL                      | Stainless Steel (Lifetime warranty against corrosion)                                            |