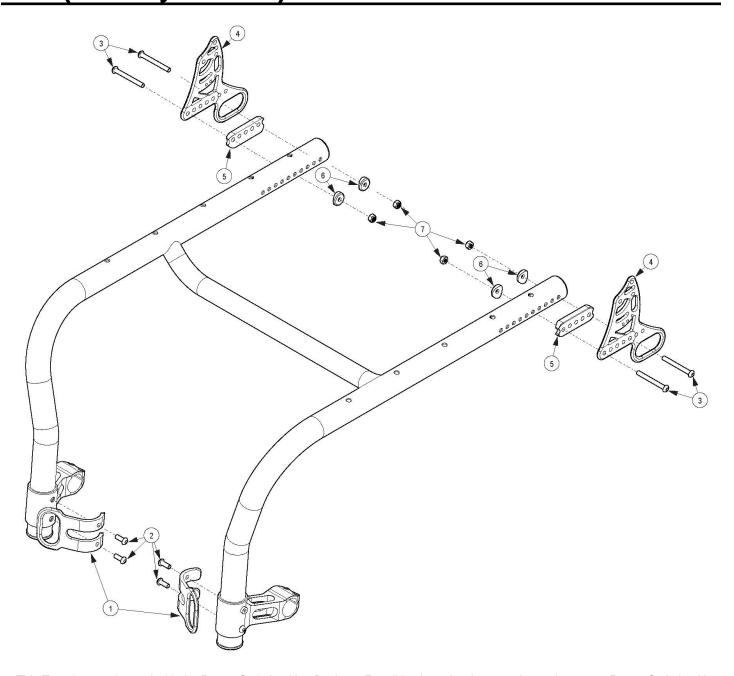

| Item Number | Part Number | Description                                                                                                                               | Quantity |
|-------------|-------------|-------------------------------------------------------------------------------------------------------------------------------------------|----------|
| 1 - 7       | 109635      | Transit Bracket Retrofit Kit for Rogue Style Backrest with Standard Caster Mounts, RG ALX                                                 | 1        |
|             |             | Not available with Heavy Duty Option. This kit is a complete retrofit, containing a pair of front and rear transit brackets and hardware. |          |

| Item Number | Part Number | Description                                                                                                                      | Quantity |
|-------------|-------------|----------------------------------------------------------------------------------------------------------------------------------|----------|
| 2           | 101708      | M6 x 14 BTN SHCS BLKZC w/Patch                                                                                                   | 4        |
| 3a          | 003232      | M6 x 55 BHCS Blk Zc                                                                                                              | 2        |
|             |             | Used when bolt goes through the tower and frame only. Also used when bolt goes through the frame, back bracket and back saddles. |          |
| 3b          | 107138      | M6 x 65, BHCS, P/THD BLZ                                                                                                         | 4        |
|             |             | Used when bolt goes through the tower, frame, back bracket and back saddle                                                       |          |
| 3c          | 101781      | M6 x 50mm Partial Thread BHCS Blk ZC                                                                                             | 4        |
|             |             | Used when bolt goes through the frame, back bracket and back saddle                                                              |          |
| 4           | 109564      | Back Bracket with Transit and Hook Label, Black, Rigid                                                                           | 2        |
| 5           | 003715      | Back Saddle 1 3/8" Tube                                                                                                          | 2        |
| 6           | 003716      | Saddle 1 3/8" Tube                                                                                                               | 4        |
| 7           | 100658      | M6 Nylock Nut Blk Zn                                                                                                             | 6        |