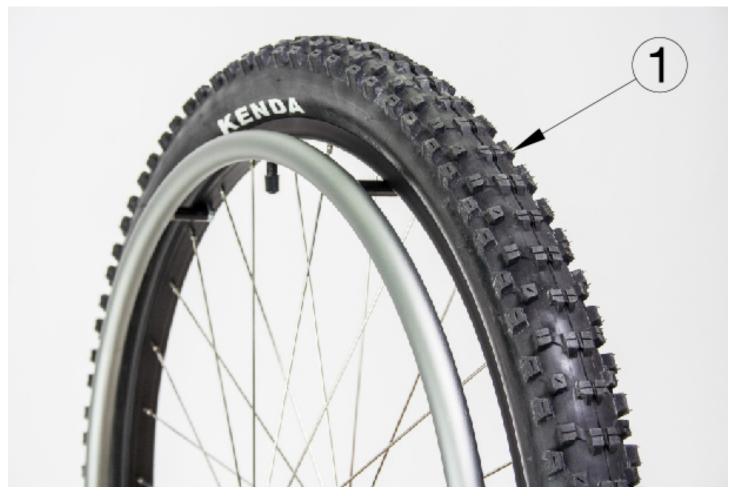

## **Ethos Tires - Mountain**

Schwalbe Marathon Plus is a recommended alternative. If pricing not preset, item is temporarily out of stock.

| Item Number | Part Number | Description                                      | Quantity |
|-------------|-------------|--------------------------------------------------|----------|
|             | 110012      | Tire 22" x 2" Mountain, Inner Tube and Rim Strip | 1        |
|             | 110013      | Tire 24" x 2" Mountain, Inner Tube and Rim Strip | 1        |
|             | 110014      | Tire 25" x 2" Mountain, Inner Tube and Rim Strip | 1        |
| 1a          | 101475      | Tire 22" x 2" Mountain (50-501)                  | 1        |
| 1b          | 101476      | Tire 24" x 2" Mountain (54-540)                  | 1        |
| 1c          | 100166      | Tire 25" x 2" Mountain (559)                     | 1        |