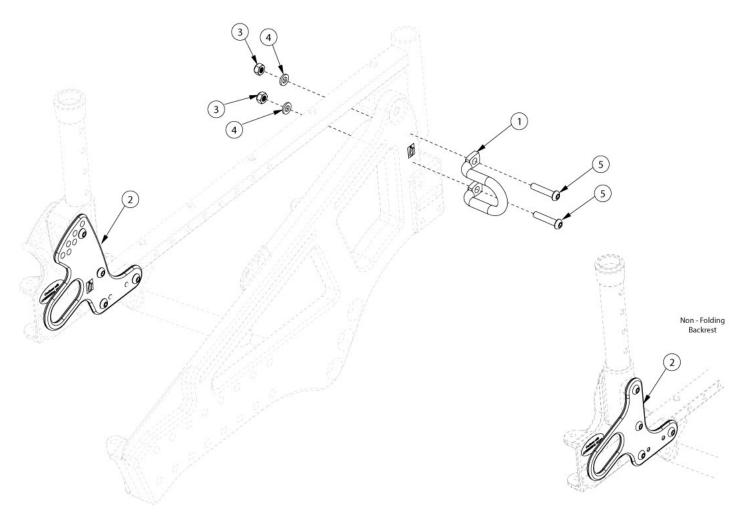

## **Liberty Transit**

Notice: Chair configuration review required prior to parts being quoted or ordered. Transit not available with IV Pole.

| Item Number | Part Number | Description                                                                                                                  | Quantity |
|-------------|-------------|------------------------------------------------------------------------------------------------------------------------------|----------|
| 1-5         | 506174      | Transit Retrofit Kit, Folding, Liberty                                                                                       | 1        |
|             |             | This kit is a complete retrofit, containing a pair of front transit brackets with attaching hardware and transit backplates. |          |
| 1-5         | 506565      | Transit Retrofit Kit, Non-Folding, Liberty                                                                                   | 1        |
|             |             | This kit is a complete retrofit, containing a pair of front transit brackets with attaching hardware and transit backplates. |          |
| 2a          | 506322      | Transit Back Plate Folding, Liberty                                                                                          | 1        |
| 2b          | 506564      | Transit Back Plate Non-Folding, Liberty                                                                                      | 1        |
| 3           | 100658      | M6 Nylock Nut Blk Zn                                                                                                         | 2        |
| 4           | 100746      | M6 Flat Washer Blk Zn                                                                                                        | 2        |

| Item Number | Part Number | Description         | Quantity |
|-------------|-------------|---------------------|----------|
| 5           | 102625      | M6 X 30 BHCS BLK ZC | 2        |