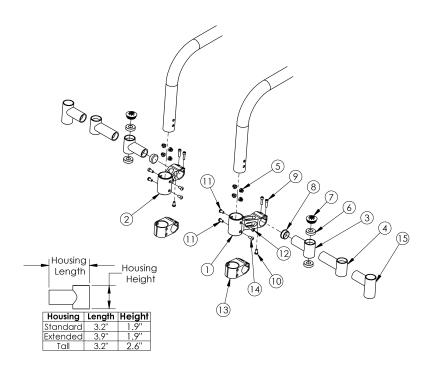

| Item Number                 | Part Number | Description                                                        | Quantity |
|-----------------------------|-------------|--------------------------------------------------------------------|----------|
| 1, 5, 11a, 11b,<br>12a, 12b | 502648      | Caster Mount Assembly With Hardware Left, RG ALX/LW XP             | 1        |
| 2, 5, 11a, 11b,<br>12a, 12b | 502649      | Caster Mount Assembly With Hardware Right, RG ALX/LW XP            | 1        |
| 3, 6 - 8, 9a, 10            | 502650      | Caster Housing Assembly With Hardware Standard Left, RG ALX/LW XP  | 1        |
| 3, 6 - 8, 9a, 10            | 505239      | Caster Housing Assembly With Hardware Standard Right, RG ALX/LW XP | 1        |
| 4, 6 - 8, 9b, 10            | 502651      | Caster Housing Assembly With Hardware Extended Left, RG ALX/LW XP  | 1        |
| 4, 6 - 8, 9b, 10            | 505240      | Caster Housing Assembly With Hardware Extended Right, RG ALX/LW XP | 1        |

| Item Number                                             | Part Number | Description                                                          | Quantity |
|---------------------------------------------------------|-------------|----------------------------------------------------------------------|----------|
| 1, 3, 5 - 12                                            | 501178      | Caster Mount Assembly With Standard Housing Left, RG ALX/LW XP       | 1        |
| 2, 3, 5 - 12                                            | 501179      | Caster Mount Assembly With Standard Housing Right, RG ALX/LW XP      | 1        |
| 1-3, 5 - 12                                             | 501180      | Caster Mount Assembly With Standard Housing Pair, RG ALX/LW XP       | 1        |
| 1, 4 - 12                                               | 501181      | Caster Mount Assembly With Ext Housing Left, RG ALX/LW XP            | 1        |
| 2, 4 - 12                                               | 501182      | Caster Mount Assembly With Ext Housing Right, RG ALX/LW XP           | 1        |
| 1, 2, 4 - 12                                            | 501183      | Caster Mount Assembly With Ext Housing Pair, RG ALX/LW XP            | 1        |
| 5, 11a, 11b,<br>12a, 12b, 13,<br>14                     | 502652      | Caster Mount Assembly Pediatric With Hardware One Side, RG ALX/LW XP | 1        |
| 3, 5, 7, 8, 9b,<br>10, 11a, 11b,<br>12a, 12b, 13,<br>14 | 501184      | Caster Mount Assembly Pediatric w/ Standard Housing Left, LW XP      | 1        |
| 3, 5, 7, 8, 9b,<br>10, 11a, 11b,<br>12a, 12b, 13,<br>14 | 505237      | Caster Mount Assembly Pediatric w/ Standard Housing Right, LW XP     | 1        |
| 3, 5, 7, 8, 9b,<br>10, 11a, 11b,<br>12a, 12b, 13,<br>14 | 501185      | Caster Mount Assembly Pediatric w/ Standard Housing Pair, LW XP      | 1        |
| 4, 5, 7, 8, 9b,<br>10, 11a, 11b,<br>12a, 12b, 13,<br>14 | 501186      | Caster Mount Assembly Pediatric w/ Ext Housing Left, LW XP           | 1        |
| 4, 5, 7, 8, 9b,<br>10, 11a, 11b,<br>12a, 12b, 13,<br>14 | 505238      | Caster Mount Assembly Pediatric w/ Ext Housing Right, LW XP          | 1        |
| 4, 5, 7, 8, 9b,<br>10, 11a, 11b,<br>12a, 12b, 13,<br>14 | 501187      | Caster Mount Assembly Pediatric w/ Ext Housing Pair, LW XP           | 1        |
| 1                                                       | 000390L     | Caster Mount AL Left, RG ALX/LW XP                                   | 1        |
| 2                                                       | 000390R     | Caster Mount AL Right, RG ALX/LW XP                                  | 1        |
| 3, 6                                                    | 000251      | Caster Housing, RG ALX/LW XP                                         | 2        |
| 4, 6                                                    | 000458      | Caster Housing Extended, RG ALX/LW XP                                | 2        |
| 5                                                       | 000491      | Caster T-Nut, RG ALX/LW XP                                           | 8        |
| 6                                                       | 100530      | Bearing M28 x 1/2" 6001RS                                            | 4        |
| 7                                                       | 102005      | Ki Caster Housing Cap                                                | 2        |
| 8                                                       | 100532      | Tube End Plug 1 1/8"                                                 | 2        |

| Item Number | Part Number | Description                                                                    | Quantity |
|-------------|-------------|--------------------------------------------------------------------------------|----------|
| 9a          | 101843      | M5 x 20 SHCS Blk Zn  Used with standard caster mount.                          | 4        |
| 9b          | 101120      | M5 x 16 SHCS BLZ  Used with pediatric caster mount.                            | 4        |
| 10          | 100667      | M6 x 12 BTN SHCS BLKZC w/Patch                                                 | 2        |
| 11a         | 101184      | M6 x 10 BTN SHCS BLKZC w/Patch Used when transit brackets not present.         | 4        |
| 11b         | 101708      | M6 x 14 BTN SHCS BLKZC w/Patch  Used with transit brackets.                    | 4        |
| 12a         | 101185      | M6 x 14 CLS8.8 DIN7984 Low SHCS BLKZC  Used when footrest is not high-mounted. | 2        |
| 12b         | 101184      | M6 x 10 BTN SHCS BLKZC w/Patch  Used with high-mounted footrests.              | 2        |
| 13          | 000547      | Pediatric Caster Mount                                                         | 2        |
| 14          | 101184      | M6 x 10 BTN SHCS BLKZC w/Patch                                                 | 2        |