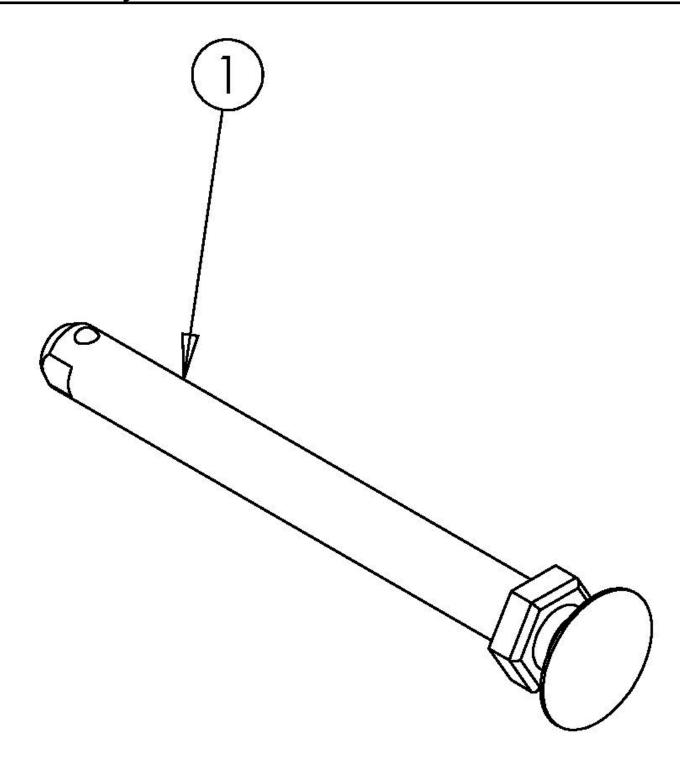

## Flip for Leckey Axle

Utilizes Axle Sleeve 100756 (Reference parts manual page "Flip for Leckey Rear Frame").

| Item Number | Part Number | Description                              | Quantity |
|-------------|-------------|------------------------------------------|----------|
| 1           | 101108      | Axle Quick Release w/ Button 1/2" x 99MM | 1        |