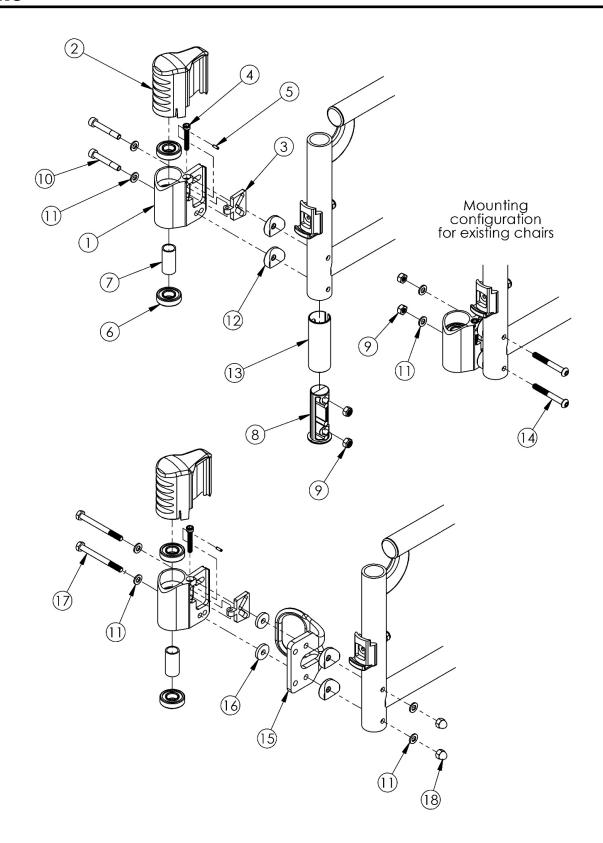

## **Catalyst 5 Performance Caster Housing for Swing Away Frame**

Not available with Heavy Duty Option Please Note: The shown orientation of the caster housing above is in the "Forward" position. If only 1 side caster housing is needed, customer must confirm the orientation of the caster housing.

| Item Number                                 | Part Number | Description                                                  | Quantity |
|---------------------------------------------|-------------|--------------------------------------------------------------|----------|
| 1a, 2a, 3 - 12                              | 502414      | Performance Caster Housing Kit Right                         | 1        |
| 1b, 2b, 3 - 12                              | 502415      | Performance Caster Housing Kit Left                          | 1        |
| 1a, 1b, 2a, 2b, 3 - 12                      | 502416      | Performance Caster Housing Kit PAIR                          | 1        |
| 1a, 2a, 3 - 13                              | 502417      | Performance Caster Housing Kit Titanium Right                | 1        |
| 1b, 2b, 3 - 13                              | 502418      | Performance Caster Housing Kit Titanium Left                 | 1        |
| 1a, 1b, 2a, 2b,<br>3 - 13                   | 502419      | Performance Caster Housing Kit Titanium PAIR                 | 1        |
| 1a, 2a, 3 - 12,<br>14                       | 502426      | Retro Fit Performance Caster Housing Kit Right               | 1        |
| 1b, 2b, 3 - 12,<br>14                       | 502427      | Retro Fit Performance Caster Housing Kit Left                | 1        |
| 1a, 1b, 2a, 2b,<br>3 - 12, 14               | 502428      | Retro Fit Performance Caster Housing Kit PAIR                | 1        |
| 1a, 2a, 3-7, 9,<br>11, 12, 15-18            | 502429      | Performance Caster Housing Kit for Transit Right             | 1        |
| 1b, 2b, 3-7, 9,<br>11, 12, 15-18            | 502430      | Performance Caster Housing Kit for Transit Left              | 1        |
| 1a, 1b, 2a, 2b,<br>3-7, 9, 11, 12,<br>15-18 | 502431      | Performance Caster Housing Kit for Transit PAIR              | 1        |
| 1a, 3, 4, 5                                 | 502522      | Caster Barrel RP Right w/ Adjustment Plate CAT               | 1        |
| 1b, 3, 4, 5                                 | 502523      | Caster Barrel RP Left w/ Adjustment Plate CAT                | 1        |
| 2a                                          | 002442      | Cover Caster Barrel Right CAT                                | 1        |
| 2b                                          | 002443      | Cover Caster Barrel Left CAT                                 | 1        |
| 6                                           | 100902      | Bearing 1 1/8" x 1/2" R8RS                                   | 2        |
| 7                                           | 002447      | Spacer Caster Barrel                                         | 1        |
| 8                                           | 002478      | Front Frame Plug CAT                                         | 1        |
| 9                                           | 100658      | M6 Nylock Nut Blk Zn                                         | 2        |
| 10                                          | 002575      | M6 X 1.0 X 40 MM SHCS Blk                                    | 2        |
| 11                                          | 100746      | M6 Flat Washer Blk Zn                                        | 2        |
| 12                                          | 000056      | Saddle 1 1/8"                                                | 2        |
| 13                                          | 002768      | Front Frame Insert for Ti Frame Only used on Titanium Frames | 1        |
| 14                                          | 101781      | M6 x 50mm Partial Thread BHCS Blk ZC                         | 2        |

| Item Number | Part Number | Description                               | Quantity |
|-------------|-------------|-------------------------------------------|----------|
| 16          | 102814      | Washer Nylon 1/4 x 3/4 x 1/8              | 2        |
| 17          | 100679      | M6 x 65 CLS 8.8 DIN931 HHCS ZC            | 2        |
| 18          | 100558      | M6 NYL INS Domed Cap L/N ZC               | 2        |
| 1a, 6, 7    | 002888      | RP Tuning Caster Barrel w/ Bearings Right | 1        |
| 1b, 6, 7    | 002889      | RP Tuning Caster Barrel w/ Bearings Left  | 1        |