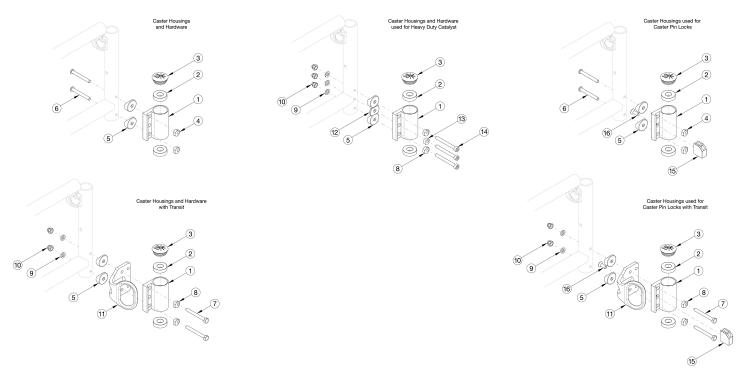

## **Catalyst 4 Caster Housing**

If replacing a caster housing and the chair has caster pin locks, please see Catalyst Caster Pin Locks page. Please Note: The shown orientation of the caster housing above is in the "Forward" position.

| Item Number                                 | Part Number | Description                                                                                                                             | Quantity |
|---------------------------------------------|-------------|-----------------------------------------------------------------------------------------------------------------------------------------|----------|
| 1a, 2-6                                     | 501172      | Standard Caster Housing Assembly, Black, Left, No Transit, Standard Weight Capacity, Catalyst                                           | 1        |
| 1a, 2, 3, 5, 8,<br>9, 10, 12, 13,<br>14     | 114594      | Standard Caster Housing Assembly, Black, Left, No Transit, Heavy Duty Weight Capacity, Catalyst                                         | 1        |
| 1b, 2-6                                     | 501173      | Standard Caster Housing Assembly, Black, Right, No Transit, Standard Weight Capacity, Catalyst                                          | 1        |
| 1b, 2, 3, 5, 8,<br>9, 10, 12, 13,<br>14     | 114595      | Standard Caster Housing Assembly, Black, Right, No Transit, Heavy Duty Weight Capacity, Catalyst                                        | 1        |
| 1a, 1b, 2-6                                 | 501174      | Standard Caster Housing Assembly, Black, PAIR, No Transit, Standard Weight Capacity, Catalyst                                           | 1        |
| 1a, 1b, 2, 3, 5,<br>8, 9, 10, 12,<br>13, 14 | 114596      | Standard Caster Housing Assembly, Black, PAIR, No Transit, Heavy Duty Weight Capacity, Catalyst                                         | 1        |
| 1a, 2, 3, 5, 7-<br>10                       | 501175      | Standard Caster Housing Assembly, Black, Left, Transit, Standard Weight Capacity, Catalyst Transit Bracket not included in assembly     | 1        |
| 1b, 2, 3, 5, 7-<br>10                       | 501176      | Standard Caster Housing Assembly, Black, Right, Transit, Standard Weight Capacity, Catalyst<br>Transit Bracket not included in assembly | 1        |
| 1a, 1b, 2, 3, 5,<br>7-10                    | 501177      | Standard Caster Housing Assembly, Black, PAIR, Transit, Standard Weight Capacity, Catalyst<br>Transit Bracket not included in assembly  | 1        |

| Item Number     | Part Number | Description                                                                                                                                                                                                                                                | Quantity |
|-----------------|-------------|------------------------------------------------------------------------------------------------------------------------------------------------------------------------------------------------------------------------------------------------------------|----------|
| 1a, 2           | 100526      | Caster Housing Left, Black, CAT/Liberty                                                                                                                                                                                                                    | 1        |
| 1b, 2           | 100527      | Caster Housing Right, Black, CAT/Liberty                                                                                                                                                                                                                   | 1        |
| 1c, 2           | 001431      | Standard Caster Housing for Caster Pin Lock,<br>Left, Catalyst, Black<br>Not available with Heavy Duty option                                                                                                                                              | 1        |
| 1d, 2           | 001432      | Standard Caster Housing for Caster Pin Lock,<br>Right, Catalyst, Black<br>Not available with Heavy Duty option                                                                                                                                             | 1        |
| 2               | 100530      | Bearing M28 x 1/2" 6001RS                                                                                                                                                                                                                                  | 2        |
| 3               | 102005      | Ki Caster Housing Cap                                                                                                                                                                                                                                      | 1        |
| 4, 6            | 112171      | Standard Caster Housing Attaching Hardware for Swing Away Frame, No Transit, Standard Weight Capacity, PAIR                                                                                                                                                | 1        |
| 4, 6, 15, 16    | 114599      | Standard Caster Housing Attaching Hardware for Swing Away Frame with Caster Pin Locks, No Transit, Standard Weight Capacity, PAIR  Not all hardware used with Caster Pin Locks is shown in image                                                           | 1        |
| 4, 5, 6         | 114600      | Standard Caster Housing Attaching Hardware Including Saddles for Swing Away Frame, No Transit, Standard Weight Capacity, PAIR                                                                                                                              | 1        |
| 4, 5, 6, 15, 16 | 114601      | Standard Caster Housing Attaching Hardware Including Saddles for Swing Away Frame with Caster Pin Locks, No Transit, Standard Weight Capacity, PAIR  Not all hardware used with Caster Pin Locks is shown in image                                         | 1        |
| 5               | 000056      | Saddle 1 1/8"                                                                                                                                                                                                                                              | 2        |
| 7-10            | 112956      | Standard Caster Housing Attaching Hardware for Swing Away Frame, Transit, Standard Weight Capacity, PAIR  Transit Brackets not included in assembly                                                                                                        | 1        |
| 7-10, 15, 16    | 114602      | Standard Caster Housing Attaching Hardware for Swing Away Frame with Caster Pin Locks, Transit, Standard Weight Capacity, PAIR Transit Brackets not included in assembly. Not all hardware used with Caster Pin Locks is shown in image                    | 1        |
| 5, 7-10         | 114603      | Standard Caster Housing Attaching Hardware Including Saddles for Swing Away Frame, Transit, Standard Weight Capacity, PAIR Transit Brackets not included in assembly                                                                                       | 1        |
| 5, 7-10, 15, 16 | 114604      | Standard Caster Housing Attaching Hardware Including Saddles for Swing Away Frame with Caster Pin Locks, Transit, Standard Weight Capacity, PAIR  Transit Brackets not included in assembly. Not all hardware used with Caster Pin Locks is shown in image | 1        |
| 7               | 100677      | M6 x 60 CLS10.9 DIN931 HHCS ZC                                                                                                                                                                                                                             | 2        |
| 8               | 100510      | Eccentric Washer                                                                                                                                                                                                                                           | 2        |
| 9               | 100746      | M6 Flat Washer Blk Zn                                                                                                                                                                                                                                      | 3        |

| Item Number                | Part Number | Description                                                                                                                                                              | Quantity |
|----------------------------|-------------|--------------------------------------------------------------------------------------------------------------------------------------------------------------------------|----------|
| 10                         | 100558      | M6 NYL INS Domed Cap L/N ZC                                                                                                                                              | 3        |
| 12                         | 111813      | 1 1/8" Half Saddle  Only used if Heavy Duty option is present on chairs starting with serial numbers C40043964, C50099247 or CVX0099946                                  | 1        |
| 13                         | 111544      | Eccentric Washer, 0.50" Diameter  Only used if Heavy Duty option is present on chairs starting with serial numbers C40043964, C50099247 or CVX0099946                    | 1        |
| 14                         | 111814      | M6 x 55 SHCS, 45mm Shoulder, 10 mm Thread, CLS 12.9  Only used if Heavy Duty option is present on chairs starting with serial numbers C40043964, C50099247 or CVX0099946 | 3        |
| 15                         | 200417      | Caster Lock Mounting Block CAT                                                                                                                                           | 1        |
| 16                         | 101721      | M6 x 16 Btn SHCS w/ Patch                                                                                                                                                | 1        |
| 8, 9, 10, 13, 14           | 114597      | Standard Caster Housing Attaching Hardware for Swing Away Frame, Heavy Duty Weight Capacity, PAIR                                                                        | 1        |
| 5, 8, 9, 10, 12,<br>13, 14 | 114598      | Standard Caster Housing Attaching Hardware Including Saddles for Swing Away Frame, Heavy Duty Weight Capacity, PAIR                                                      | 1        |