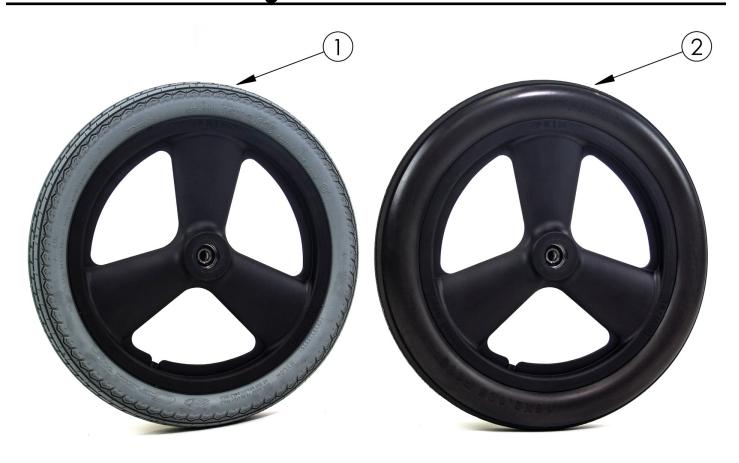

| Item Number | Part Number | Description                                                | Quantity |
|-------------|-------------|------------------------------------------------------------|----------|
| 1a          | 001159      | 16" Mag Wheel w/ Pneumatic Assembly Tilt                   | 1        |
| 1b          | 001160      | 16" Mag Wheel w/ Pneumatic w/ Airless Insert Assembly Tilt | 1        |
| 2           | 001161      | 16" Mag Wheel w/ Full Poly Assembly Tilt                   | 1        |
| 3           | 003453      | 16" Mag Wheel w/ Low Poly Assembly Tilt                    | 1        |