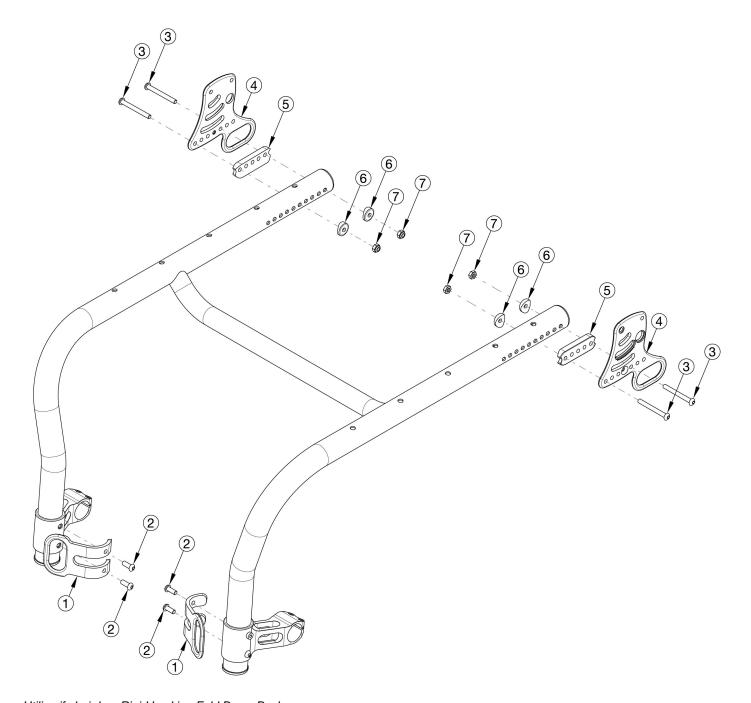

## Rogue Style Transit Backrest Option on Rogue ALX

Utilize if chair has Rigid Locking Fold Down Back

| Item Number | Part Number | Description                                                                                                                                                                                                             | Quantity |
|-------------|-------------|-------------------------------------------------------------------------------------------------------------------------------------------------------------------------------------------------------------------------|----------|
| 1 - 7       | 117931      | Transit Bracket Retrofit Kit for Rigid Locking Fold Down Backrest, Rogue ALX  Not available with Heavy Duty Option. This kit is a complete retrofit, containing a pair of front and rear transit brackets and hardware. | 1        |
| 2           | 101708      | M6 x 14 BTN SHCS BLKZC w/Patch                                                                                                                                                                                          | 4        |

| Item Number | Part Number | Description                                                                                                                      | Quantity |
|-------------|-------------|----------------------------------------------------------------------------------------------------------------------------------|----------|
| 3a          | 003232      | M6 x 55 BHCS Blk Zc                                                                                                              | 2        |
|             |             | Used when bolt goes through the tower and frame only. Also used when bolt goes through the frame, back bracket and back saddles. |          |
| 3b          | 107138      | M6 x 65, BHCS, P/THD BLZ                                                                                                         | 4        |
|             |             | Used when bolt goes through the tower, frame, back bracket and back saddle                                                       |          |
| 3c          | 101781      | M6 x 50mm Partial Thread BHCS Blk ZC                                                                                             | 4        |
|             |             | Used when bolt goes through the frame, back bracket and back saddle                                                              |          |
| 4a          | 115552      | Back Plate, Transit, Right, Black                                                                                                | 1        |
| 4b          | 115553      | Back Plate, Transit, Left, Black                                                                                                 | 1        |
| 5           | 003715      | Back Saddle 1 3/8" Tube                                                                                                          | 2        |
| 6           | 003716      | Saddle 1 3/8" Tube                                                                                                               | 4        |
| 7           | 100658      | M6 Nylock Nut Blk Zn                                                                                                             | 6        |