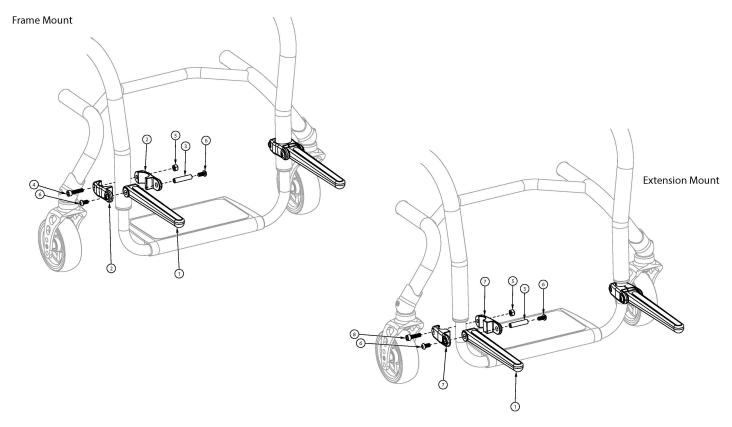

## **Ethos Luggage Carrier**

| Item Number | Part Number | Description                                                                                    | Quantity |
|-------------|-------------|------------------------------------------------------------------------------------------------|----------|
| 1 - 8       | 504466      | Luggage Carrier Kit, Clik/Ethos                                                                | 1        |
| 1           | 003430      | Luggage Carrier Fork Assembly                                                                  | 2        |
| 2           | 003411      | Luggage Carrier Clamp 1.125  Used to mount Luggage Carrier to the frame                        | 4        |
| 3           | 003413      | Luggage Carrier Barrel                                                                         | 2        |
| 4           | 100780      | M6 x 25 SHCS ZC Only used when Luggage Carrier is mounted to the frame                         | 2        |
| 5           | 100658      | M6 Nylock Nut Blk Zn                                                                           | 2        |
| 6           | 100667      | M6 x 12 BTN SHCS BLKZC w/Patch                                                                 | 4        |
| 7           | 003409      | Luggage Carrier Clamp .75  Used to mount Luggage Carrier to the footrest tubes/extensions      | 4        |
| 8           | 101845      | M6 x 22 SHCS Blk Zn Only used when Luggage Carrier is mounted to the footrest tubes/extensions | 2        |