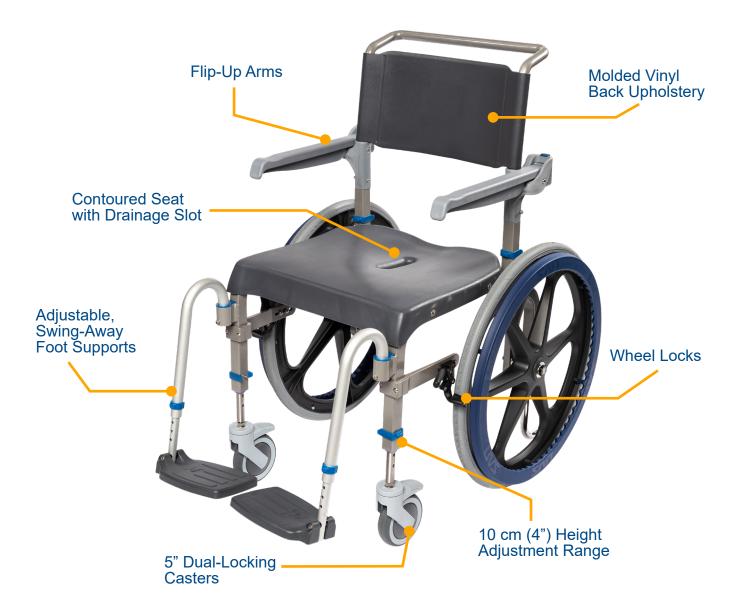

Zwim offers a safe way to enter and exit a pool that has a ramp or for transportation from the locker room to a pool lift. A contoured seat (with drainage slot) provides comfort. Ideal for chlorinated environments.

## **STANDARD FEATURES**