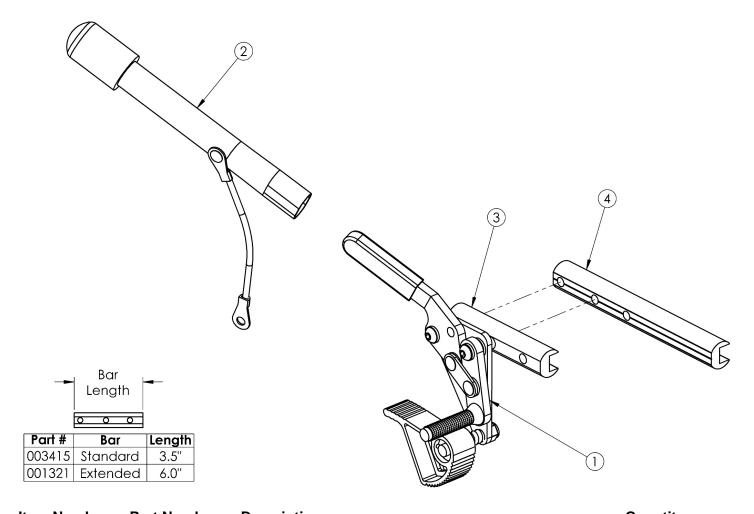

## Catalyst E Wheel Locks - Grade Aid

| Item Number | Part Number | Description                                                                                | Quantity |
|-------------|-------------|--------------------------------------------------------------------------------------------|----------|
| 1a, 3       | 503830      | Wheel Lock Push Grade Aid, Left w/ Instruction                                             | 1        |
|             |             | This kit contains 102987 wheel lock along with an instruction for reversing the wheel lock |          |
| 1b, 3       | 503831      | Wheel Lock Push Grade Aid, Right w/ Instruction                                            | 1        |
|             |             | This kit contains 102988 wheel lock along with an instruction for reversing the wheel lock |          |
| 2           | 200369      | Wheel Lock Extension                                                                       | 1        |
|             |             | 6" long extension                                                                          |          |
| 3           | 003415      | Standard Wheel Lock Bar                                                                    | 1        |
| 4           | 001321      | Wheel Lock Mount Bar Extended                                                              | 1        |
| 1a, 2, 3    | 502655      | Wheel Lock Push Grade Aid With Extension Left                                              | 1        |
| 1b, 2, 3    | 502656      | Wheel Lock Push Grade Aid With Extension Right                                             | 1        |