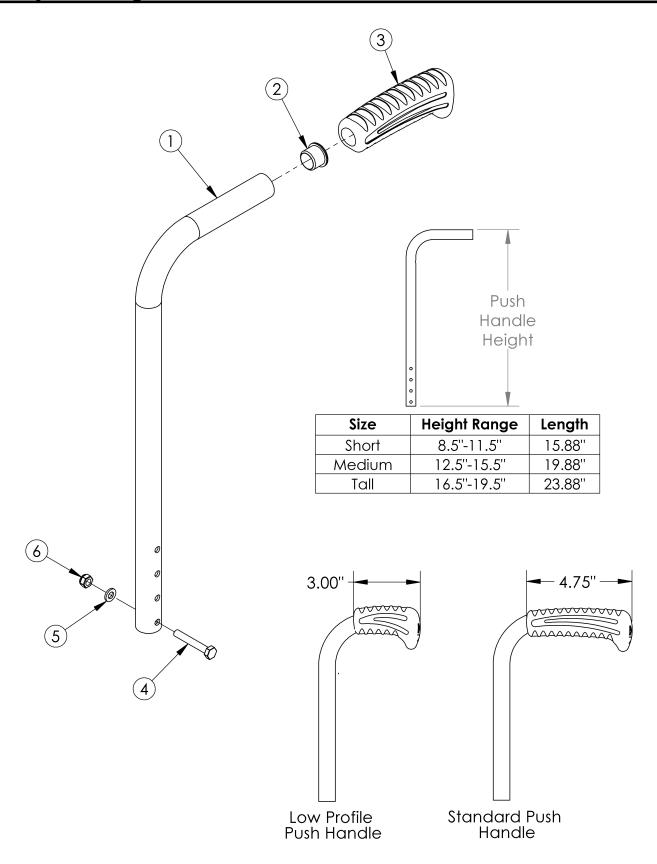

## **Catalyst Straight Backrest with Push Handle**

Low Profile Push Handles are not available with Heavy Duty Option or Drum Brake If changing from another style backrest and the Drum Brake is present, a new Drum Brake Cable Kit may be required If Anti-Rollback is present, see Back Tubes for Anti-Rollback System

| Item Number | Part Number | Description                                                                                                                                                                                                                | Quantity |
|-------------|-------------|----------------------------------------------------------------------------------------------------------------------------------------------------------------------------------------------------------------------------|----------|
| 1a, 2, 3a   | 100715      | Back Post Assembly Short Straight with Standard Push Handle Used if drum brake is not present                                                                                                                              | 1        |
| 1b, 2, 3a   | 100716      | Back Post Assembly Medium Straight with Standard Push Handle Used if drum brake is not present                                                                                                                             | 1        |
| 1c, 2, 3a   | 100717      | Back Post Assembly Tall Straight with Standard Push Handle Used if drum brake is not present                                                                                                                               | 1        |
| 1d, 2, 3a   | 113299      | Backtube Straight w/ Push Handle Short with<br>Backcane Extension Catalyst<br>Used if drum brake is present. To view the backcane<br>extension included in this kit, see the Catalyst 5 or Catalyst<br>5VX Drum Brake page | 1        |
| 1e, 2, 3a   | 113300      | Backtube Straight w/ Push Handle Medium with Backcane Extension, Catalyst  Used if drum brake is present. To view the backcane extension included in this kit, see the Catalyst 5 or Catalyst 5VX Drum Brake page          | 1        |
| 1f, 2, 3a   | 113301      | Backtube Straight w/ Push Handle Tall with<br>Backcane Extension, Catalyst<br>Used if drum brake is present. To view the backcane<br>extension included in this kit, see the Catalyst 5 or Catalyst<br>5VX Drum Brake page | 1        |
| 1a, 2, 3b   | 002752      | Back Post Assembly Short Straight with Low Profile Push Handle                                                                                                                                                             | 1        |
| 1b, 2, 3b   | 002753      | Back Post Assembly Medium Straight with Low Profile Push Handle                                                                                                                                                            | 1        |
| 1c, 2, 3b   | 002754      | Back Post Assembly Tall Straight with Low Profile Push Handle                                                                                                                                                              | 1        |
| 2           | 100803      | Tube End Plug 7/8"                                                                                                                                                                                                         | 1        |
| 3a          | 109433      | Ergo Push Handle Grip 7/8" Standard with Instruction                                                                                                                                                                       | 1        |
| 3b          | 109431      | Ergo Push Handle Grip 7/8" Low Profile with Instruction                                                                                                                                                                    | 1        |
| 4           | 100681      | M6 x 40 CLS8.8 DIN931 HHCS ZC                                                                                                                                                                                              | 1        |
| 5           | 100746      | M6 Flat Washer Blk Zn                                                                                                                                                                                                      | 1        |
| 6           | 100658      | M6 Nylock Nut Blk Zn                                                                                                                                                                                                       | 1        |