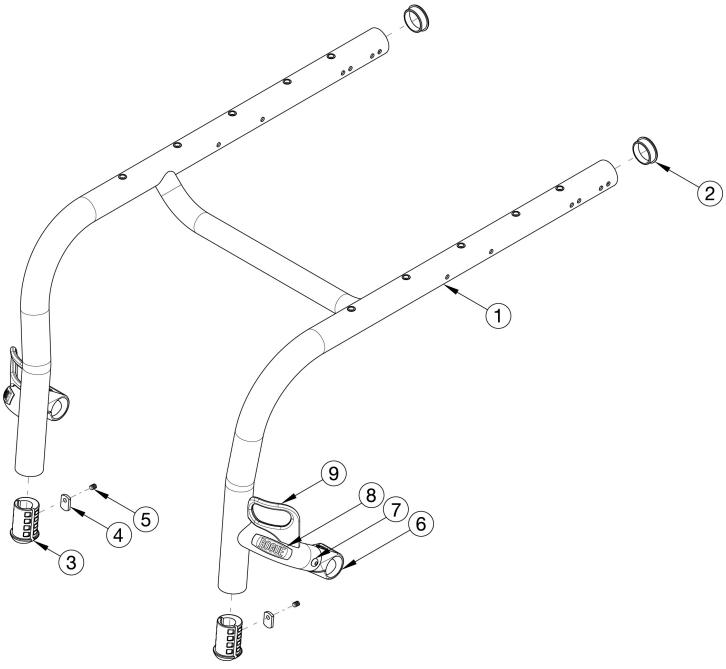

## **Rogue Rigid Frame**

Replacement rigid frames may be quoted, but must be ordered through Customer Service. Serial number required upon order. This design effective starting with serial number RG008800. Replacement Rogue Transit Frames will include front transit brackets only. To quote rear transit brackets, please see Rogue Transit page.

| Item Number | Part Number | Description                                                                               | Quantity |
|-------------|-------------|-------------------------------------------------------------------------------------------|----------|
| 2           | 101113      | Tube End Plug 1 3/8"                                                                      | 2        |
|             |             | Use quantity 4 with high-mounted footrests. Extra plugs are inserted into front of frame. |          |
| 3           | 001346      | Footrest Sleeve 3/4" to 1 3/8"                                                            | 2        |

| Item Number | Part Number | Description                                                                                                   | Quantity |
|-------------|-------------|---------------------------------------------------------------------------------------------------------------|----------|
|             |             | Used only with frame-inserted footrests. Use item 2 for high-mounted footrests.                               |          |
| 4a          | 001141      | Weld Nut NDM 06028 Zinc  Used only with frame-inserted footrests. Use item 2 for high-mounted footrests.      | 2        |
| 4b          | 102092      | M6 Weld Nut Offset  Used only as needed with frame-inserted footrests. Use item 2 for high-mounted footrests. | 2        |
| 5           | 102090      | M6 Set Screw Flat Point  Used only with frame-inserted footrests. Use item 2 for high-mounted footrests.      | 2        |
| 8           | 002473      | Aluminum Wing Badge Rogue                                                                                     | 2        |