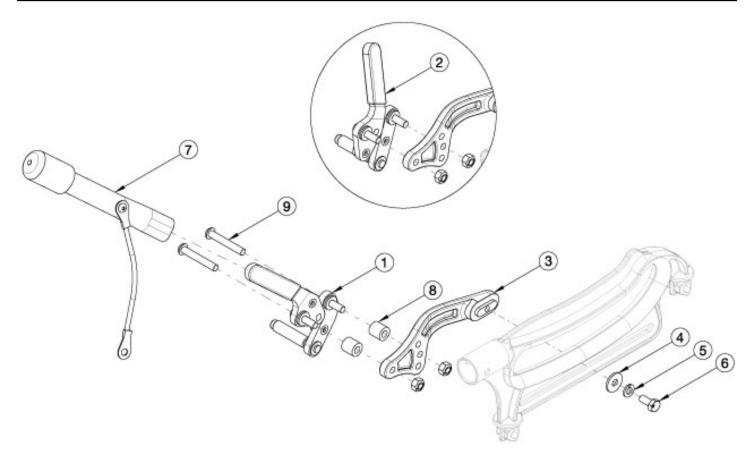

## **Arc Push / Pull Wheel Locks**

Please note: If a "Dual Drum Brake" is present, items 8 and 9 are required. The Arc Wheel Lock Mount is the same across all styles of Wheel Locks and is not needed if changing Wheel Lock styles.

| Item Number | Part Number | Description                                                | Quantity |
|-------------|-------------|------------------------------------------------------------|----------|
| 1a, 3a, 4-6 | 113199      | Wheel Lock Assembly, Pull, Right                           | 1        |
| 1b, 3b, 4-6 | 113200      | Wheel Lock Assembly, Pull, Left                            | 1        |
| 1c, 3a, 4-7 | 113201      | Wheel Lock Assembly, Pull with Extension, Right            | 1        |
| 1d, 3b, 4-7 | 113202      | Wheel Lock Assembly, Pull with Extension, Left             | 1        |
| 2a, 3a, 4-6 | 113203      | Wheel Lock Assembly, Push, Right                           | 1        |
| 2b, 3b, 4-6 | 113204      | Wheel Lock Assembly, Push, Left                            | 1        |
| 2c, 3a, 4-7 | 113205      | Wheel Lock Assembly, Push with Extension, Right            | 1        |
| 2d, 3b, 4-7 | 113206      | Wheel Lock Assembly, Push with Extension, Left             | 1        |
| 3a, 3b, 4-6 | 119824      | Wheel Lock Mount Kit, Arc<br>Contains parts for both sides | 1        |
| 1a          | 003676      | Wheel Lock, Pull, R                                        | 1        |

| Item Number | Part Number | Description                                                                                                                | Quantity |
|-------------|-------------|----------------------------------------------------------------------------------------------------------------------------|----------|
| 1b          | 003677      | Wheel Lock, Pull, L                                                                                                        | 1        |
| 1c          | 003678      | Wheel Lock, Pull, Ext, R                                                                                                   | 1        |
| 1d          | 003679      | Wheel Lock, Pull, Ext, L                                                                                                   | 1        |
| 2a          | 003668      | Wheel Lock, Push, Right                                                                                                    | 1        |
| 2b          | 003669      | Wheel Lock, Push, Left                                                                                                     | 1        |
| 2c          | 003670      | Wheel Lock, Push with Extension, Right                                                                                     | 1        |
| 2d          | 003671      | Wheel Lock, Push with Extension, Left                                                                                      | 1        |
| 3a          | 110238      | Wheel Lock Mount, Right                                                                                                    | 1        |
| 3b          | 110239      | Wheel Lock Mount, Left                                                                                                     | 1        |
| 4           | 101853      | M6 Washer Blk Zn                                                                                                           | 1        |
| 5           | 101835      | M6 Lock Washer Blk Zn                                                                                                      | 1        |
| 6           | 102794      | M6 x 14, HHCS, Blk Zn                                                                                                      | 1        |
| 7           | 200369      | Wheel Lock Extension                                                                                                       | 1        |
| 8           | 116374      | Spacer, .50 OD X .25 ID X .50 LG<br>Only Used in Combination with Dual Drum Brake with Push<br>or Pull to Lock Wheel Locks | 2        |
| 9           | 100797      | M6 x 40 BHCS BLK ZC<br>Only Used in Combination with Dual Drum Brake with Push<br>or Pull to Lock Wheel Locks              | 2        |