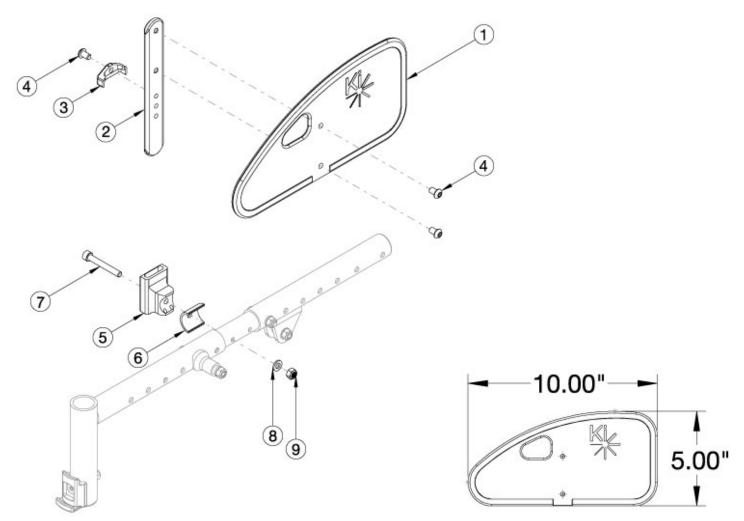

## Arc Pediatric Composite Side Guard

Callout #6: Spacer is needed the when receiver sits on the seat growth tube. Callout #7: Depending upon the placement of the receiver will depend on the length of screw you'll need. More specific information is on the way! Please note there is a receiver screw and spacer kit that includes all potential screw sizes and spacer (you will need qty 2 for a pair).

| Item Number | Part Number | Description                                              | Quantity |
|-------------|-------------|----------------------------------------------------------|----------|
| 1-4         | 503832      | Pediatric Side Guard Assembly with Ki Logo<br>Right Side | 1        |
| 1-4         | 503833      | Pediatric Side Guard Assembly with Ki Logo Left Side     | 1        |
| 1-4         | 502180      | Pediatric Side Guard Assembly with Ki Logo<br>PAIR       | 1        |
| 5-9         | 113915      | Side Guard Receiver Assembly, Arc                        | 1        |
| 6, 7a, 7b   | 113916      | Side Guard Receiver Screw and Spacer Kit, Arc            | 1        |
| 1           | 003101      | Pediatric Side Guard Panel w/Ki Logo                     | 1        |
| 2           | 000140      | Side Guard Post                                          | 1        |

| Item Number | Part Number | Description                                | Quantity |
|-------------|-------------|--------------------------------------------|----------|
| 3           | 001342      | Side Guard Post Stop                       | 1        |
| 4           | 101184      | M6 x 10 BTN SHCS BLKZC w/Patch             | 3        |
| 5           | 110241      | Receiver, Side Guard                       | 1        |
| 6           | 114443      | Tube Spacer, Black, 1" OD x .083" x .80 LG | 1        |
| 7a          | 101472      | M6 x 45 SHCS BLK ZC                        | 1        |
| 7b          | 102476      | M6 X 70 CLS12.9 SHCS BLK ZC                | 1        |
| 8           | 100746      | M6 Flat Washer Blk Zn                      | 1        |
| 9           | 100658      | M6 Nylock Nut Blk Zn                       | 1        |