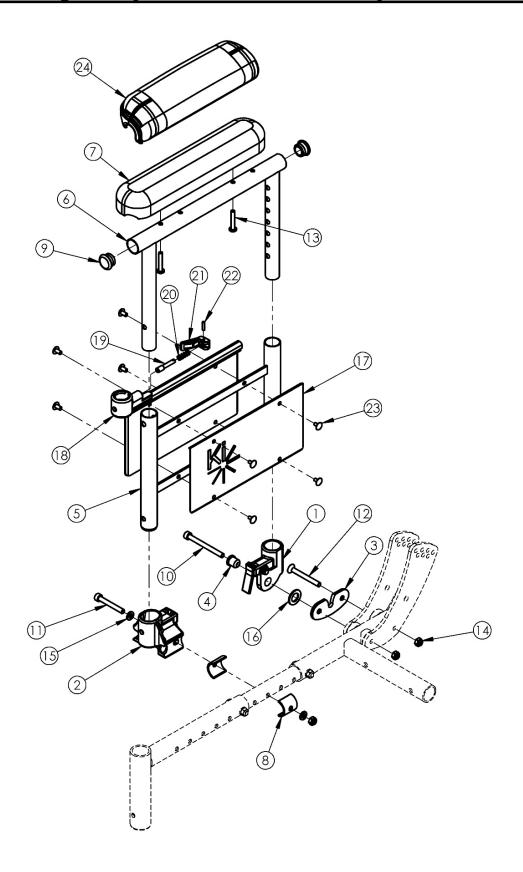

## Focus CR Height Adjustable Dual Post Flip Back Armrest

| Item Number                                          | Part Number | Description                                                                                              | Quantity |
|------------------------------------------------------|-------------|----------------------------------------------------------------------------------------------------------|----------|
| 1-5, 6a, 7a, 8-<br>12, 13a, 14-23                    | 501139      | Armrest Assembly Dual Post Desk Pad PAIR w/<br>Receivers Focus                                           | 1        |
| 1-5, 6b, 7b, 8-<br>12, 13a, 14-23                    | 501138      | Armrest Assembly Dual Post Full Pad PAIR w/<br>Receivers Focus                                           | 1        |
| 1-5, 6a, 8-12,<br>13b, 14-23,<br>24b                 | 110036      | Armrest Assembly Dual Post Desk Waterfall Pad PAIR w/ Receivers Focus                                    | 1        |
| 1-5, 6b, 8-12,<br>13b, 14-23,<br>24b                 | 110037      | Armrest Assembly Dual Post Full Waterfall Pad PAIR w/ Receivers Focus                                    | 1        |
| 1a, 2a, 3, 4,<br>5a, 6a, 7a, 8-<br>12, 13a, 14-23    | 502294      | Armrest Dual Post Kit Right Desk Pad w/<br>Receivers Focus                                               | 1        |
| 1b, 2b, 3, 4,<br>5b, 6a, 7a, 8-<br>12, 13a, 14-23    | 502295      | Armrest Dual Post Kit Left Desk Pad w/<br>Receivers Focus                                                | 1        |
| 1a, 2a, 3, 4,<br>5a, 6b, 7b, 8-<br>12, 13a, 14-23    | 502296      | Armrest Dual Post Kit Right Full Pad w/<br>Receivers Focus                                               | 1        |
| 1b, 2b, 3, 4,<br>5b, 6b, 7b, 8-<br>12, 13a, 14-23    | 502297      | Armrest Dual Post Kit Left Full Pad w/ Receivers Focus                                                   | 1        |
| 1a, 2a, 3, 4,<br>5a, 6a, 8-12,<br>13b, 14-23,<br>24b | 110032      | Armrest Dual Post Kit Right Desk Waterfall Pad w/ Receivers Focus                                        | 1        |
| 1b, 2b, 3, 4,<br>5b, 6a, 8-12,<br>13b, 14-23,<br>24b | 110033      | Armrest Dual Post Kit Left Desk Waterfall Pad w/<br>Receivers Focus                                      | 1        |
| 1a, 2a, 3, 4,<br>5a, 6b, 8-12,<br>13b, 14-23,<br>24b | 110034      | Armrest Dual Post Kit Right Full Waterfall Pad w/<br>Receivers Focus                                     | 1        |
| 1b, 2b, 3, 4,<br>5b, 6b, 8-12,<br>13b, 14-23,<br>24b | 110035      | Armrest Dual Post Kit Left Full Waterfall Pad w/<br>Receivers Focus                                      | 1        |
| 5b, 6a, 7a, 8,<br>9, 13a, 17-23                      | 503301      | Armrest Dual Post Kit Right w/ Desk Pad Focus  Does Not Include Receivers or Mounting Hardware           | 1        |
| 5a, 6a, 7a, 8,<br>9, 13a, 17-23                      | 503302      | Armrest Dual Post Kit Left w/ Desk Pad Focus  Does Not Include Receivers or Mounting Hardware            | 1        |
| 5b, 6b, 7b, 8,<br>9, 13a, 17-23                      | 503303      | Armrest Dual Post Kit Right w/ Full Pad Focus  Does Not Include Receivers or Mounting Hardware           | 1        |
| 5a, 6b, 7b, 8,<br>9, 13a, 17-23                      | 503304      | Armrest Dual Post Kit Left w/ Full Pad Focus  Does Not Include Receivers or Mounting Hardware            | 1        |
| 5b, 6a, 8, 9,<br>13b, 17-23,<br>24b                  | 503305      | Armrest Dual Post Kit Right w/ Desk Waterfall Pad Focus  Does Not Include Receivers or Mounting Hardware | 1        |

| Item Number                         | Part Number | Description                                                                                  | Quantity |
|-------------------------------------|-------------|----------------------------------------------------------------------------------------------|----------|
| 5a, 6a, 8, 9,<br>13b, 17-23,<br>24b | 503306      | Armrest Dual Post Kit Left w/ Desk Waterfall Pad Focus                                       | 1        |
|                                     |             | Does Not Include Receivers or Mounting Hardware                                              |          |
| 5b, 6b, 8, 9,<br>13b, 17-23,<br>24a | 503307      | Armrest Dual Post Kit Right w/ Full Waterfall Pad Focus                                      | 1        |
|                                     |             | Does Not Include Receivers or Mounting Hardware                                              |          |
| 5a, 6b, 8, 9,<br>13b, 17-23,<br>24a | 503308      | Armrest Dual Post Kit Left w/ Full Waterfall Pad Focus                                       | 1        |
| 1a, 3, 4, 10,                       |             | Does Not Include Receivers or Mounting Hardware  Dual Post Armrest Rear Receiver Assembly w/ |          |
| 12, 14-16                           | 502290      | Hardware Right Tilt                                                                          | 1        |
| 1b, 3, 4, 10,<br>12, 14-16          | 502291      | Dual Post Armrest Rear Receiver Assembly w/<br>Hardware Left Tilt                            | 1        |
| 2a, 8, 11, 14,<br>15                | 502292      | Dual Post Armrest Front Receiver Assembly w/<br>Hardware Right Tilt                          | 1        |
| 2b, 8, 11, 14,<br>15                | 502293      | Dual Post Armrest Front Receiver Assembly w/<br>Hardware Left Tilt                           | 1        |
| 1a                                  | 001173      | Dual Post Armrest Rear Receiver Assembly Right Tilt                                          | 1        |
| 1b                                  | 001174      | Dual Post Armrest Rear Receiver Assembly Left<br>Tilt                                        | 1        |
| 2a                                  | 001175      | Dual Post Armrest Front Receiver Assembly Right Tilt                                         | 1        |
| 2b                                  | 001176      | Dual Post Armrest Front Receiver Assembly Left Tilt                                          | 1        |
| 3                                   | 001182      | Mount Plate Dual Post Armrest Tilt                                                           | 1        |
| 4                                   | 001183      | Bushing Dual Post Armrest Tilt                                                               | 1        |
| 5a, 17-23                           | 001232      | Dual Post Armrest Frame Assembly Lower Left<br>Tilt                                          | 1        |
| 5b, 17-23                           | 001231      | Dual Post Armrest Frame Assembly Lower Right Tilt                                            | 1        |
| 6a                                  | 001213      | Dual Post Armrest Frame Upper Desk Tilt                                                      | 1        |
| 6b                                  | 001214      | Dual Post Armrest Frame Upper Full Tilt                                                      | 1        |
| 7a                                  | 100501      | Arm Pad Desk                                                                                 | 1        |
| 7b                                  | 100500      | Arm Pad Full                                                                                 | 1        |
| 8                                   | 114443      | Tube Spacer, Black, 1" OD x .083" x .80 LG                                                   | 2        |
| 9                                   | 100803      | Tube End Plug 7/8"                                                                           | 2        |
| 10                                  | 101849      | M6 x 65 SHCS Blk Zn                                                                          | 1        |
| 11                                  | 101472      | M6 x 45 SHCS BLK ZC                                                                          | 1        |
| 12                                  | 101130      | M6 x 55 FSHCS P/THD BLKZC                                                                    | 1        |
| 13a                                 | 100696      | M5 x 30mm PPH Capscrew                                                                       | 2        |

| Item Number | Part Number | Description                                                    | Quantity |
|-------------|-------------|----------------------------------------------------------------|----------|
|             |             | Used with Standard Arm Pads                                    |          |
| 13b         | 100654      | M5 x 40 DIN7985 PH Pan HD M/S ZC  Used with Waterfall Arm Pads | 2        |
| 14          | 100658      | M6 Nylock Nut Blk Zn                                           | 3        |
| 15          | 100746      | M6 Flat Washer Blk Zn                                          | 4        |
| 16          | 102003      | Washer, Black Nylon .51 ID X .875 OD X .062                    | 1        |
| 24a         | 102452      | Waterfall Arm Pad Full                                         | 1        |
| 24b         | 102521      | Waterfall Arm Pad Desk                                         | 1        |